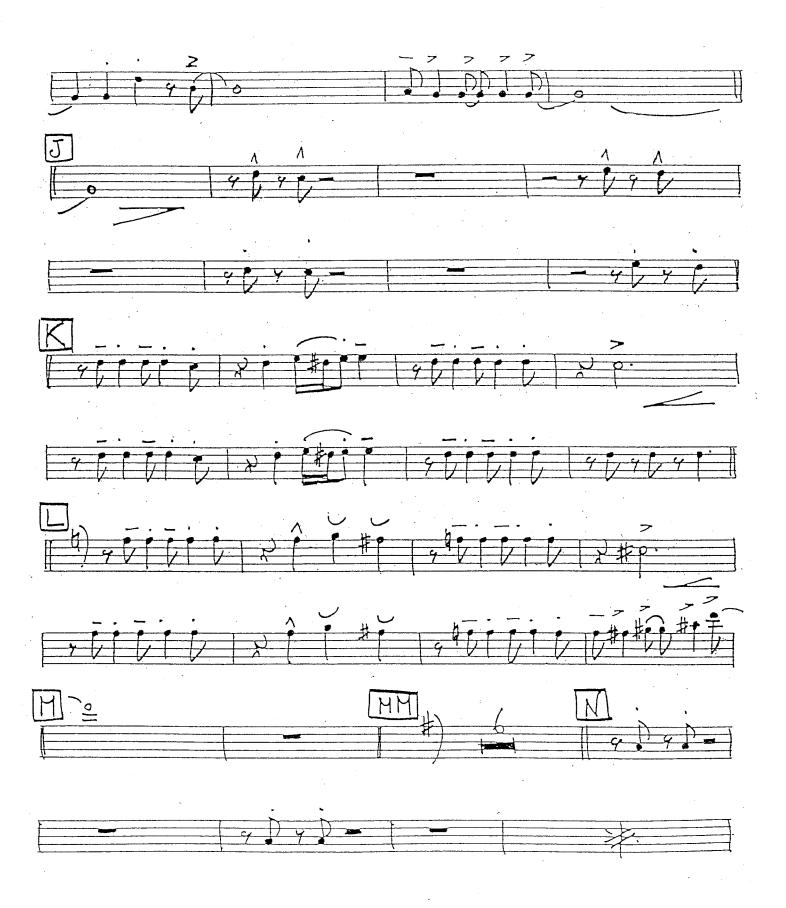

# Arranged by **Mick Lane**

| Instrumentation: |            |            |
|------------------|------------|------------|
|                  | Trumpet 1  | Trombone 3 |
| Alto sax 1       | Trumpet 2  | Trombone 4 |
| Alto sax 2       | Trumpet 3  | Piano      |
| Tenor sax 1      | Trumpet 4  | Guitar     |
| Tenor sax 2      | Trombone 1 | Bass       |
| Baritone         | Trombone 2 | Drums      |

#### As Recorded by Maynard Ferguson

Alto Sax 1









#### As Recorded By Maynard Ferguson

Alto Sax 2









#### As Recorded By Maynard Ferguson

Tenor Sax 1









#### As Recorded By Maynard Ferguson

Tenor Sax 2









### As Recorded by Maynard Ferguson

Barítone Sax





### As Recorded by Maynard Ferguson

Trumpet 1







#### As Recorded by Maynard Ferguson

Trumpet 2









#### As Recorded By Maynard Ferguson

Trumpet 3









#### As Recorded By Maynard Ferguson

Trumpet 4









## As Recorded By Maynard Ferguson

Trombone 1









## As Recorded By Maynard Ferguson

Trombone 2









### As Recorded By Maynard Ferguson

Trombone 3









#### As Recorded By Maynard Ferguson

Trombone 4









#### As Recorded By Maynard Ferguson

Píano













## As Recorded By Maynard Ferguson

Guitar









#### As Recorded By Maynard Ferguson

Bass











#### As Recorded by Maynard Ferguson

Drums





BIRDLAND (4) \*\*\* / / / / / FATTO TO TO THE TO THE