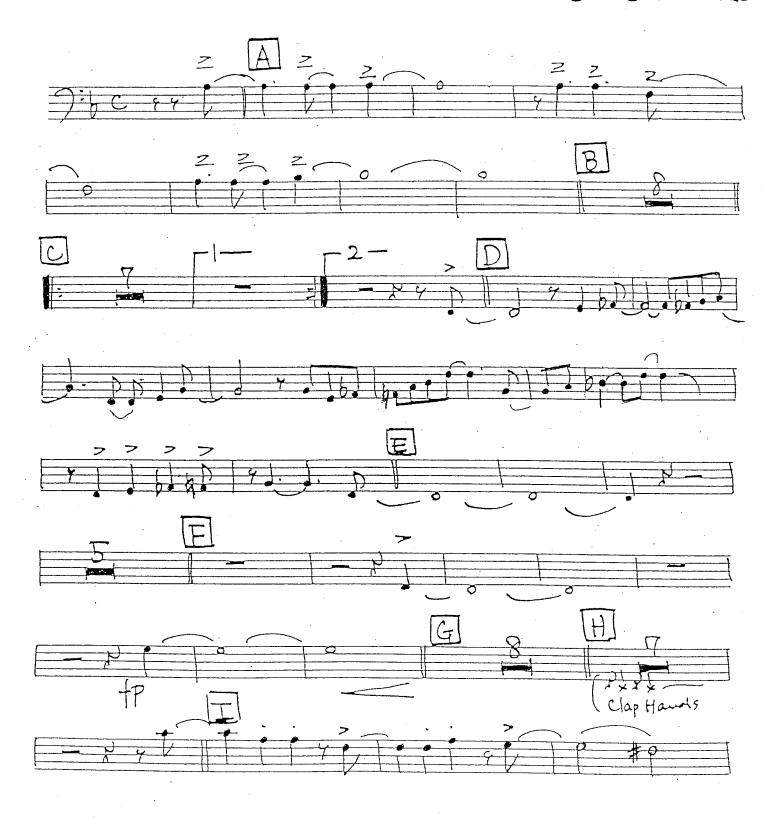

# ~ Birdland ~

(As recorded by Maynard Ferguson)

# Music by **Josef Zawinul**

# Arranged by **Mick Lane**

| Instrumentation: |            |            |
|------------------|------------|------------|
|                  | Trumpet 1  | Trombone 3 |
| Alto sax 1       | Trumpet 2  | Trombone 4 |
| Alto sax 2       | Trumpet 3  | Piano      |
| Tenor sax 1      | Trumpet 4  | Guitar     |
| Tenor sax 2      | Trombone 1 | Bass       |
| Baritone         | Trombone 2 | Drums      |