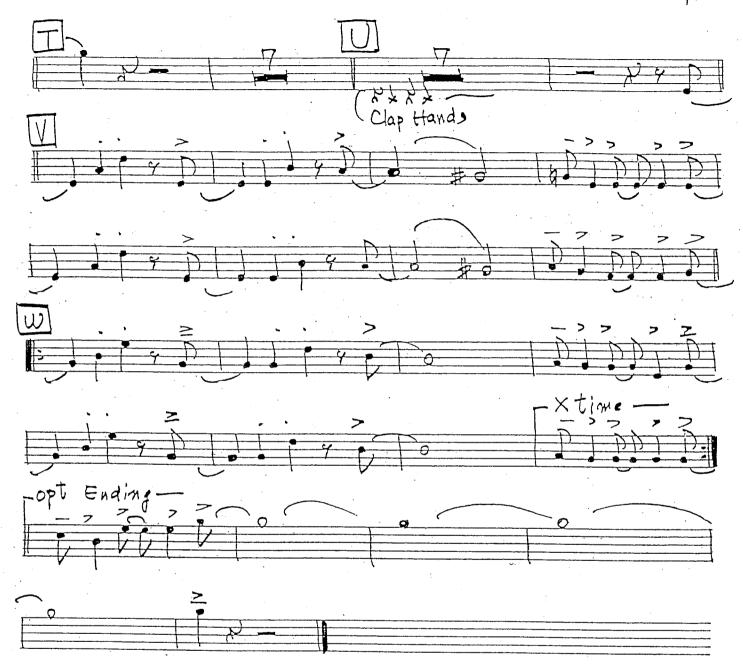

#### As Recorded by Maynard Ferguson

Drums

BIRDLAND (4) \*\*\* / / / / / FATTO TO TO THE TO THE