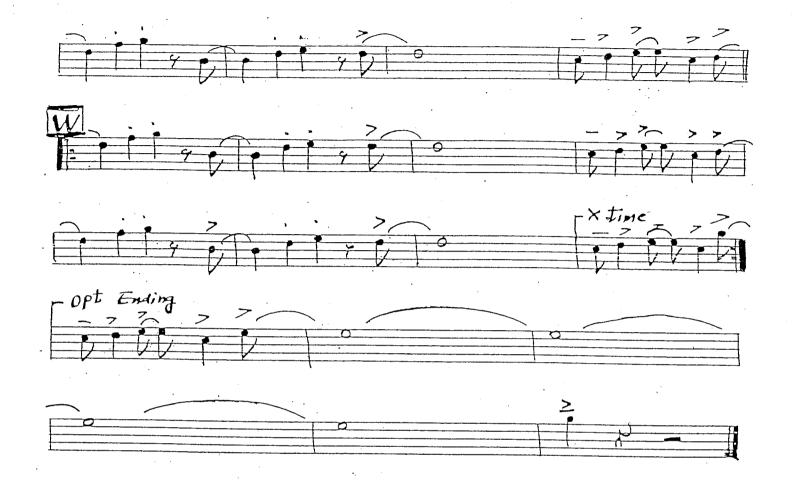

# ~ Birdland ~

(As recorded by Maynard Ferguson)

# Music by **Josef Zawinul**

# Arranged by **Mick Lane**

| Instrumentation: |            |            |
|------------------|------------|------------|
|                  | Trumpet 1  | Trombone 3 |
| Alto sax 1       | Trumpet 2  | Trombone 4 |
| Alto sax 2       | Trumpet 3  | Piano      |
| Tenor sax 1      | Trumpet 4  | Guitar     |
| Tenor sax 2      | Trombone 1 | Bass       |
| Baritone         | Trombone 2 | Drums      |

#### As Recorded by Maynard Ferguson

Alto Sax 1









#### As Recorded By Maynard Ferguson

Alto Sax 2









#### As Recorded By Maynard Ferguson

Tenor Sax 1









#### As Recorded By Maynard Ferguson

Tenor Sax 2









### As Recorded by Maynard Ferguson

Barítone Sax





### As Recorded by Maynard Ferguson

Trumpet 1







#### As Recorded by Maynard Ferguson

Trumpet 2









#### As Recorded By Maynard Ferguson

Trumpet 3









#### As Recorded By Maynard Ferguson

Trumpet 4









## As Recorded By Maynard Ferguson

Trombone 1









## As Recorded By Maynard Ferguson

Trombone 2









### As Recorded By Maynard Ferguson

Trombone 3









#### As Recorded By Maynard Ferguson

Trombone 4









#### As Recorded By Maynard Ferguson

Píano













## As Recorded By Maynard Ferguson

Guitar









#### As Recorded By Maynard Ferguson

Bass











#### As Recorded by Maynard Ferguson

Drums





BIRDLAND (4) \*\*\*