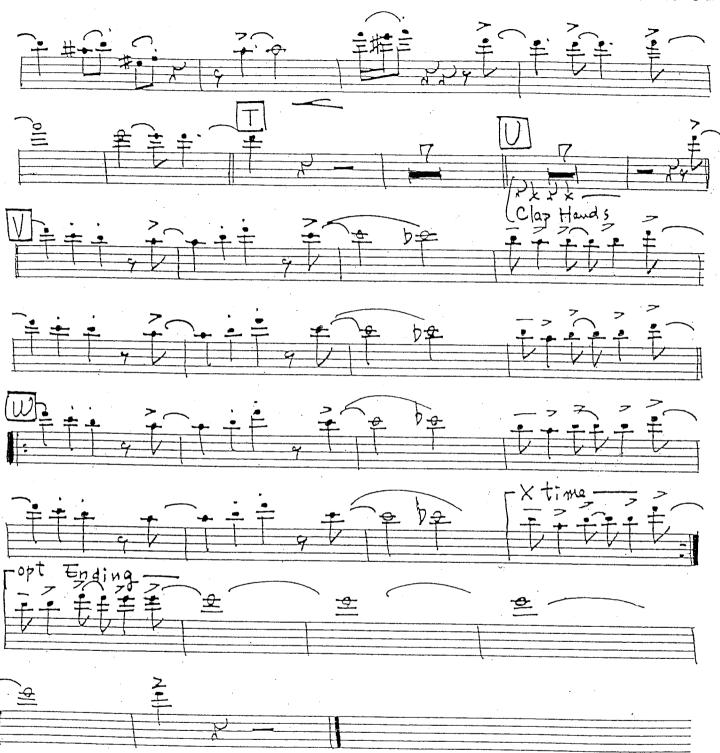

# ~ Birdland ~

(As recorded by Maynard Ferguson)

# Music by **Josef Zawinul**

# Arranged by **Mick Lane**

| Instrumentation: |            |            |
|------------------|------------|------------|
|                  | Trumpet 1  | Trombone 3 |
| Alto sax 1       | Trumpet 2  | Trombone 4 |
| Alto sax 2       | Trumpet 3  | Piano      |
| Tenor sax 1      | Trumpet 4  | Guitar     |
| Tenor sax 2      | Trombone 1 | Bass       |
| Baritone         | Trombone 2 | Drums      |