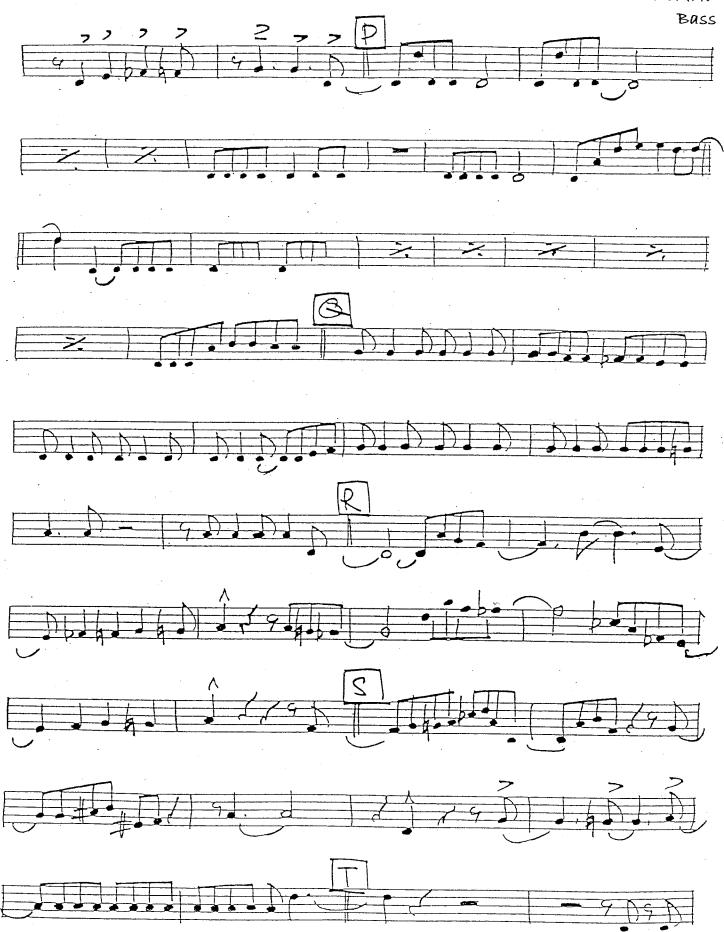

Sax 2









#### As Recorded By Maynard Ferguson

Tenor Sax 1









#### As Recorded By Maynard Ferguson

Tenor Sax 2









### As Recorded by Maynard Ferguson

Barítone Sax





### As Recorded by Maynard Ferguson

Trumpet 1







#### As Recorded by Maynard Ferguson

Trumpet 2









#### As Recorded By Maynard Ferguson

Trumpet 3









#### As Recorded By Maynard Ferguson

Trumpet 4









## As Recorded By Maynard Ferguson

Trombone 1









## As Recorded By Maynard Ferguson

Trombone 2









### As Recorded By Maynard Ferguson

Trombone 3









#### As Recorded By Maynard Ferguson

Trombone 4









#### As Recorded By Maynard Ferguson

Píano













## As Recorded By Maynard Ferguson

Guitar









#### As Recorded By Maynard Ferguson

Bass











#### As Recorded by Maynard Ferguson

Drums





BIRDLAND (4) \*\*\* / / / / / FATTO TO TO THE TO THE