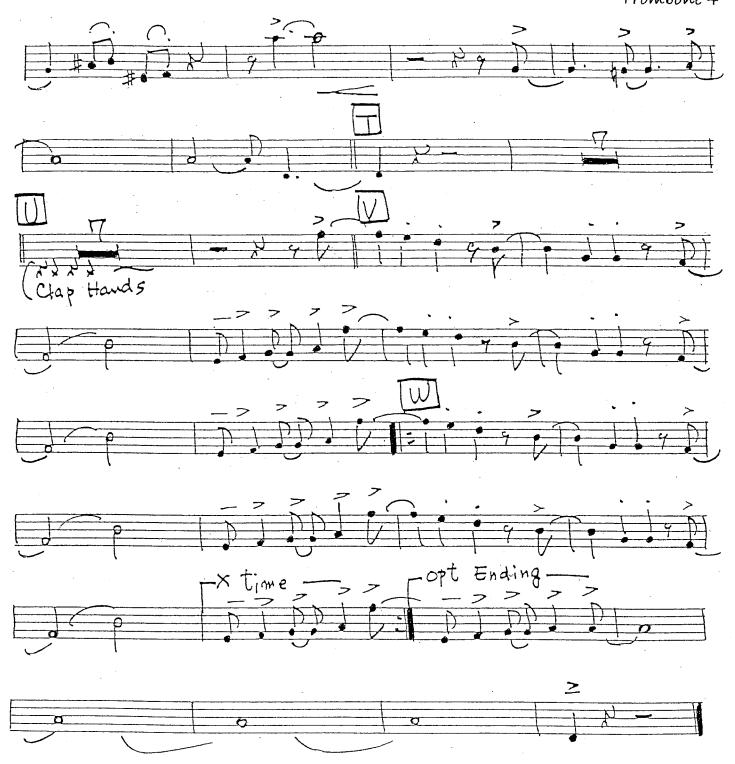

Bass       |
| Baritone         | Trombone 2 | Drums      |

#### As Recorded by Maynard Ferguson

Alto Sax 1









#### As Recorded By Maynard Ferguson

Alto Sax 2









#### As Recorded By Maynard Ferguson

Tenor Sax 1









#### As Recorded By Maynard Ferguson

Tenor Sax 2









### As Recorded by Maynard Ferguson

Barítone Sax





### As Recorded by Maynard Ferguson

Trumpet 1







#### As Recorded by Maynard Ferguson

Trumpet 2









#### As Recorded By Maynard Ferguson

Trumpet 3









#### As Recorded By Maynard Ferguson

Trumpet 4









## As Recorded By Maynard Ferguson

Trombone 1









## As Recorded By Maynard Ferguson

Trombone 2









### As Recorded By Maynard Ferguson

Trombone 3









#### As Recorded By Maynard Ferguson

Trombone 4









#### As Recorded By Maynard Ferguson

Píano













## As Recorded By Maynard Ferguson

Guitar









#### As Recorded By Maynard Ferguson

Bass











#### As Recorded by Maynard Ferguson

Drums





BIRDLAND (4) \*\*\* / / / / / FATTO TO TO THE TO THE