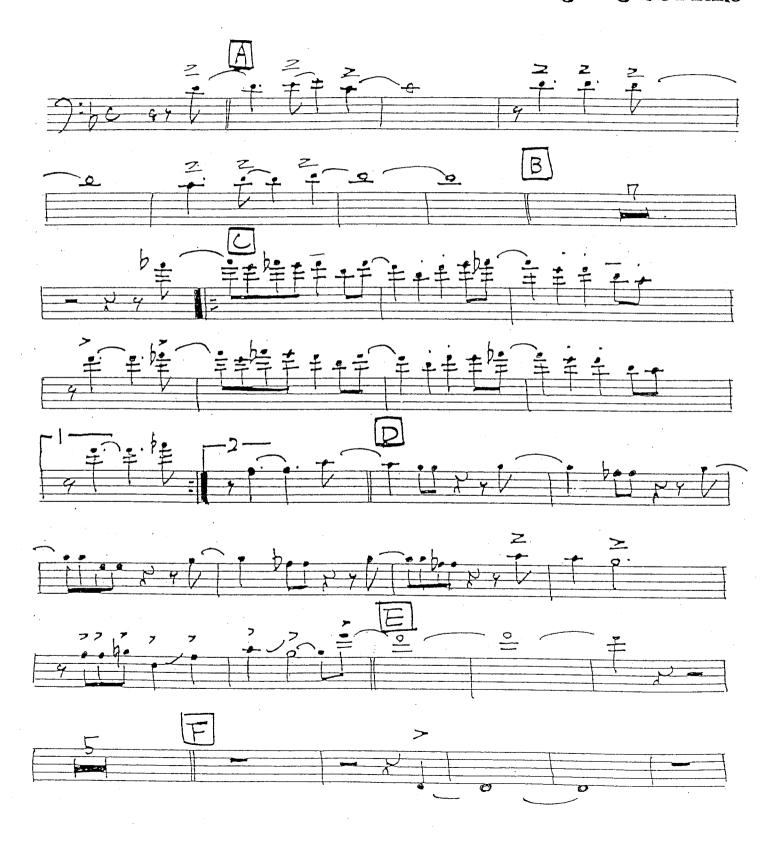

# ~ Birdland ~

(As recorded by Maynard Ferguson)

# Music by **Josef Zawinul**

# Arranged by **Mick Lane**

| Instrumentation: |            |            |
|------------------|------------|------------|
|                  | Trumpet 1  | Trombone 3 |
| Alto sax 1       | Trumpet 2  | Trombone 4 |
| Alto sax 2       | Trumpet 3  | Piano      |
| Tenor sax 1      | Trumpet 4  | Guitar     |
| Tenor sax 2      | Trombone 1 | Bass       |
| Baritone         | Trombone 2 | Drums      |