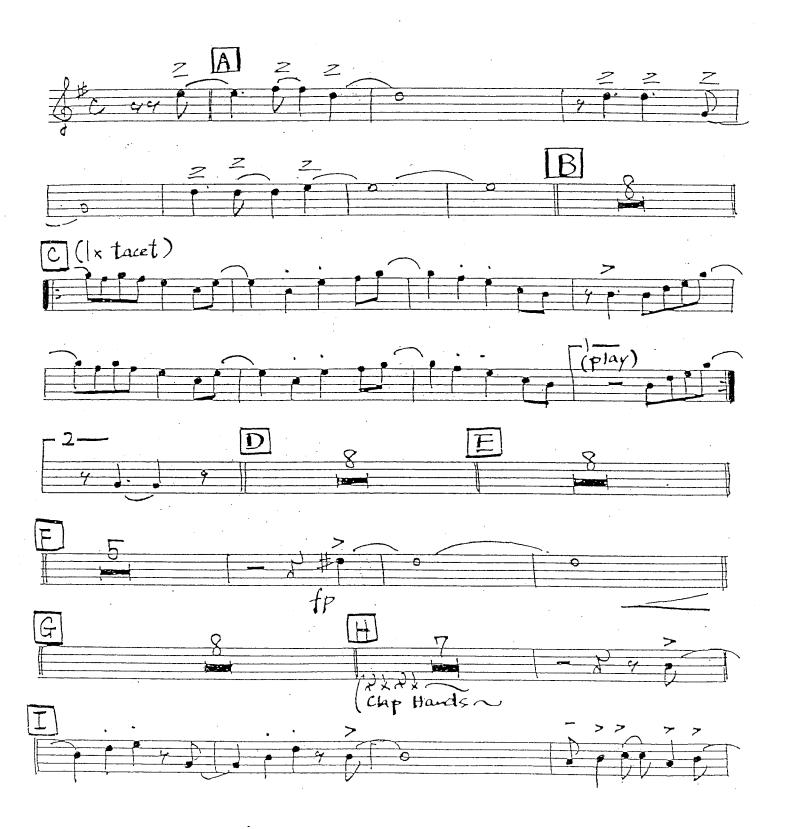

# ~ Birdland ~

(As recorded by Maynard Ferguson)

# Music by **Josef Zawinul**

# Arranged by **Mick Lane**

| Instrumentation: |            |            |
|------------------|------------|------------|
|                  | Trumpet 1  | Trombone 3 |
| Alto sax 1       | Trumpet 2  | Trombone 4 |
| Alto sax 2       | Trumpet 3  | Piano      |
| Tenor sax 1      | Trumpet 4  | Guitar     |
| Tenor sax 2      | Trombone 1 | Bass       |
| Baritone         | Trombone 2 | Drums      |

#### As Recorded by Maynard Ferguson

Alto Sax 1









#### As Recorded By Maynard Ferguson

Alto Sax 2









#### As Recorded By Maynard Ferguson

Tenor Sax 1









#### As Recorded By Maynard Ferguson

Tenor Sax 2









### As Recorded by Maynard Ferguson

Barítone Sax





### As Recorded by Maynard Ferguson

Trumpet 1







#### As Recorded by Maynard Ferguson

Trumpet 2









#### As Recorded By Maynard Ferguson

Trumpet 3









#### As Recorded By Maynard Ferguson

Trumpet 4









## As Recorded By Maynard Ferguson

Trombone 1









## As Recorded By Maynard Ferguson

Trombone 2









### As Recorded By Maynard Ferguson

Trombone 3









#### As Recorded By Maynard Ferguson

Trombone 4









#### As Recorded By Maynard Ferguson

Píano













## As Recorded By Maynard Ferguson

Guitar









#### As Recorded By Maynard Ferguson

Bass











#### As Recorded by Maynard Ferguson

Drums





BIRDLAND (4) \*\*\* / / / / / FATTO TO TO THE TO THE