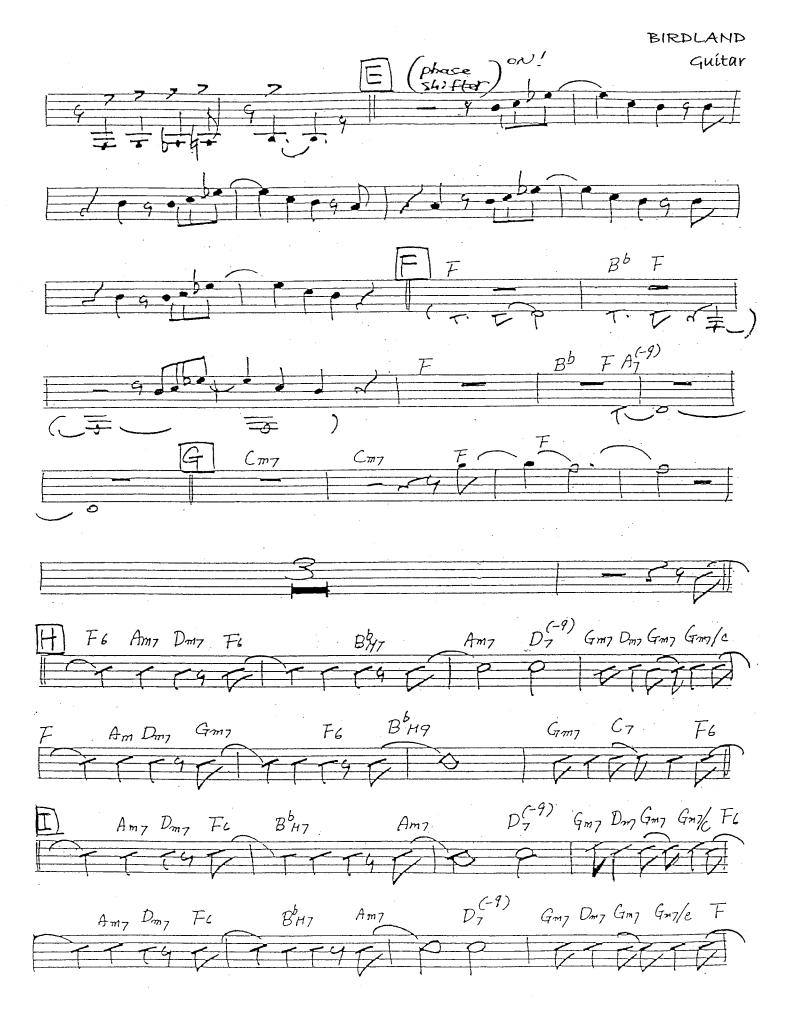

ax 1









#### As Recorded By Maynard Ferguson

Alto Sax 2









#### As Recorded By Maynard Ferguson

Tenor Sax 1









#### As Recorded By Maynard Ferguson

Tenor Sax 2









### As Recorded by Maynard Ferguson

Barítone Sax





### As Recorded by Maynard Ferguson

Trumpet 1







#### As Recorded by Maynard Ferguson

Trumpet 2









#### As Recorded By Maynard Ferguson

Trumpet 3









#### As Recorded By Maynard Ferguson

Trumpet 4









## As Recorded By Maynard Ferguson

Trombone 1









## As Recorded By Maynard Ferguson

Trombone 2









### As Recorded By Maynard Ferguson

Trombone 3









#### As Recorded By Maynard Ferguson

Trombone 4









#### As Recorded By Maynard Ferguson

Píano













## As Recorded By Maynard Ferguson

Guitar









#### As Recorded By Maynard Ferguson

Bass











#### As Recorded by Maynard Ferguson

Drums





BIRDLAND (4) \*\*\* / / / / / FATTO TO TO THE TO THE