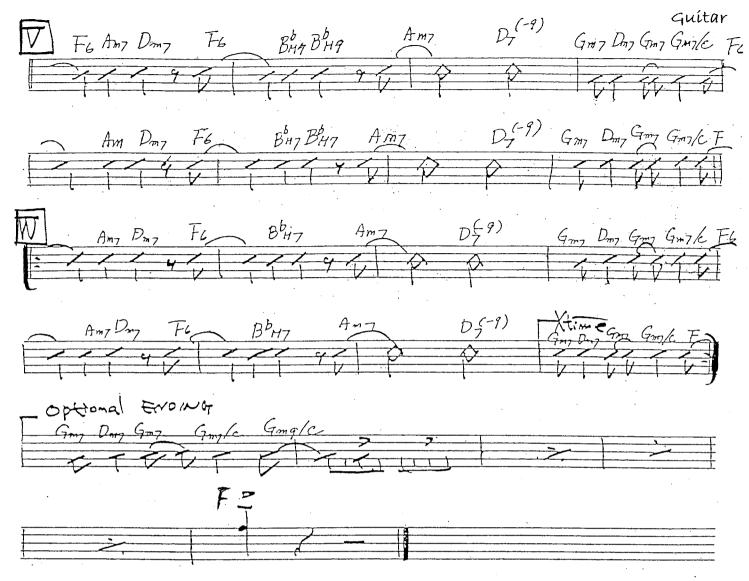

#### As Recorded By Maynard Ferguson

Alto Sax 2









#### As Recorded By Maynard Ferguson

Tenor Sax 1









#### As Recorded By Maynard Ferguson

Tenor Sax 2









### As Recorded by Maynard Ferguson

Barítone Sax





### As Recorded by Maynard Ferguson

Trumpet 1







#### As Recorded by Maynard Ferguson

Trumpet 2









#### As Recorded By Maynard Ferguson

Trumpet 3









#### As Recorded By Maynard Ferguson

Trumpet 4









## As Recorded By Maynard Ferguson

Trombone 1









## As Recorded By Maynard Ferguson

Trombone 2









### As Recorded By Maynard Ferguson

Trombone 3









#### As Recorded By Maynard Ferguson

Trombone 4









#### As Recorded By Maynard Ferguson

Píano













## As Recorded By Maynard Ferguson

Guitar









#### As Recorded By Maynard Ferguson

Bass











#### As Recorded by Maynard Ferguson

Drums





BIRDLAND (4) \*\*\* / / / / / FATTO TO TO THE TO THE