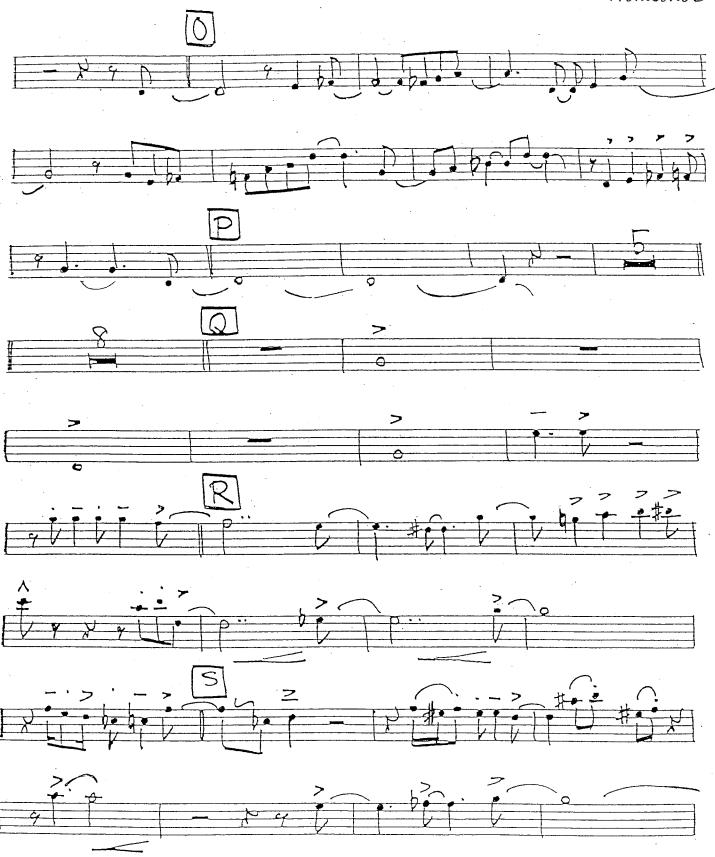

# ~ Birdland ~

(As recorded by Maynard Ferguson)

# Music by **Josef Zawinul**

# Arranged by **Mick Lane**

| Instrumentation: |            |            |
|------------------|------------|------------|
|                  | Trumpet 1  | Trombone 3 |
| Alto sax 1       | Trumpet 2  | Trombone 4 |
| Alto sax 2       | Trumpet 3  | Piano      |
| Tenor sax 1      | Trumpet 4  | Guitar     |
| Tenor sax 2      | Trombone 1 | Bass       |
| Baritone         | Trombone 2 | Drums      |