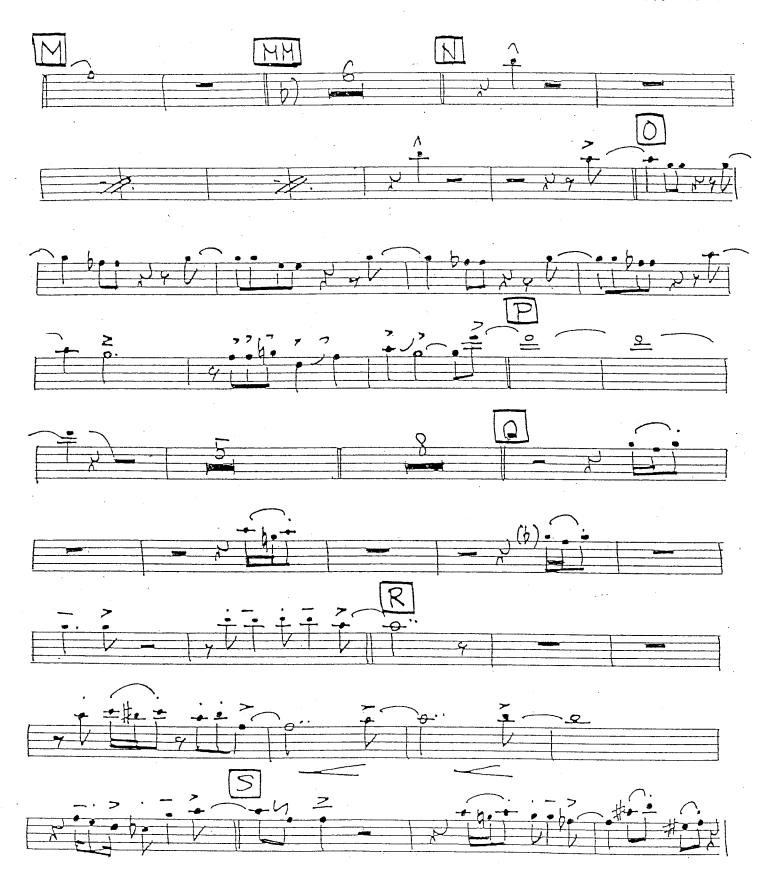

# ~ Birdland ~

(As recorded by Maynard Ferguson)

# Music by **Josef Zawinul**

# Arranged by **Mick Lane**

| Instrumentation: |            |            |
|------------------|------------|------------|
|                  | Trumpet 1  | Trombone 3 |
| Alto sax 1       | Trumpet 2  | Trombone 4 |
| Alto sax 2       | Trumpet 3  | Piano      |
| Tenor sax 1      | Trumpet 4  | Guitar     |
| Tenor sax 2      | Trombone 1 | Bass       |
| Baritone         | Trombone 2 | Drums      |