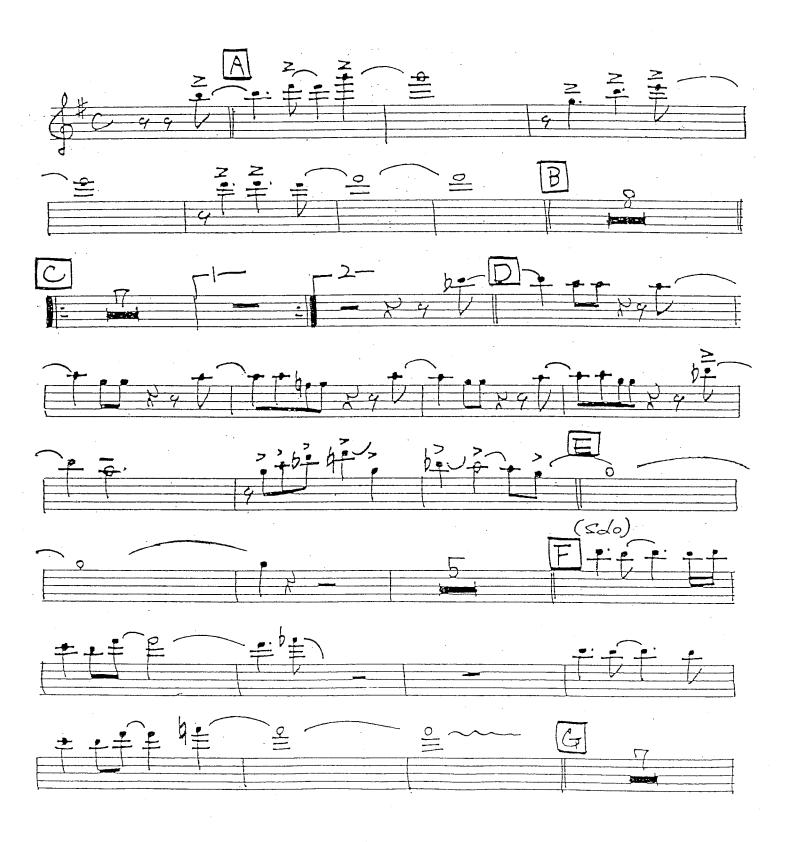

rded by Maynard Ferguson)

# Music by **Josef Zawinul**

# Arranged by **Mick Lane**

| Instrumentation: |            |            |
|------------------|------------|------------|
|                  | Trumpet 1  | Trombone 3 |
| Alto sax 1       | Trumpet 2  | Trombone 4 |
| Alto sax 2       | Trumpet 3  | Piano      |
| Tenor sax 1      | Trumpet 4  | Guitar     |
| Tenor sax 2      | Trombone 1 | Bass       |
| Baritone         | Trombone 2 | Drums      |

#### As Recorded by Maynard Ferguson

Alto Sax 1









#### As Recorded By Maynard Ferguson

Alto Sax 2









#### As Recorded By Maynard Ferguson

Tenor Sax 1









#### As Recorded By Maynard Ferguson

Tenor Sax 2









### As Recorded by Maynard Ferguson

Barítone Sax





### As Recorded by Maynard Ferguson

Trumpet 1







#### As Recorded by Maynard Ferguson

Trumpet 2









#### As Recorded By Maynard Ferguson

Trumpet 3









#### As Recorded By Maynard Ferguson

Trumpet 4









## As Recorded By Maynard Ferguson

Trombone 1









## As Recorded By Maynard Ferguson

Trombone 2









### As Recorded By Maynard Ferguson

Trombone 3









#### As Recorded By Maynard Ferguson

Trombone 4









#### As Recorded By Maynard Ferguson

Píano













## As Recorded By Maynard Ferguson

Guitar









#### As Recorded By Maynard Ferguson

Bass











#### As Recorded by Maynard Ferguson

Drums





BIRDLAND (4) \*\*\* / / / / / FATTO TO TO THE TO THE