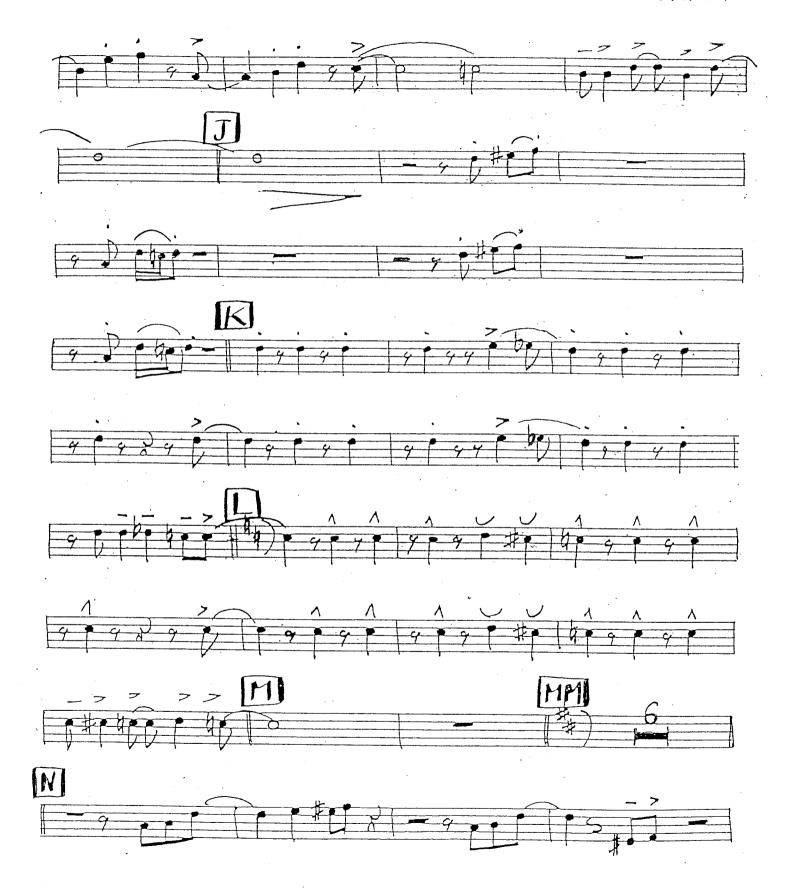

# ~ Birdland ~

(As recorded by Maynard Ferguson)

# Music by **Josef Zawinul**

# Arranged by **Mick Lane**

| Instrumentation: |            |            |
|------------------|------------|------------|
|                  | Trumpet 1  | Trombone 3 |
| Alto sax 1       | Trumpet 2  | Trombone 4 |
| Alto sax 2       | Trumpet 3  | Piano      |
| Tenor sax 1      | Trumpet 4  | Guitar     |
| Tenor sax 2      | Trombone 1 | Bass       |
| Baritone         | Trombone 2 | Drums      |

#### As Recorded by Maynard Ferguson

Alto Sax 1









#### As Recorded By Maynard Ferguson

Alto Sax 2









#### As Recorded By Maynard Ferguson

Tenor Sax 1









#### As Recorded By Maynard Ferguson

Tenor Sax 2









### As Recorded by Maynard Ferguson

Barítone Sax





### As Recorded by Maynard Ferguson

Trumpet 1







#### As Recorded by Maynard Ferguson

Trumpet 2









#### As Recorded By Maynard Ferguson

Trumpet 3









#### As Recorded By Maynard Ferguson

Trumpet 4









## As Recorded By Maynard Ferguson

Trombone 1









## As Recorded By Maynard Ferguson

Trombone 2









### As Recorded By Maynard Ferguson

Trombone 3









#### As Recorded By Maynard Ferguson

Trombone 4









#### As Recorded By Maynard Ferguson

Píano













## As Recorded By Maynard Ferguson

Guitar









#### As Recorded By Maynard Ferguson

Bass











#### A