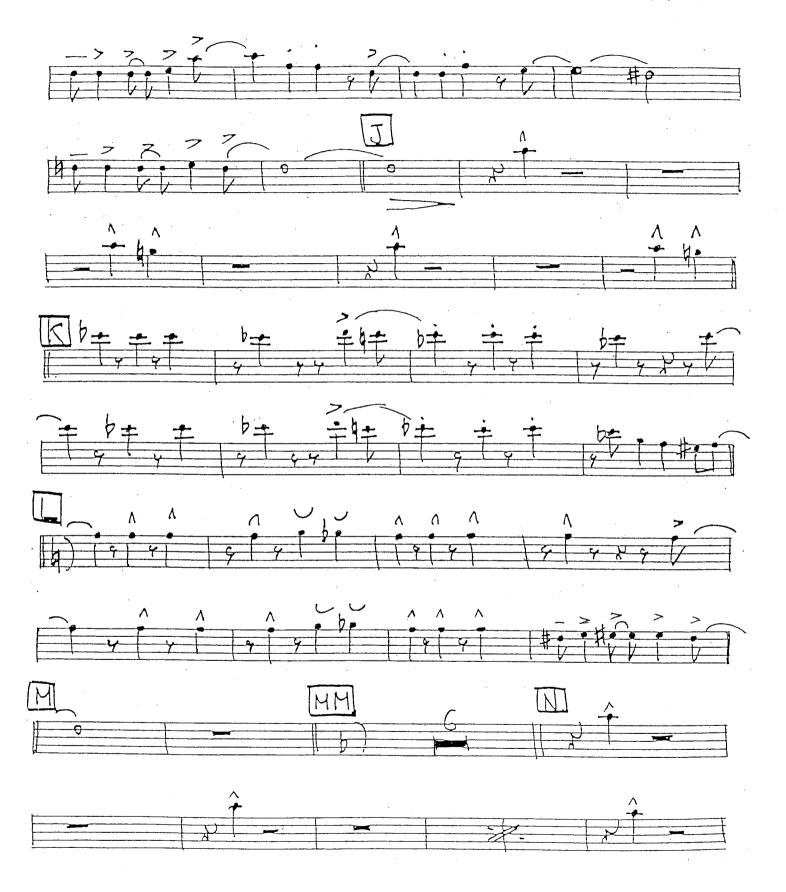

# ~ Birdland ~

(As recorded by Maynard Ferguson)

# Music by **Josef Zawinul**

# Arranged by **Mick Lane**

| Instrumentation: |            |            |
|------------------|------------|------------|
|                  | Trumpet 1  | Trombone 3 |
| Alto sax 1       | Trumpet 2  | Trombone 4 |
| Alto sax 2       | Trumpet 3  | Piano      |
| Tenor sax 1      | Trumpet 4  | Guitar     |
| Tenor sax 2      | Trombone 1 | Bass       |
| Baritone         | Trombone 2 | Drums      |