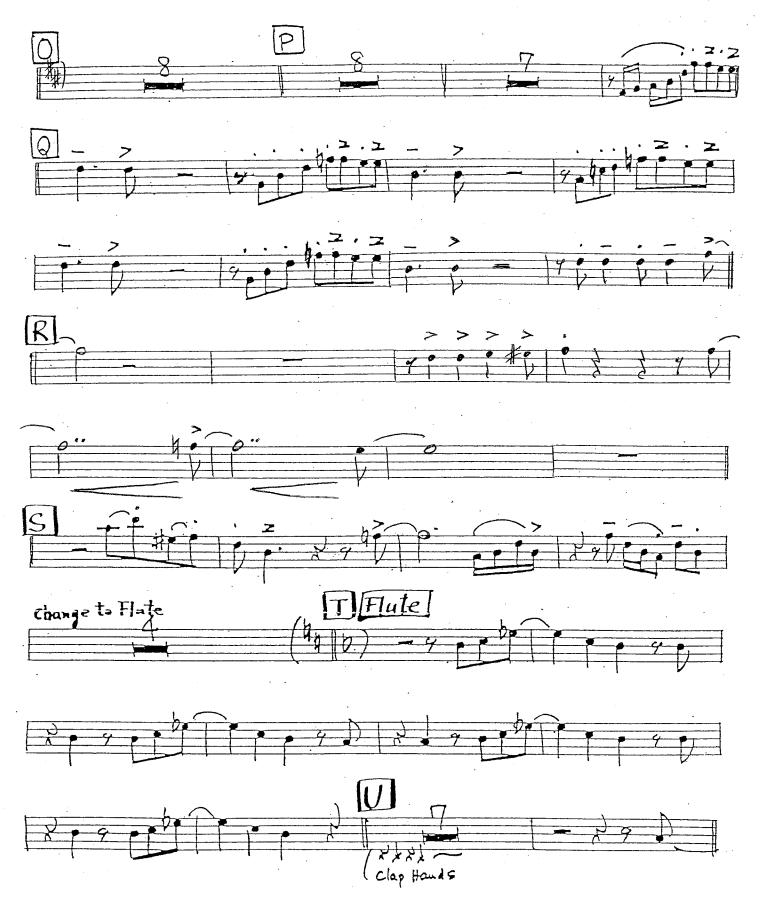

# ~ Birdland ~

(As recorded by Maynard Ferguson)

# Music by **Josef Zawinul**

# Arranged by **Mick Lane**

| Instrumentation: |            |            |
|------------------|------------|------------|
|                  | Trumpet 1  | Trombone 3 |
| Alto sax 1       | Trumpet 2  | Trombone 4 |
| Alto sax 2       | Trumpet 3  | Piano      |
| Tenor sax 1      | Trumpet 4  | Guitar     |
| Tenor sax 2      | Trombone 1 | Bass       |
| Baritone         | Trombone 2 | Drums      |

#### As Recorded by Maynard Ferguson

Alto Sax 1









#### As Recorded By Maynard Ferguson

Alto Sax 2









#### As Recorded By Maynard Ferguson

Tenor Sax 1









#### As Recorded By Maynard Ferguson

Tenor Sax 2









### As Recorded by Maynard Ferguson

Barítone Sax





### As Recorded by Maynard Ferguson

Trumpet 1







#### As Recorded by Maynard Ferguson

Trumpet 2









#### As Recorded By Maynard Ferguson

Trumpet 3









#### As Recorded By Maynard Ferguson

Trumpet 4









## As Recorded By Maynard Ferguson

Trombone 1









## As Recorded By Maynard Ferguson

Trombone 2









### As Recorded By Maynard Ferguson

Trombone 3









#### As Recorded By Maynard Ferguson

Trombone 4









#### As Recorded By Maynard Ferguson

Píano













## As Recorded By Maynard Ferguson

Guitar









#### As Recorded By Maynard Ferguson

Bass











#### As