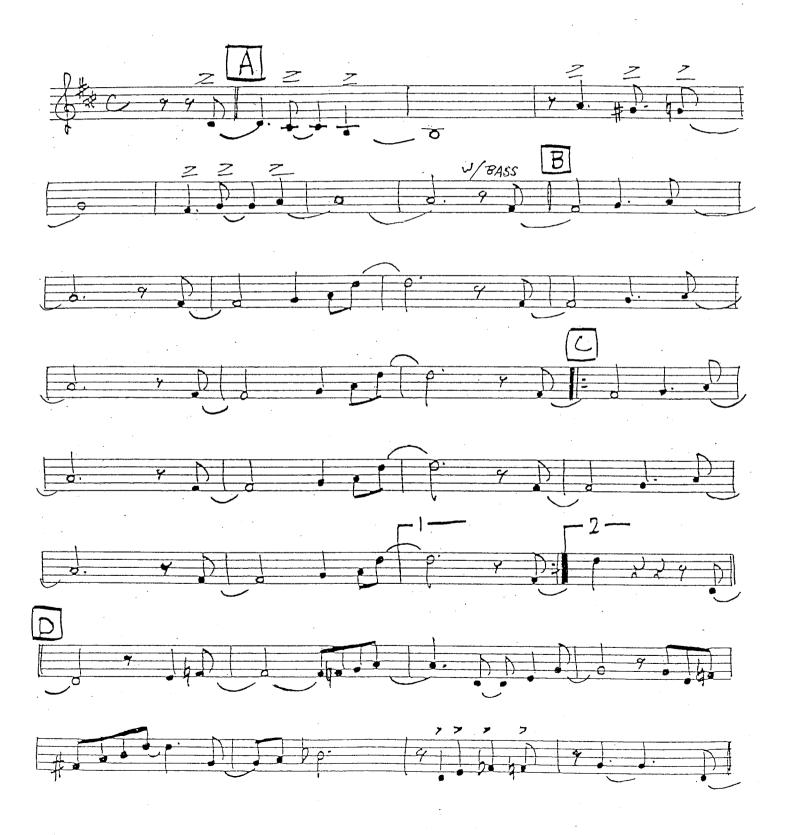

# ~ Birdland ~

(As recorded by Maynard Ferguson)

# Music by **Josef Zawinul**

# Arranged by **Mick Lane**

| Instrumentation: |            |            |
|------------------|------------|------------|
|                  | Trumpet 1  | Trombone 3 |
| Alto sax 1       | Trumpet 2  | Trombone 4 |
| Alto sax 2       | Trumpet 3  | Piano      |
| Tenor sax 1      | Trumpet 4  | Guitar     |
| Tenor sax 2      | Trombone 1 | Bass       |
| Baritone         | Trombone 2 | Drums      |

#### As Recorded by Maynard Ferguson

Alto Sax 1









#### As Recorded By Maynard Ferguson

Alto Sax 2









#### As Recorded By Maynard Ferguson

Tenor Sax 1









#### As Recorded By Maynard Ferguson

Tenor Sax 2









### As Recorded by Maynard Ferguson

Barítone Sax





### As Recorded by Maynard Ferguson

Trumpet 1







#### As Recorded by Maynard Ferguson

Trumpet 2









#### As Recorded By Maynard Ferguson

Trumpet 3









#### As Recorded By Maynard Ferguson

Trumpet 4









## As Recorded By Maynard Ferguson

Trombone 1









## As Recorded By Maynard Ferguson

Trombone 2









### As Recorded By Maynard Ferguson

Trombone 3









#### As Recorded By Maynard Ferguson

Trombone 4









#### As Recorded By Maynard Ferguson

Píano













## As Recorded By Maynard Ferguson

Guitar









#### As Recorded By Maynard Ferguson

Bass











#### As Recorded by Maynard Ferguson

Drums





BIRDLAND (4) \*\*\* / / / / / FATTO TO TO THE TO THE