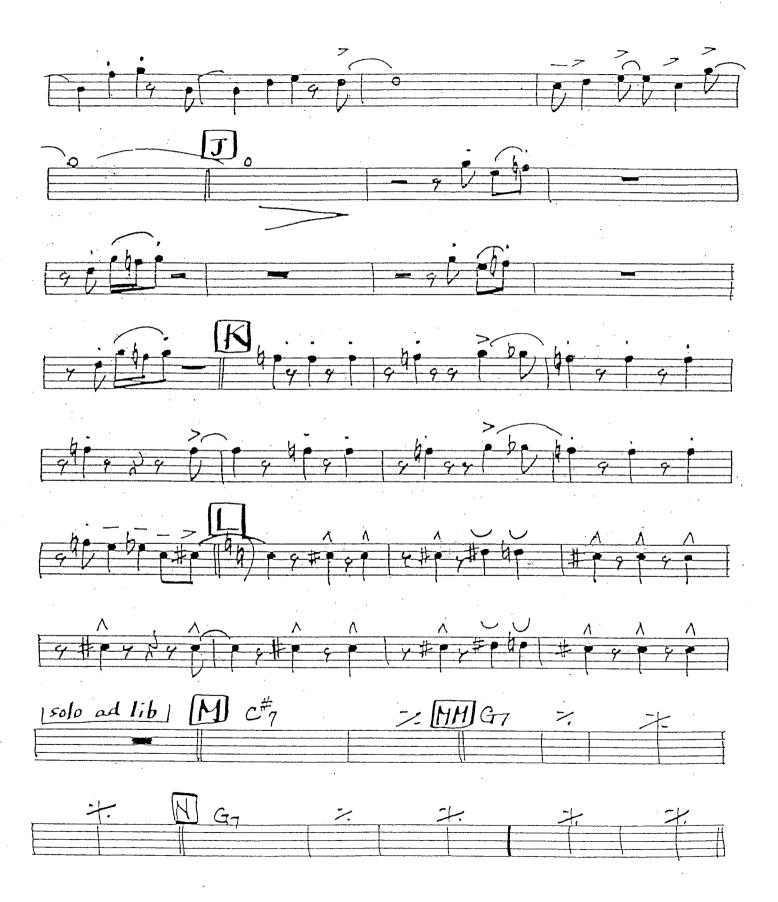

# ~ Birdland ~

(As recorded by Maynard Ferguson)

# Music by **Josef Zawinul**

# Arranged by **Mick Lane**

| Instrumentation: |            |            |
|------------------|------------|------------|
|                  | Trumpet 1  | Trombone 3 |
| Alto sax 1       | Trumpet 2  | Trombone 4 |
| Alto sax 2       | Trumpet 3  | Piano      |
| Tenor sax 1      | Trumpet 4  | Guitar     |
| Tenor sax 2      | Trombone 1 | Bass       |
| Baritone         | Trombone 2 | Drums      |

#### As Recorded by Maynard Ferguson

Alto Sax 1









#### As Recorded By Maynard Ferguson

Alto Sax 2









#### As Recorded By Maynard Ferguson

Tenor Sax 1









#### As Recorded By Maynard Ferguson

Tenor Sax 2









### As Recorded by Maynard Ferguson

Barítone Sax





### As Recorded by Maynard Ferguson

Trumpet 1







#### As Recorded by Maynard Ferguson

Trumpet 2









#### As Recorded By Maynard Ferguson

Trumpet 3









#### As Recorded By Maynard Ferguson

Trumpet 4









## As Recorded By Maynard Ferguson

Trombone 1









## As Recorded By Maynard Ferguson

Trombone 2









### As Recorded By Maynard Ferguson

Trombone 3









#### As Recorded By Maynard Ferguson

Trombone 4









#### As Recorded By Maynard Ferguson

Píano













## As Recorded By Maynard Ferguson

Guitar









#### As Recorded By Maynard Ferguson

Bass











#### As Recorded by Maynard Ferguson

Drums





BIRDLAND (4) \*\