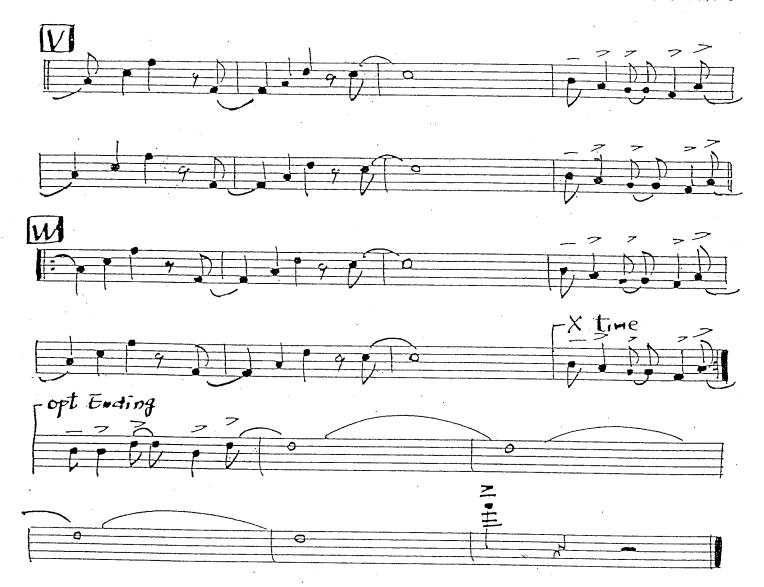

# ~ Birdland ~

(As recorded by Maynard Ferguson)

# Music by **Josef Zawinul**

# Arranged by **Mick Lane**

| Instrumentation: |            |            |
|------------------|------------|------------|
|                  | Trumpet 1  | Trombone 3 |
| Alto sax 1       | Trumpet 2  | Trombone 4 |
| Alto sax 2       | Trumpet 3  | Piano      |
| Tenor sax 1      | Trumpet 4  | Guitar     |
| Tenor sax 2      | Trombone 1 | Bass       |
| Baritone         | Trombone 2 | Drums      |

#### As Recorded by Maynard Ferguson

Alto Sax 1









#### As Recorded By Maynard Ferguson

Alto Sax 2









#### As Recorded By Maynard Ferguson

Tenor Sax 1









#### As Recorded By Maynard Ferguson

Tenor Sax 2









### As Recorded by Maynard Ferguson

Barítone Sax





### As Recorded by Maynard Ferguson

Trumpet 1







#### As Recorded by Maynard Ferguson

Trumpet 2









#### As Recorded By Maynard Ferguson

Trumpet 3









#### As Recorded By Maynard Ferguson

Trumpet 4









## As Recorded By Maynard Ferguson

Trombone 1









## As Recorded By Maynard Ferguson

Trombone 2









### As Recorded By Maynard Ferguson

Trombone 3









#### As Recorded By Maynard Ferguson

Trombone 4









#### As Recorded By Maynard Ferguson

Píano













## As Recorded By Maynard Ferguson

Guitar









#### As Recorded By Maynard Ferguson

Bass











#### As Re