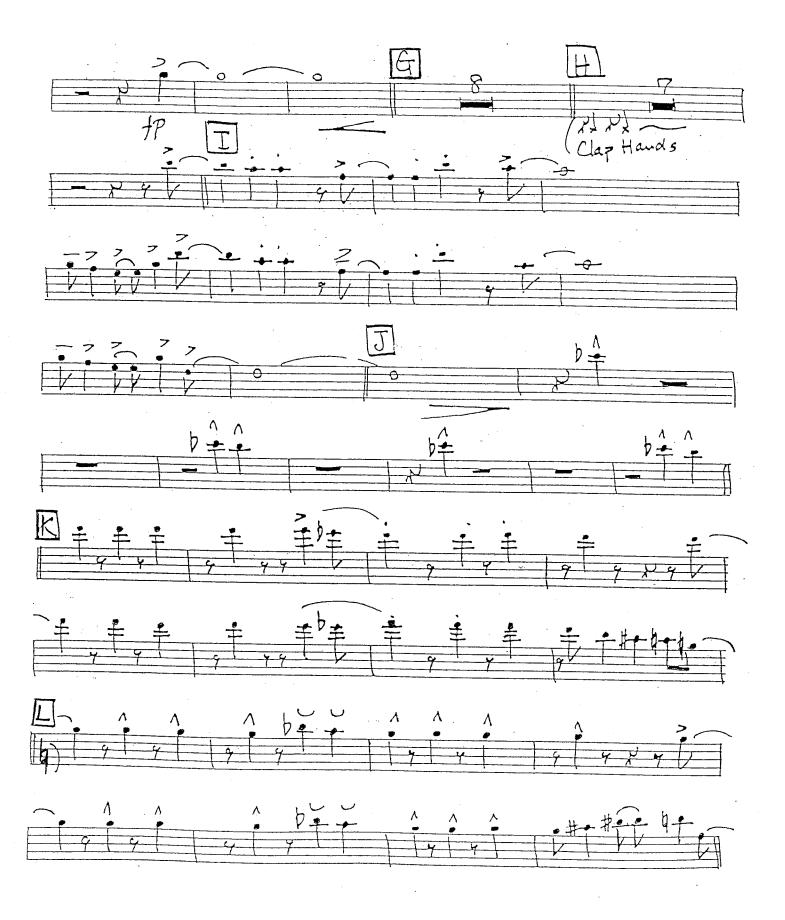

# ~ Birdland ~

(As recorded by Maynard Ferguson)

# Music by **Josef Zawinul**

# Arranged by **Mick Lane**

| Instrumentation: |            |            |
|------------------|------------|------------|
|                  | Trumpet 1  | Trombone 3 |
| Alto sax 1       | Trumpet 2  | Trombone 4 |
| Alto sax 2       | Trumpet 3  | Piano      |
| Tenor sax 1      | Trumpet 4  | Guitar     |
| Tenor sax 2      | Trombone 1 | Bass       |
| Baritone         | Trombone 2 | Drums      |