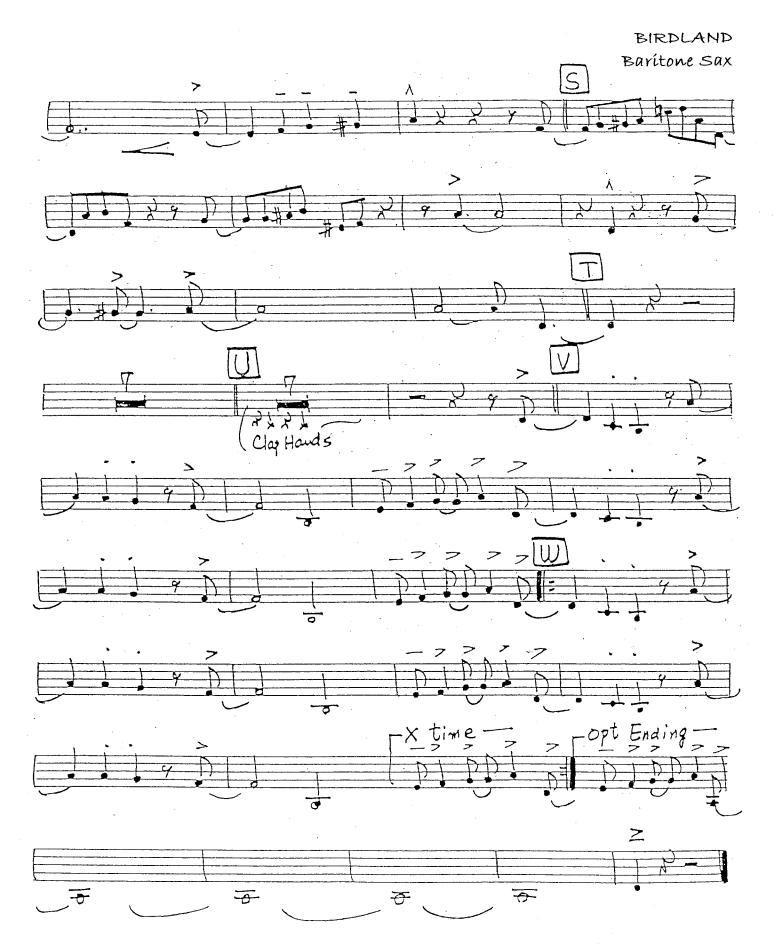

# ~ Birdland ~

(As recorded by Maynard Ferguson)

# Music by **Josef Zawinul**

# Arranged by **Mick Lane**

| Instrumentation: |            |            |
|------------------|------------|------------|
|                  | Trumpet 1  | Trombone 3 |
| Alto sax 1       | Trumpet 2  | Trombone 4 |
| Alto sax 2       | Trumpet 3  | Piano      |
| Tenor sax 1      | Trumpet 4  | Guitar     |
| Tenor sax 2      | Trombone 1 | Bass       |
| Baritone         | Trombone 2 | Drums      |

#### As Recorded by Maynard Ferguson

Alto Sax 1









#### As Recorded By Maynard Ferguson

Alto Sax 2









#### As Recorded By Maynard Ferguson

Tenor Sax 1









#### As Recorded By Maynard Ferguson

Tenor Sax 2









### As Recorded by Maynard Ferguson

Barítone Sax





### As Recorded by Maynard Ferguson

Trumpet 1







#### As Recorded by Maynard Ferguson

Trumpet 2









#### As Recorded By Maynard Ferguson

Trumpet 3









#### As Recorded By Maynard Ferguson

Trumpet 4









## As Recorded By Maynard Ferguson

Trombone 1









## As Recorded By Maynard Ferguson

Trombone 2









### As Recorded By Maynard Ferguson

Trombone 3









#### As Recorded By Maynard Ferguson

Trombone 4









#### As Recorded By Maynard Ferguson

Píano













## As Recorded By Maynard Ferguson

Guitar









#### As Recorded By Maynard Ferguson

Bass











#### As Recorded by Maynard Ferguson

Drums





BIRDLAND (4) \*\*\* / / / / / FATTO TO TO THE TO THE