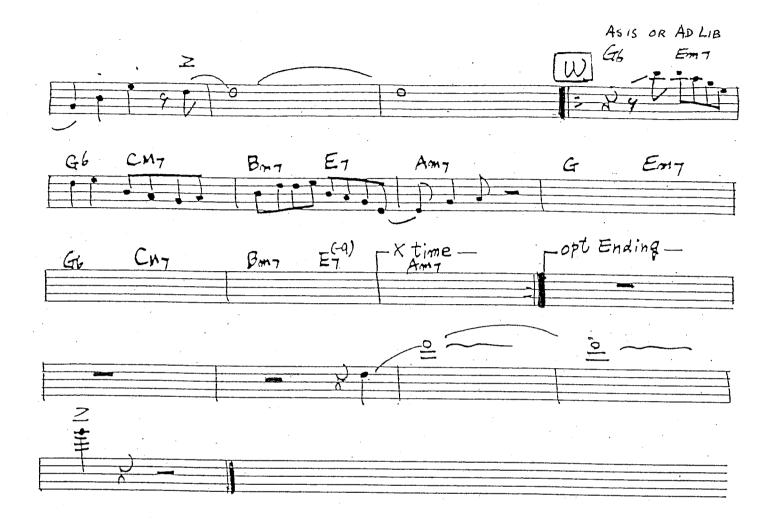

by Maynard Ferguson)

# Music by **Josef Zawinul**

# Arranged by **Mick Lane**

| Instrumentation: |            |            |
|------------------|------------|------------|
|                  | Trumpet 1  | Trombone 3 |
| Alto sax 1       | Trumpet 2  | Trombone 4 |
| Alto sax 2       | Trumpet 3  | Piano      |
| Tenor sax 1      | Trumpet 4  | Guitar     |
| Tenor sax 2      | Trombone 1 | Bass       |
| Baritone         | Trombone 2 | Drums      |

#### As Recorded by Maynard Ferguson

Alto Sax 1









#### As Recorded By Maynard Ferguson

Alto Sax 2









#### As Recorded By Maynard Ferguson

Tenor Sax 1









#### As Recorded By Maynard Ferguson

Tenor Sax 2









### As Recorded by Maynard Ferguson

Barítone Sax





### As Recorded by Maynard Ferguson

Trumpet 1







#### As Recorded by Maynard Ferguson

Trumpet 2









#### As Recorded By Maynard Ferguson

Trumpet 3









#### As Recorded By Maynard Ferguson

Trumpet 4









## As Recorded By Maynard Ferguson

Trombone 1









## As Recorded By Maynard Ferguson

Trombone 2









### As Recorded By Maynard Ferguson

Trombone 3









#### As Recorded By Maynard Ferguson

Trombone 4









#### As Recorded By Maynard Ferguson

Píano













## As Recorded By Maynard Ferguson

Guitar









#### As Recorded By Maynard Ferguson

Bass











#### As Recorded by Maynard Ferguson

Drums





BIRDLAND (4) \*\*\* / / / / / FATTO TO TO THE TO THE