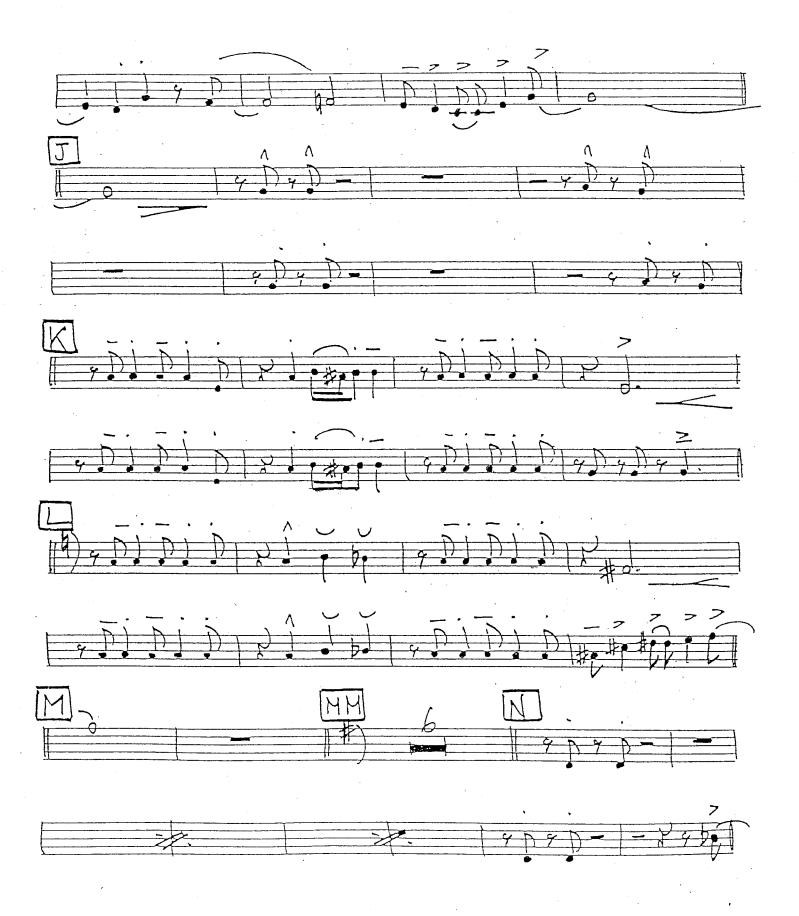

#### As Recorded by Maynard Ferguson

Drums

BIRDLAND (4) \*\*\* / / / / / FATTO TO TO THE TO THE