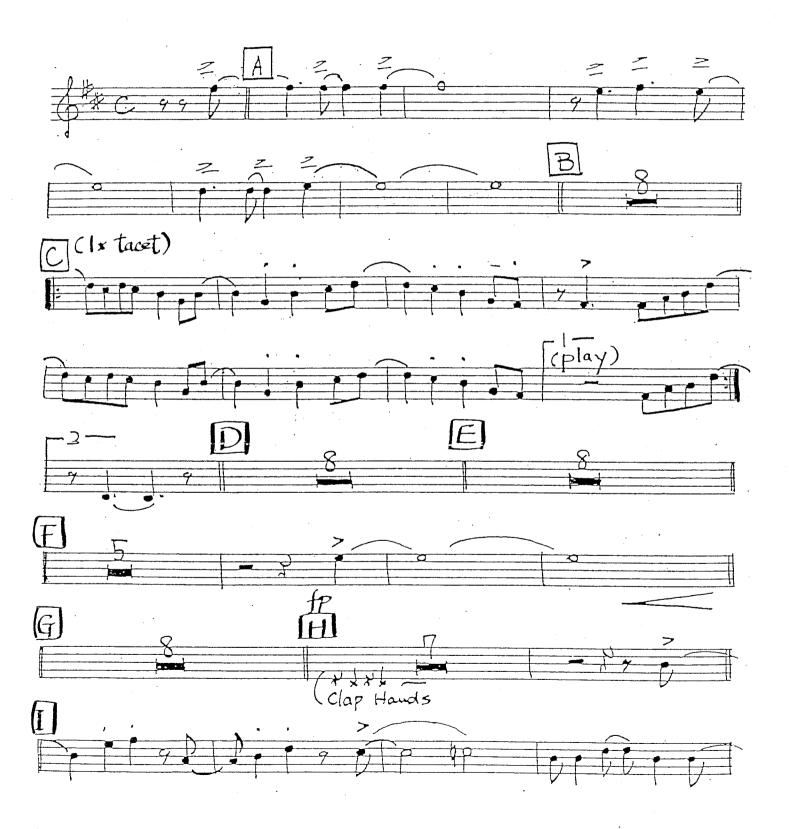

# ~ Birdland ~

(As recorded by Maynard Ferguson)

# Music by **Josef Zawinul**

# Arranged by **Mick Lane**

| Instrumentation: |            |            |
|------------------|------------|------------|
|                  | Trumpet 1  | Trombone 3 |
| Alto sax 1       | Trumpet 2  | Trombone 4 |
| Alto sax 2       | Trumpet 3  | Piano      |
| Tenor sax 1      | Trumpet 4  | Guitar     |
| Tenor sax 2      | Trombone 1 | Bass       |
| Baritone         | Trombone 2 | Drums      |

#### As Recorded by Maynard Ferguson

Alto Sax 1









#### As Recorded By Maynard Ferguson

Alto Sax 2









#### As Recorded By Maynard Ferguson

Tenor Sax 1









#### As Recorded By Maynard Ferguson

Tenor Sax 2









### As Recorded by Maynard Ferguson

Barítone Sax





### As Recorded by Maynard Ferguson

Trumpet 1







#### As Recorded by Maynard Ferguson

Trumpet 2









#### As Recorded By Maynard Ferguson

Trumpet 3









#### As Recorded By Maynard Ferguson

Trumpet 4









## As Recorded By Maynard Ferguson

Trombone 1









## As Recorded By Maynard Ferguson

Trombone 2









### As Recorded By Maynard Ferguson

Trombone 3









#### As Recorded By Maynard Ferguson

Trombone 4









#### As Recorded By Maynard Ferguson

Píano













## As Recorded By Maynard Ferguson

Guitar









#### As Recorded By Maynard Ferguson

Bass











####