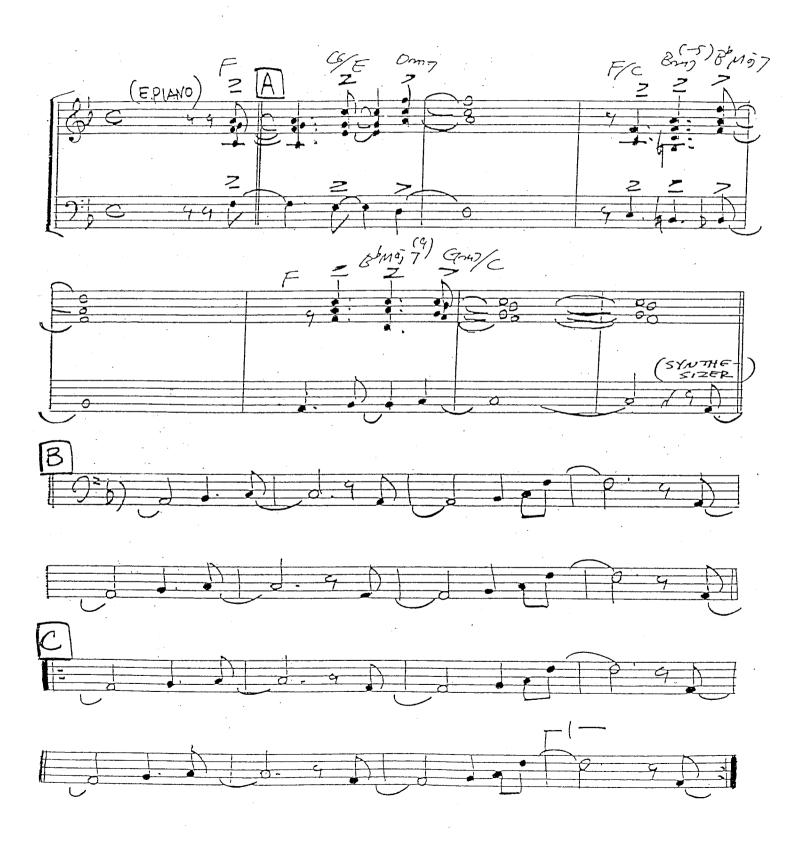

Drums      |

#### As Recorded by Maynard Ferguson

Alto Sax 1









#### As Recorded By Maynard Ferguson

Alto Sax 2









#### As Recorded By Maynard Ferguson

Tenor Sax 1









#### As Recorded By Maynard Ferguson

Tenor Sax 2









### As Recorded by Maynard Ferguson

Barítone Sax





### As Recorded by Maynard Ferguson

Trumpet 1







#### As Recorded by Maynard Ferguson

Trumpet 2









#### As Recorded By Maynard Ferguson

Trumpet 3









#### As Recorded By Maynard Ferguson

Trumpet 4









## As Recorded By Maynard Ferguson

Trombone 1









## As Recorded By Maynard Ferguson

Trombone 2









### As Recorded By Maynard Ferguson

Trombone 3









#### As Recorded By Maynard Ferguson

Trombone 4









#### As Recorded By Maynard Ferguson

Píano













## As Recorded By Maynard Ferguson

Guitar









#### As Recorded By Maynard Ferguson

Bass











#### As Recorded by Maynard Ferguson

Drums





BIRDLAND (4) \*\*\* / / / / / FATTO TO TO THE TO THE