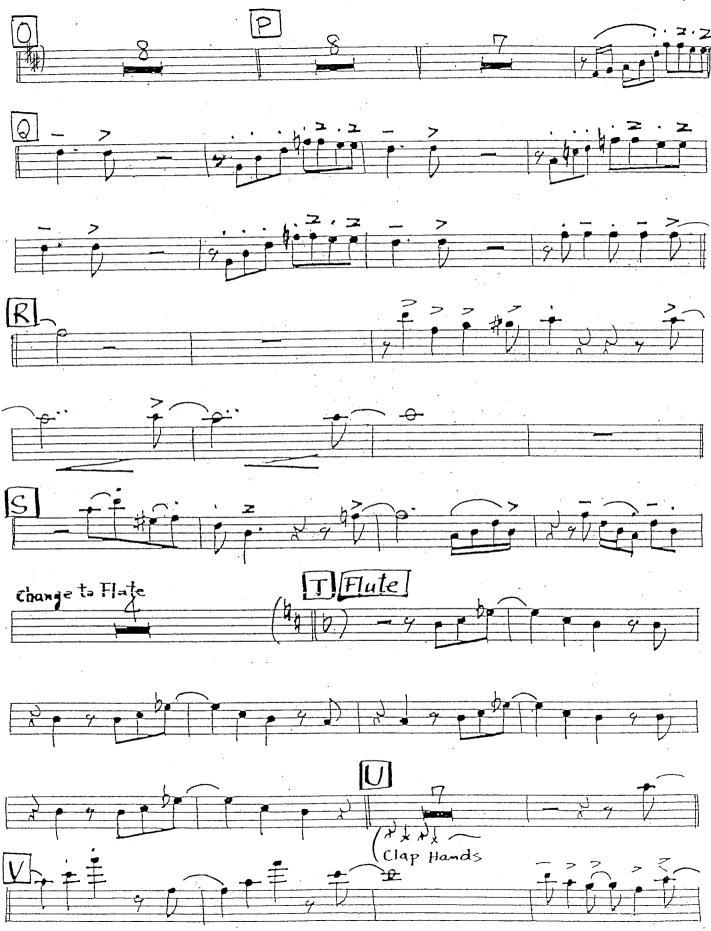

# ~ Birdland ~

(As recorded by Maynard Ferguson)

# Music by **Josef Zawinul**

# Arranged by **Mick Lane**

| Instrumentation: |            |            |
|------------------|------------|------------|
|                  | Trumpet 1  | Trombone 3 |
| Alto sax 1       | Trumpet 2  | Trombone 4 |
| Alto sax 2       | Trumpet 3  | Piano      |
| Tenor sax 1      | Trumpet 4  | Guitar     |
| Tenor sax 2      | Trombone 1 | Bass       |
| Baritone         | Trombone 2 | Drums      |

#### As Recorded by Maynard Ferguson

Alto Sax 1









#### As Recorded By Maynard Ferguson

Alto Sax 2









#### As Recorded By Maynard Ferguson

Tenor Sax 1









#### As Recorded By Maynard Ferguson

Tenor Sax 2









### As Recorded by Maynard Ferguson

Barítone Sax





### As Recorded by Maynard Ferguson

Trumpet 1







#### As Recorded by Maynard Ferguson

Trumpet 2









#### As Recorded By Maynard Ferguson

Trumpet 3









#### As Recorded By Maynard Ferguson

Trumpet 4









## As Recorded By Maynard Ferguson

Trombone 1









## As Recorded By Maynard Ferguson

Trombone 2









### As Recorded By Maynard Ferguson

Trombone 3









#### As Recorded By Maynard Ferguson

Trombone 4









#### As Recorded By Maynard Ferguson

Píano













## As Recorded By Maynard Ferguson

Guitar









####