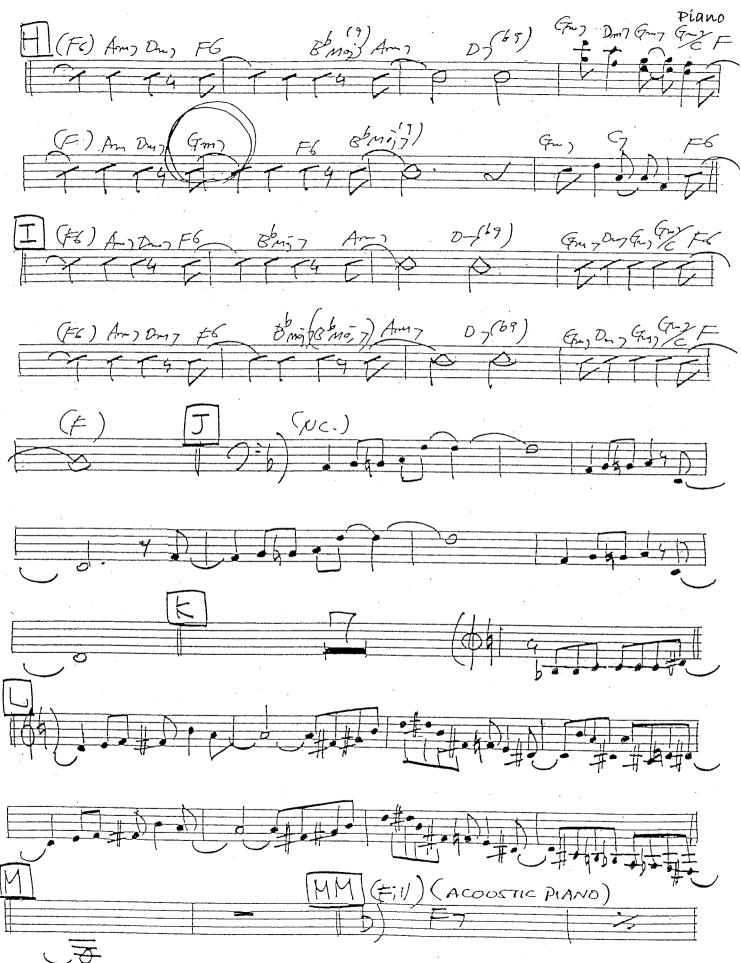

s      |

#### As Recorded by Maynard Ferguson

Alto Sax 1









#### As Recorded By Maynard Ferguson

Alto Sax 2









#### As Recorded By Maynard Ferguson

Tenor Sax 1









#### As Recorded By Maynard Ferguson

Tenor Sax 2









### As Recorded by Maynard Ferguson

Barítone Sax





### As Recorded by Maynard Ferguson

Trumpet 1







#### As Recorded by Maynard Ferguson

Trumpet 2









#### As Recorded By Maynard Ferguson

Trumpet 3









#### As Recorded By Maynard Ferguson

Trumpet 4









## As Recorded By Maynard Ferguson

Trombone 1









## As Recorded By Maynard Ferguson

Trombone 2









### As Recorded By Maynard Ferguson

Trombone 3









#### As Recorded By Maynard Ferguson

Trombone 4









#### As Recorded By Maynard Ferguson

Píano













## As Recorded By Maynard Ferguson

Guitar









#### As Recorded By Maynard Ferguson

Bass











#### As Recorded by Maynard Ferguson

Drums





BIRDLAND (4) \*\*\* / / / / / FATTO TO TO THE TO THE