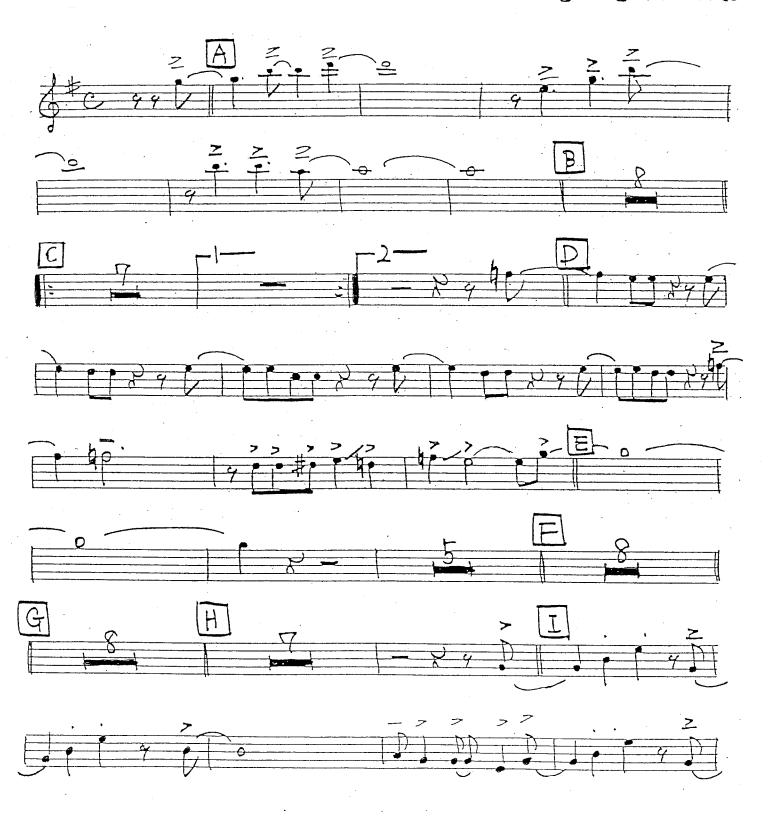

# Arranged by **Mick Lane**

| Instrumentation: |            |            |
|------------------|------------|------------|
|                  | Trumpet 1  | Trombone 3 |
| Alto sax 1       | Trumpet 2  | Trombone 4 |
| Alto sax 2       | Trumpet 3  | Piano      |
| Tenor sax 1      | Trumpet 4  | Guitar     |
| Tenor sax 2      | Trombone 1 | Bass       |
| Baritone         | Trombone 2 | Drums      |

#### As Recorded by Maynard Ferguson

Alto Sax 1









#### As Recorded By Maynard Ferguson

Alto Sax 2









#### As Recorded By Maynard Ferguson

Tenor Sax 1









#### As Recorded By Maynard Ferguson

Tenor Sax 2









### As Recorded by Maynard Ferguson

Barítone Sax





### As Recorded by Maynard Ferguson

Trumpet 1







#### As Recorded by Maynard Ferguson

Trumpet 2









#### As Recorded By Maynard Ferguson

Trumpet 3









#### As Recorded By Maynard Ferguson

Trumpet 4









## As Recorded By Maynard Ferguson

Trombone 1









## As Recorded By Maynard Ferguson

Trombone 2









### As Recorded By Maynard Ferguson

Trombone 3









#### As Recorded By Maynard Ferguson

Trombone 4









#### As Recorded By Maynard Ferguson

Píano













## As Recorded By Maynard Ferguson

Guitar









#### As Recorded By Maynard Ferguson

Bass











#### As Recorded by Maynard Ferguson

Drums





BIRDLAND (4) \*\*\* / / / / / FATTO TO TO THE TO THE