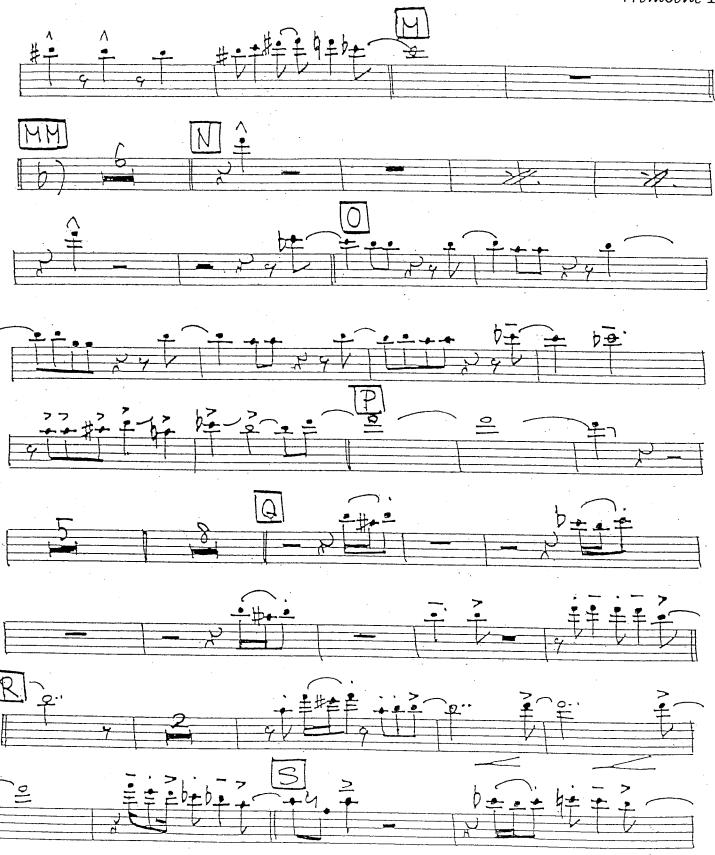

Alto sax 1       | Trumpet 2  | Trombone 4 |
| Alto sax 2       | Trumpet 3  | Piano      |
| Tenor sax 1      | Trumpet 4  | Guitar     |
| Tenor sax 2      | Trombone 1 | Bass       |
| Baritone         | Trombone 2 | Drums      |

#### As Recorded by Maynard Ferguson

Alto Sax 1









#### As Recorded By Maynard Ferguson

Alto Sax 2









#### As Recorded By Maynard Ferguson

Tenor Sax 1









#### As Recorded By Maynard Ferguson

Tenor Sax 2









### As Recorded by Maynard Ferguson

Barítone Sax





### As Recorded by Maynard Ferguson

Trumpet 1







#### As Recorded by Maynard Ferguson

Trumpet 2









#### As Recorded By Maynard Ferguson

Trumpet 3









#### As Recorded By Maynard Ferguson

Trumpet 4









## As Recorded By Maynard Ferguson

Trombone 1









## As Recorded By Maynard Ferguson

Trombone 2









### As Recorded By Maynard Ferguson

Trombone 3









#### As Recorded By Maynard Ferguson

Trombone 4









#### As Recorded By Maynard Ferguson

Píano













## As Recorded By Maynard Ferguson

Guitar









#### As Recorded By Maynard Ferguson

Bass











#### As Recorded by Maynard Ferguson

Drums





BIRDLAND (4) \*\*\* / / / / / FATTO TO TO THE TO THE