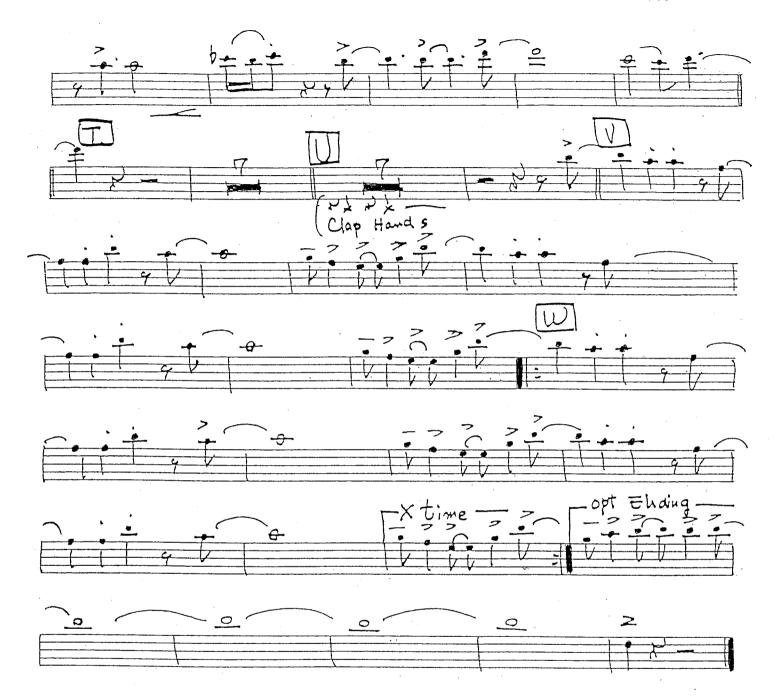

# ~ Birdland ~

(As recorded by Maynard Ferguson)

# Music by **Josef Zawinul**

# Arranged by **Mick Lane**

| Instrumentation: |            |            |
|------------------|------------|------------|
|                  | Trumpet 1  | Trombone 3 |
| Alto sax 1       | Trumpet 2  | Trombone 4 |
| Alto sax 2       | Trumpet 3  | Piano      |
| Tenor sax 1      | Trumpet 4  | Guitar     |
| Tenor sax 2      | Trombone 1 | Bass       |
| Baritone         | Trombone 2 | Drums      |