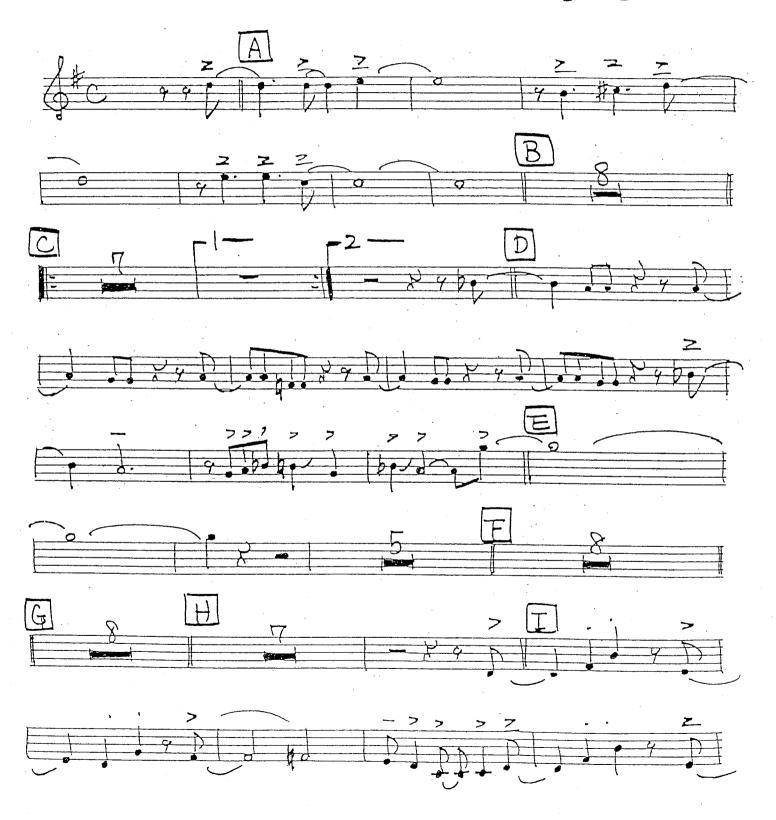

#### As Recorded by Maynard Ferguson

Drums

BIRDLAND (4) \*\*\* / / / / / FATTO TO TO THE TO THE