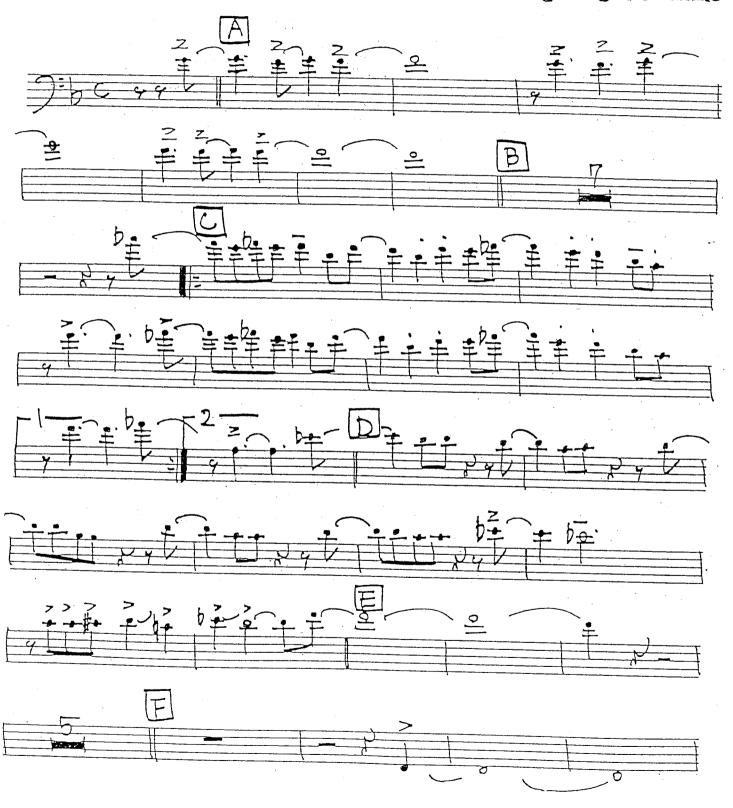

|
| Alto sax 1       | Trumpet 2  | Trombone 4 |
| Alto sax 2       | Trumpet 3  | Piano      |
| Tenor sax 1      | Trumpet 4  | Guitar     |
| Tenor sax 2      | Trombone 1 | Bass       |
| Baritone         | Trombone 2 | Drums      |

#### As Recorded by Maynard Ferguson

Alto Sax 1









#### As Recorded By Maynard Ferguson

Alto Sax 2









#### As Recorded By Maynard Ferguson

Tenor Sax 1









#### As Recorded By Maynard Ferguson

Tenor Sax 2









### As Recorded by Maynard Ferguson

Barítone Sax





### As Recorded by Maynard Ferguson

Trumpet 1







#### As Recorded by Maynard Ferguson

Trumpet 2









#### As Recorded By Maynard Ferguson

Trumpet 3









#### As Recorded By Maynard Ferguson

Trumpet 4









## As Recorded By Maynard Ferguson

Trombone 1









## As Recorded By Maynard Ferguson

Trombone 2









### As Recorded By Maynard Ferguson

Trombone 3









#### As Recorded By Maynard Ferguson

Trombone 4









#### As Recorded By Maynard Ferguson

Píano













## As Recorded By Maynard Ferguson

Guitar









#### As Recorded By Maynard Ferguson

Bass











#### As Recorded by Maynard Ferguson

Drums





BIRDLAND (4) \*\*\* / / / / / FATTO TO TO THE TO THE