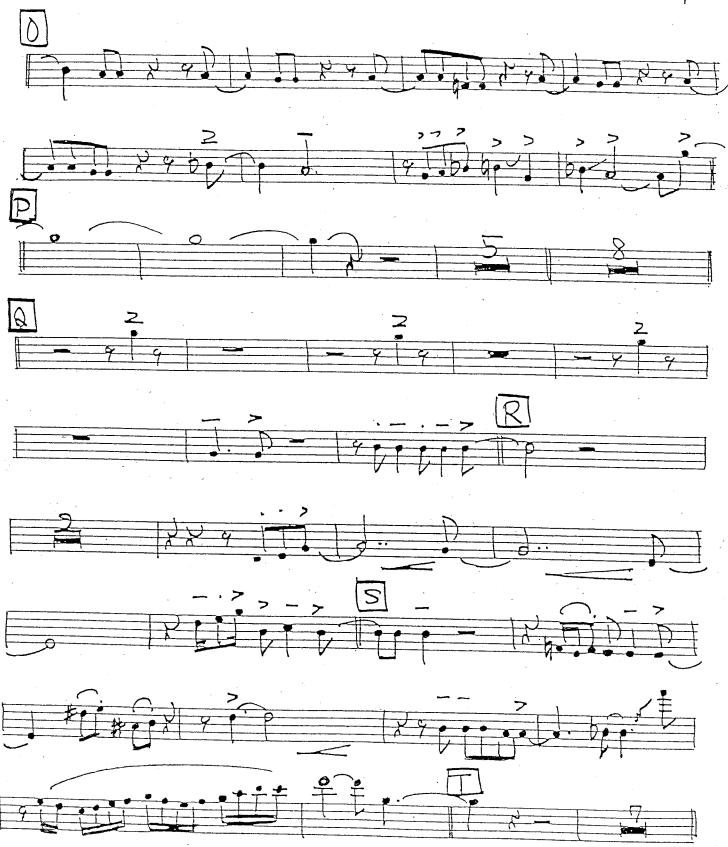

#### As Recorded by Maynard Ferguson

Drums

BIRDLAND (4) \*\*\* / / / / / FATTO TO TO THE TO THE