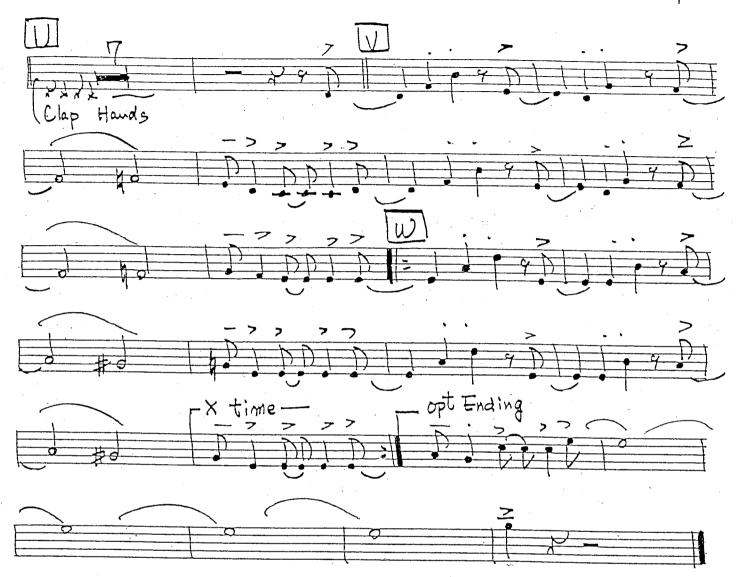

#### As Recorded by Maynard Ferguson

Drums

BIRDLAND (4) \*\*\* / / / / / FATTO TO TO THE TO THE