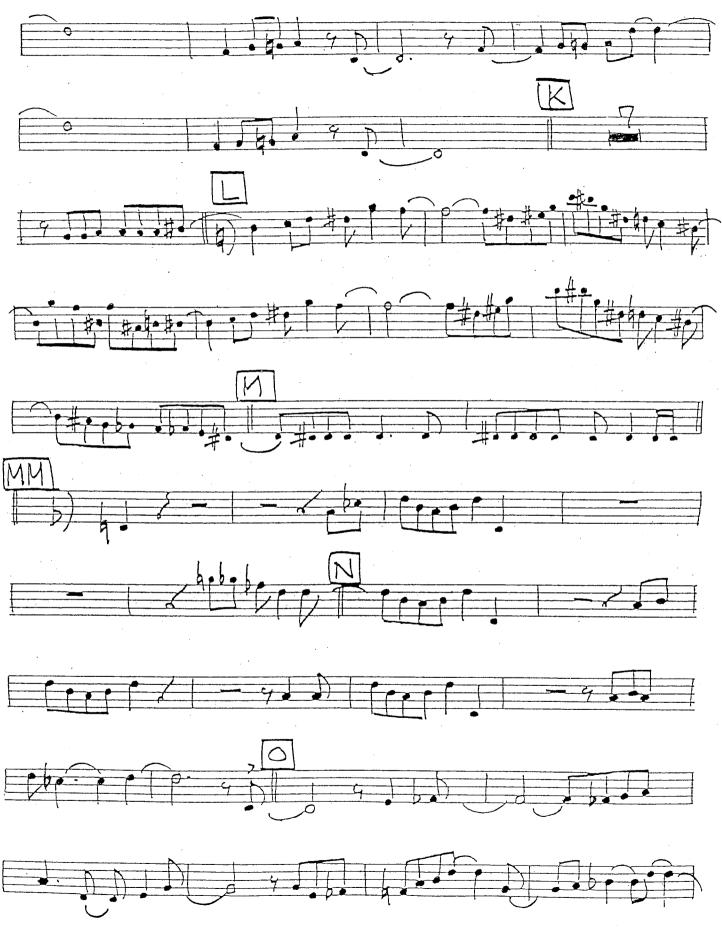

to Sax 2









#### As Recorded By Maynard Ferguson

Tenor Sax 1









#### As Recorded By Maynard Ferguson

Tenor Sax 2









### As Recorded by Maynard Ferguson

Barítone Sax





### As Recorded by Maynard Ferguson

Trumpet 1







#### As Recorded by Maynard Ferguson

Trumpet 2









#### As Recorded By Maynard Ferguson

Trumpet 3









#### As Recorded By Maynard Ferguson

Trumpet 4









## As Recorded By Maynard Ferguson

Trombone 1









## As Recorded By Maynard Ferguson

Trombone 2









### As Recorded By Maynard Ferguson

Trombone 3









#### As Recorded By Maynard Ferguson

Trombone 4









#### As Recorded By Maynard Ferguson

Píano













## As Recorded By Maynard Ferguson

Guitar









#### As Recorded By Maynard Ferguson

Bass











#### As Recorded by Maynard Ferguson

Drums





BIRDLAND (4) \*\*\* / / / / / FATTO TO TO THE TO THE