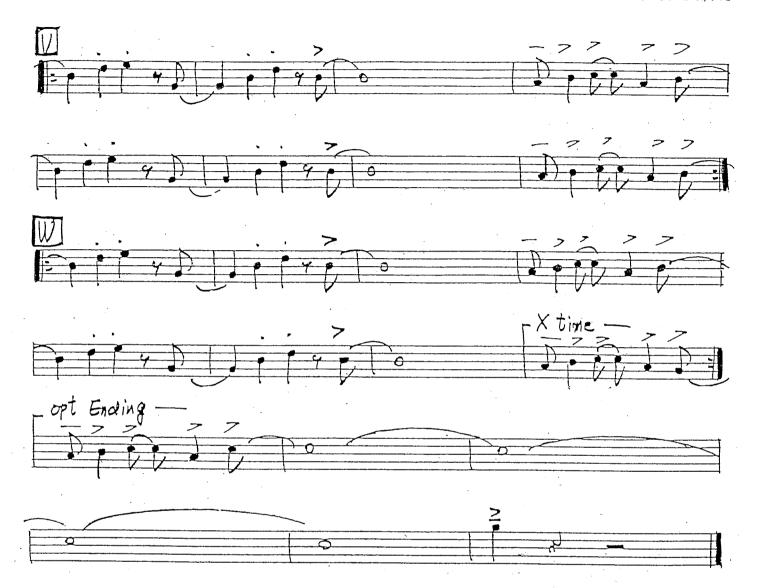

# ~ Birdland ~

(As recorded by Maynard Ferguson)

# Music by **Josef Zawinul**

# Arranged by **Mick Lane**

| Instrumentation: |            |            |
|------------------|------------|------------|
|                  | Trumpet 1  | Trombone 3 |
| Alto sax 1       | Trumpet 2  | Trombone 4 |
| Alto sax 2       | Trumpet 3  | Piano      |
| Tenor sax 1      | Trumpet 4  | Guitar     |
| Tenor sax 2      | Trombone 1 | Bass       |
| Baritone         | Trombone 2 | Drums      |

#### As Recorded by Maynard Ferguson

Alto Sax 1









#### As Recorded By Maynard Ferguson

Alto Sax 2









#### As Recorded By Maynard Ferguson

Tenor Sax 1









#### As Recorded By Maynard Ferguson

Tenor Sax 2









### As Recorded by Maynard Ferguson

Barítone Sax





### As Recorded by Maynard Ferguson

Trumpet 1







#### As Recorded by Maynard Ferguson

Trumpet 2









#### As Recorded By Maynard Ferguson

Trumpet 3









#### As Recorded By Maynard Ferguson

Trumpet 4









## As Recorded By Maynard Ferguson

Trombone 1









## As Recorded By Maynard Ferguson

Trombone 2









### As Recorded By Maynard Ferguson

Trombone 3









#### As Recorded By Maynard Ferguson

Trombone 4









#### As Recorded By Maynard Ferguson

Píano













## As Recorded By Maynard Ferguson

Guitar









#### As Recorded By Maynard Ferguson

Bass











#### As Recorded by Maynard Ferguson

Drums





BIRDLAND (4) \*\*\* / / / / / FATTO TO TO THE TO THE