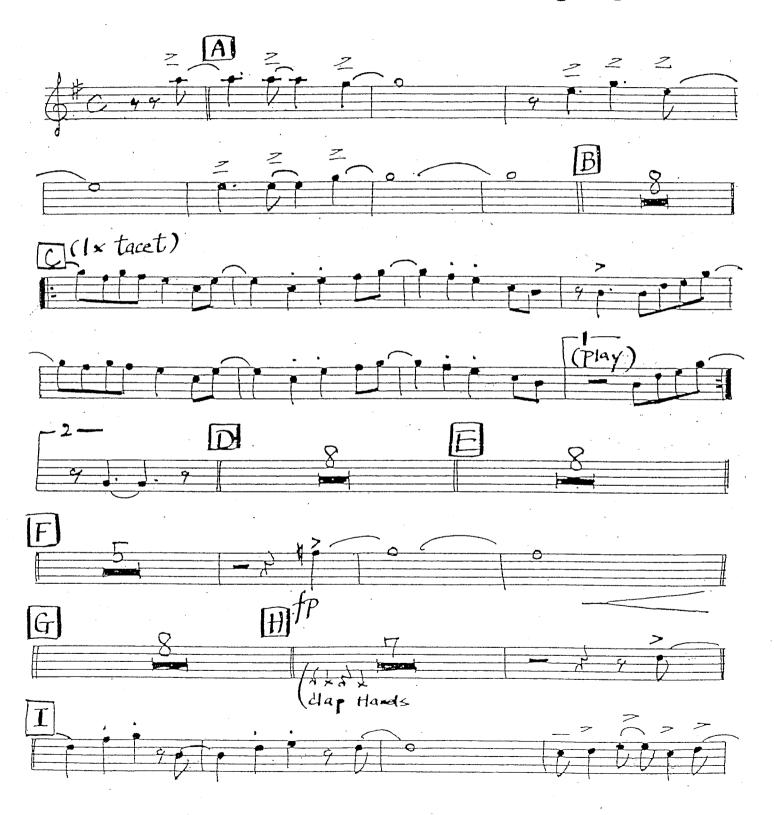

# ~ Birdland ~

(As recorded by Maynard Ferguson)

# Music by **Josef Zawinul**

# Arranged by **Mick Lane**

| Instrumentation: |            |            |
|------------------|------------|------------|
|                  | Trumpet 1  | Trombone 3 |
| Alto sax 1       | Trumpet 2  | Trombone 4 |
| Alto sax 2       | Trumpet 3  | Piano      |
| Tenor sax 1      | Trumpet 4  | Guitar     |
| Tenor sax 2      | Trombone 1 | Bass       |
| Baritone         | Trombone 2 | Drums      |

#### As Recorded by Maynard Ferguson

Alto Sax 1









#### As Recorded By Maynard Ferguson

Alto Sax 2









#### As Recorded By Maynard Ferguson

Tenor Sax 1









#### As Recorded By Maynard Ferguson

Tenor Sax 2









### As Recorded by Maynard Ferguson

Barítone Sax





### As Recorded by Maynard Ferguson

Trumpet 1







#### As Recorded by Maynard Ferguson

Trumpet 2









#### As Recorded By Maynard Ferguson

Trumpet 3









#### As Recorded By Maynard Ferguson

Trumpet 4









## As Recorded By Maynard Ferguson

Trombone 1









## As Recorded By Maynard Ferguson

Trombone 2









### As Recorded By Maynard Ferguson

Trombone 3









#### As Recorded By Maynard Ferguson

Trombone 4









#### As Recorded By Maynard Ferguson

Píano













## As Recorded By Maynard Ferguson

Guitar









#### As Recorded By Maynard Ferguson

Bass











#### As Recorded by Maynard Ferguson

Drums





BIRDLAND (4) \