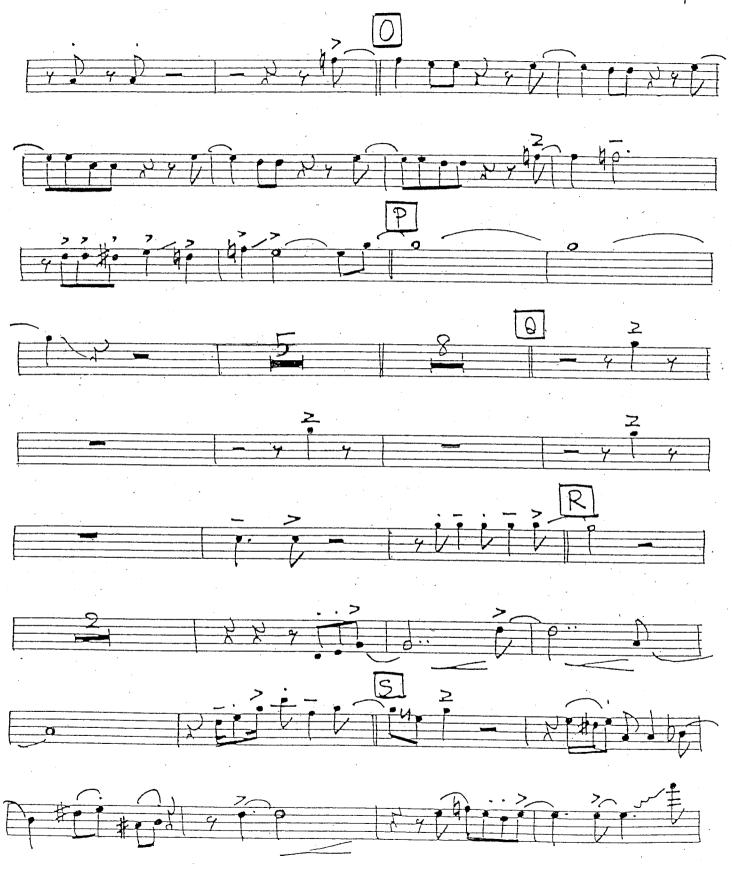

Arranged by **Mick Lane**

| Instrumentation: |            |            |
|------------------|------------|------------|
|                  | Trumpet 1  | Trombone 3 |
| Alto sax 1       | Trumpet 2  | Trombone 4 |
| Alto sax 2       | Trumpet 3  | Piano      |
| Tenor sax 1      | Trumpet 4  | Guitar     |
| Tenor sax 2      | Trombone 1 | Bass       |
| Baritone         | Trombone 2 | Drums      |

#### As Recorded by Maynard Ferguson

Alto Sax 1









#### As Recorded By Maynard Ferguson

Alto Sax 2









#### As Recorded By Maynard Ferguson

Tenor Sax 1









#### As Recorded By Maynard Ferguson

Tenor Sax 2









### As Recorded by Maynard Ferguson

Barítone Sax





### As Recorded by Maynard Ferguson

Trumpet 1







#### As Recorded by Maynard Ferguson

Trumpet 2









#### As Recorded By Maynard Ferguson

Trumpet 3









#### As Recorded By Maynard Ferguson

Trumpet 4









## As Recorded By Maynard Ferguson

Trombone 1









## As Recorded By Maynard Ferguson

Trombone 2









### As Recorded By Maynard Ferguson

Trombone 3









#### As Recorded By Maynard Ferguson

Trombone 4









#### As Recorded By Maynard Ferguson

Píano













## As Recorded By Maynard Ferguson

Guitar









#### As Recorded By Maynard Ferguson

Bass











#### As Recorded by Maynard Ferguson

Drums





BIRDLAND (4) \*\*\* / / / / / FATTO TO TO THE TO THE