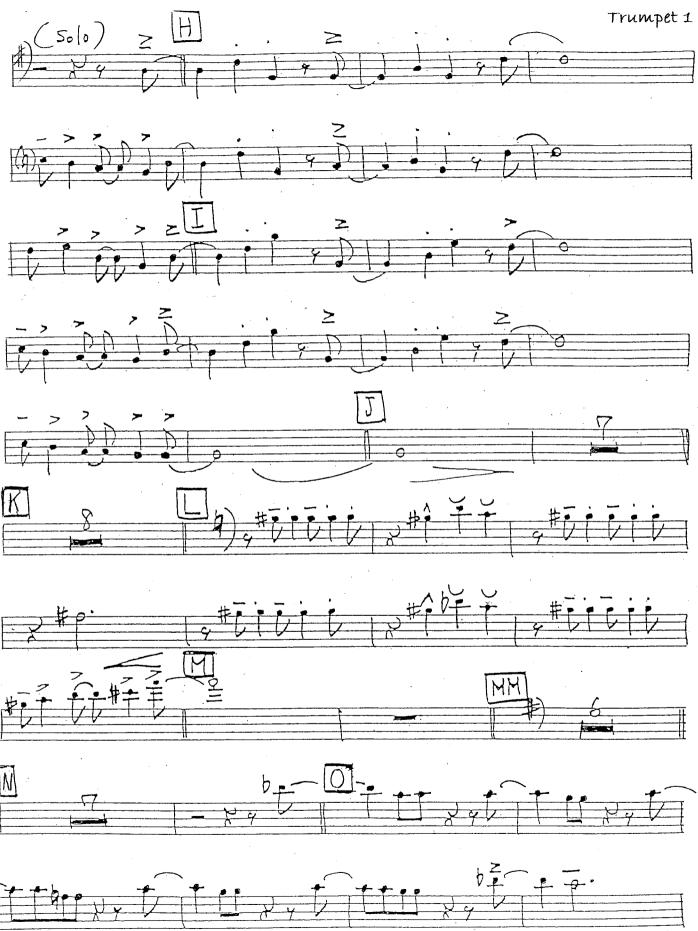

ed by Maynard Ferguson)

# Music by **Josef Zawinul**

# Arranged by **Mick Lane**

| Instrumentation: |            |            |
|------------------|------------|------------|
|                  | Trumpet 1  | Trombone 3 |
| Alto sax 1       | Trumpet 2  | Trombone 4 |
| Alto sax 2       | Trumpet 3  | Piano      |
| Tenor sax 1      | Trumpet 4  | Guitar     |
| Tenor sax 2      | Trombone 1 | Bass       |
| Baritone         | Trombone 2 | Drums      |

#### As Recorded by Maynard Ferguson

Alto Sax 1









#### As Recorded By Maynard Ferguson

Alto Sax 2









#### As Recorded By Maynard Ferguson

Tenor Sax 1









#### As Recorded By Maynard Ferguson

Tenor Sax 2









### As Recorded by Maynard Ferguson

Barítone Sax





### As Recorded by Maynard Ferguson

Trumpet 1







#### As Recorded by Maynard Ferguson

Trumpet 2









#### As Recorded By Maynard Ferguson

Trumpet 3









#### As Recorded By Maynard Ferguson

Trumpet 4









## As Recorded By Maynard Ferguson

Trombone 1









## As Recorded By Maynard Ferguson

Trombone 2









### As Recorded By Maynard Ferguson

Trombone 3









#### As Recorded By Maynard Ferguson

Trombone 4









#### As Recorded By Maynard Ferguson

Píano













## As Recorded By Maynard Ferguson

Guitar









#### As Recorded By Maynard Ferguson

Bass











#### As Recorded by Maynard Ferguson

Drums





BIRDLAND (4) \*\*\* / / / / / FATTO TO TO THE TO THE