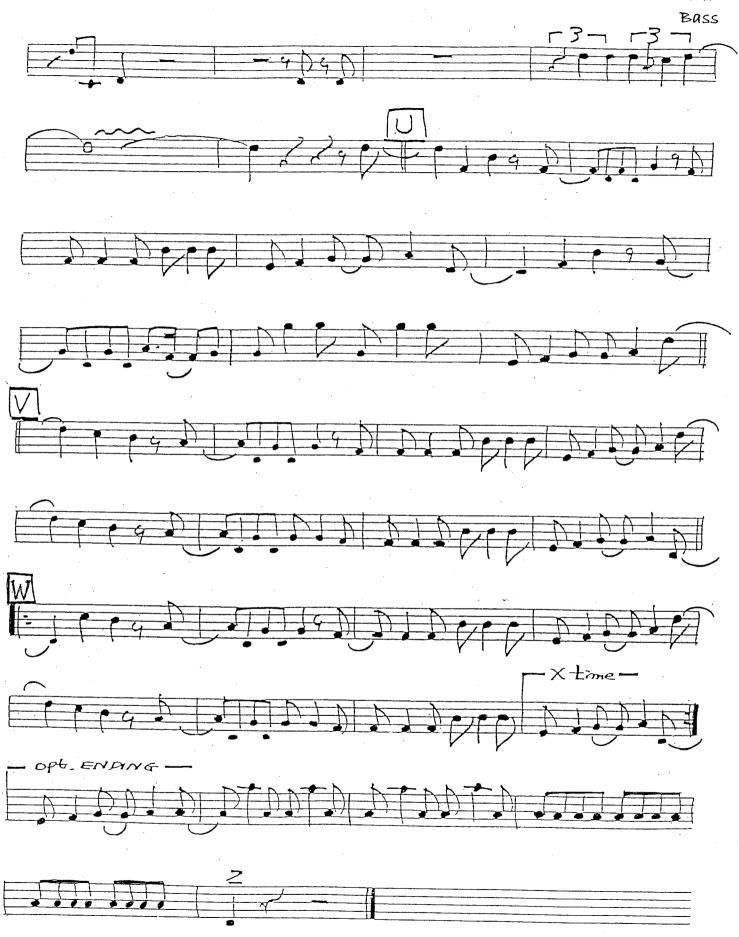

ax 2









#### As Recorded By Maynard Ferguson

Tenor Sax 1









#### As Recorded By Maynard Ferguson

Tenor Sax 2









### As Recorded by Maynard Ferguson

Barítone Sax





### As Recorded by Maynard Ferguson

Trumpet 1







#### As Recorded by Maynard Ferguson

Trumpet 2









#### As Recorded By Maynard Ferguson

Trumpet 3









#### As Recorded By Maynard Ferguson

Trumpet 4









## As Recorded By Maynard Ferguson

Trombone 1









## As Recorded By Maynard Ferguson

Trombone 2









### As Recorded By Maynard Ferguson

Trombone 3









#### As Recorded By Maynard Ferguson

Trombone 4









#### As Recorded By Maynard Ferguson

Píano













## As Recorded By Maynard Ferguson

Guitar









#### As Recorded By Maynard Ferguson

Bass











#### As Recorded by Maynard Ferguson

Drums





BIRDLAND (4) \*\*\* / / / / / FATTO TO TO THE TO THE