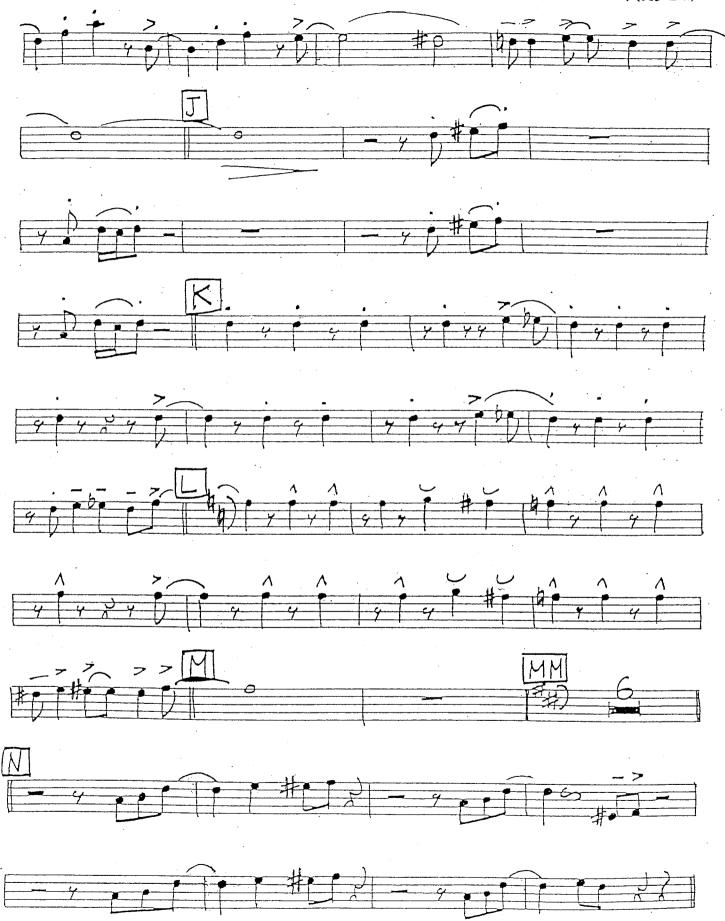

# ~ Birdland ~

(As recorded by Maynard Ferguson)

# Music by **Josef Zawinul**

# Arranged by **Mick Lane**

| Instrumentation: |            |            |
|------------------|------------|------------|
|                  | Trumpet 1  | Trombone 3 |
| Alto sax 1       | Trumpet 2  | Trombone 4 |
| Alto sax 2       | Trumpet 3  | Piano      |
| Tenor sax 1      | Trumpet 4  | Guitar     |
| Tenor sax 2      | Trombone 1 | Bass       |
| Baritone         | Trombone 2 | Drums      |

#### As Recorded by Maynard Ferguson

Alto Sax 1









#### As Recorded By Maynard Ferguson

Alto Sax 2









#### As Recorded By Maynard Ferguson

Tenor Sax 1









#### As Recorded By Maynard Ferguson

Tenor Sax 2









### As Recorded by Maynard Ferguson

Barítone Sax





### As Recorded by Maynard Ferguson

Trumpet 1







#### As Recorded by Maynard Ferguson

Trumpet 2









#### As Recorded By Maynard Ferguson

Trumpet 3









#### As Recorded By Maynard Ferguson

Trumpet 4









## As Recorded By Maynard Ferguson

Trombone 1









## As Recorded By Maynard Ferguson

Trombone 2









### As Recorded By Maynard Ferguson

Trombone 3









#### As Recorded By Maynard Ferguson

Trombone 4









#### As Recorded By Maynard Ferguson

Píano













## As Recorded By Maynard Ferguson

Guitar









##