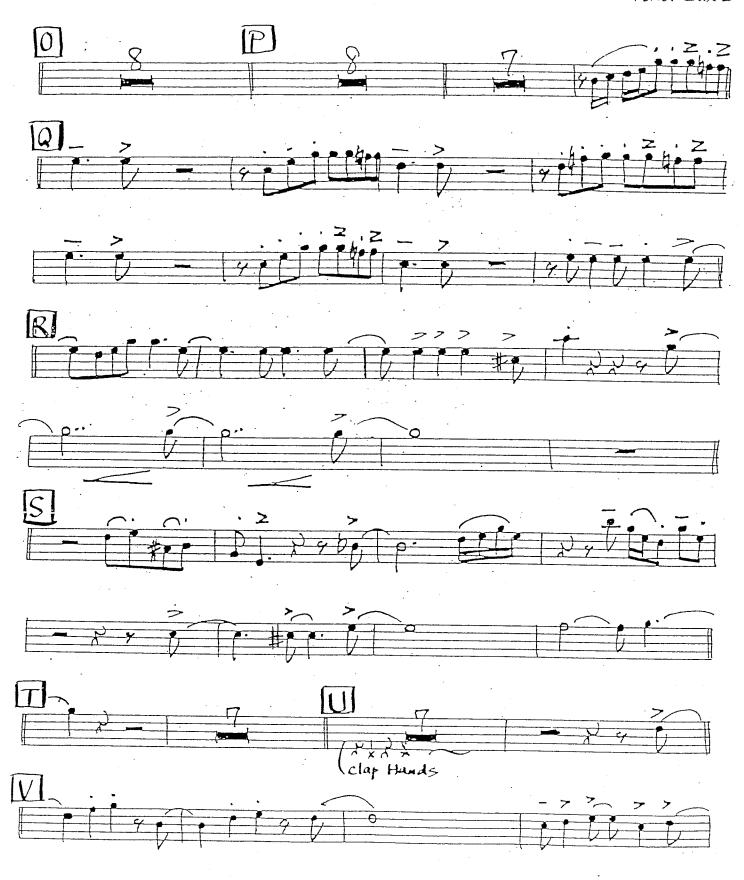

# ~ Birdland ~

(As recorded by Maynard Ferguson)

# Music by **Josef Zawinul**

# Arranged by **Mick Lane**

| Instrumentation: |            |            |
|------------------|------------|------------|
|                  | Trumpet 1  | Trombone 3 |
| Alto sax 1       | Trumpet 2  | Trombone 4 |
| Alto sax 2       | Trumpet 3  | Piano      |
| Tenor sax 1      | Trumpet 4  | Guitar     |
| Tenor sax 2      | Trombone 1 | Bass       |
| Baritone         | Trombone 2 | Drums      |

#### As Recorded by Maynard Ferguson

Alto Sax 1









#### As Recorded By Maynard Ferguson

Alto Sax 2









#### As Recorded By Maynard Ferguson

Tenor Sax 1









#### As Recorded By Maynard Ferguson

Tenor Sax 2









### As Recorded by Maynard Ferguson

Barítone Sax





### As Recorded by Maynard Ferguson

Trumpet 1







#### As Recorded by Maynard Ferguson

Trumpet 2









#### As Recorded By Maynard Ferguson

Trumpet 3









#### As Recorded By Maynard Ferguson

Trumpet 4









## As Recorded By Maynard Ferguson

Trombone 1









## As Recorded By Maynard Ferguson

Trombone 2









### As Recorded By Maynard Ferguson

Trombone 3









#### As Recorded By Maynard Ferguson

Trombone 4









#### As Recorded By Maynard Ferguson

Píano













## As Recorded By Maynard Ferguson

Guitar









#### As Recorded By Maynard Ferguson

Bass











#### As Recorded by Maynard Ferguson

Drums





BIRDLAND (4) \*\*\