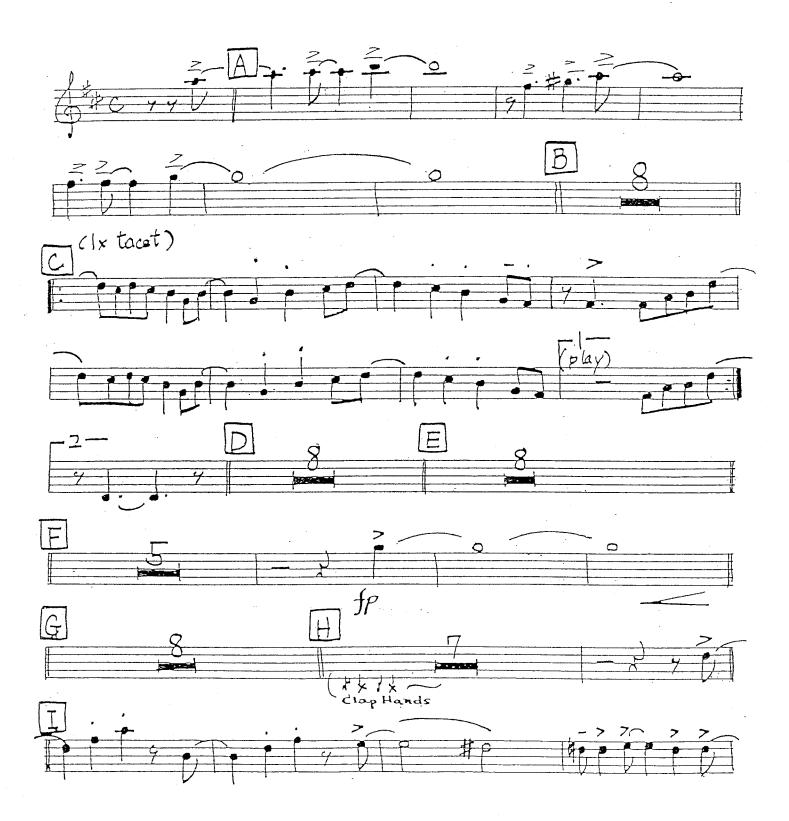

# ~ Birdland ~

(As recorded by Maynard Ferguson)

# Music by **Josef Zawinul**

# Arranged by **Mick Lane**

| Instrumentation: |            |            |
|------------------|------------|------------|
|                  | Trumpet 1  | Trombone 3 |
| Alto sax 1       | Trumpet 2  | Trombone 4 |
| Alto sax 2       | Trumpet 3  | Piano      |
| Tenor sax 1      | Trumpet 4  | Guitar     |
| Tenor sax 2      | Trombone 1 | Bass       |
| Baritone         | Trombone 2 | Drums      |

#### As Recorded by Maynard Ferguson

Alto Sax 1









#### As Recorded By Maynard Ferguson

Alto Sax 2









#### As Recorded By Maynard Ferguson

Tenor Sax 1









#### As Recorded By Maynard Ferguson

Tenor Sax 2









### As Recorded by Maynard Ferguson

Barítone Sax





### As Recorded by Maynard Ferguson

Trumpet 1







#### As Recorded by Maynard Ferguson

Trumpet 2









#### As Recorded By Maynard Ferguson

Trumpet 3









#### As Recorded By Maynard Ferguson

Trumpet 4









## As Recorded By Maynard Ferguson

Trombone 1









## As Recorded By Maynard Ferguson

Trombone 2









### As Recorded By Maynard Ferguson

Trombone 3









#### As Recorded By Maynard Ferguson

Trombone 4









#### As Recorded By Maynard Ferguson

Píano













## As Recorded By Maynard Ferguson

Guitar