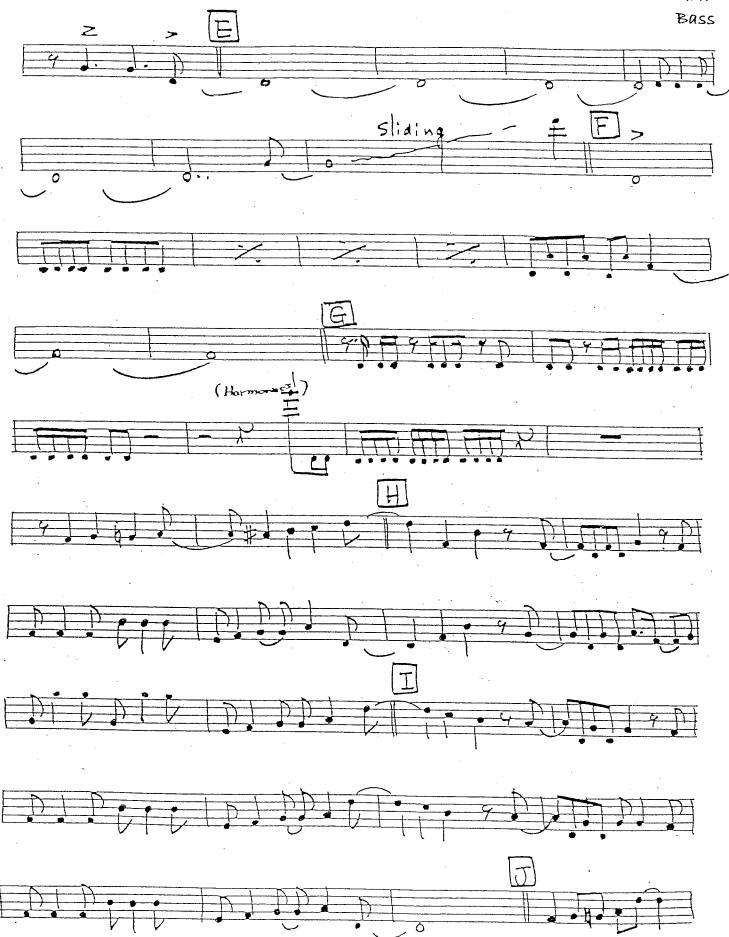

Alto Sax 2









#### As Recorded By Maynard Ferguson

Tenor Sax 1









#### As Recorded By Maynard Ferguson

Tenor Sax 2









### As Recorded by Maynard Ferguson

Barítone Sax





### As Recorded by Maynard Ferguson

Trumpet 1







#### As Recorded by Maynard Ferguson

Trumpet 2









#### As Recorded By Maynard Ferguson

Trumpet 3









#### As Recorded By Maynard Ferguson

Trumpet 4









## As Recorded By Maynard Ferguson

Trombone 1









## As Recorded By Maynard Ferguson

Trombone 2









### As Recorded By Maynard Ferguson

Trombone 3









#### As Recorded By Maynard Ferguson

Trombone 4









#### As Recorded By Maynard Ferguson

Píano













## As Recorded By Maynard Ferguson

Guitar









#### As Recorded By Maynard Ferguson

Bass











#### As Recorded by Maynard Ferguson

Drums





BIRDLAND (4) \*\*\* / / / / / FATTO TO TO THE TO THE