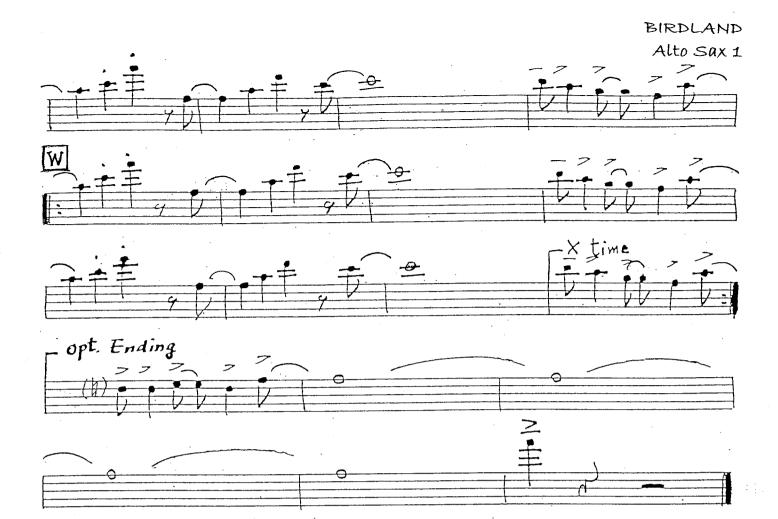

# ~ Birdland ~

(As recorded by Maynard Ferguson)

# Music by **Josef Zawinul**

# Arranged by **Mick Lane**

| Instrumentation: |            |            |
|------------------|------------|------------|
|                  | Trumpet 1  | Trombone 3 |
| Alto sax 1       | Trumpet 2  | Trombone 4 |
| Alto sax 2       | Trumpet 3  | Piano      |
| Tenor sax 1      | Trumpet 4  | Guitar     |
| Tenor sax 2      | Trombone 1 | Bass       |
| Baritone         | Trombone 2 | Drums      |

#### As Recorded by Maynard Ferguson

Alto Sax 1









#### As Recorded By Maynard Ferguson

Alto Sax 2









#### As Recorded By Maynard Ferguson

Tenor Sax 1









#### As Recorded By Maynard Ferguson

Tenor Sax 2









### As Recorded by Maynard Ferguson

Barítone Sax





### As Recorded by Maynard Ferguson

Trumpet 1







#### As Recorded by Maynard Ferguson

Trumpet 2









#### As Recorded By Maynard Ferguson

Trumpet 3









#### As Recorded By Maynard Ferguson

Trumpet 4









## As Recorded By Maynard Ferguson

Trombone 1









## As Recorded By Maynard Ferguson

Trombone 2









### As Recorded By Maynard Ferguson

Trombone 3









#### As Recorded By Maynard Ferguson

Trombone 4









#### As Recorded By Maynard Ferguson

Píano













## As Recorded By Maynard Ferguson

Guitar









#### A