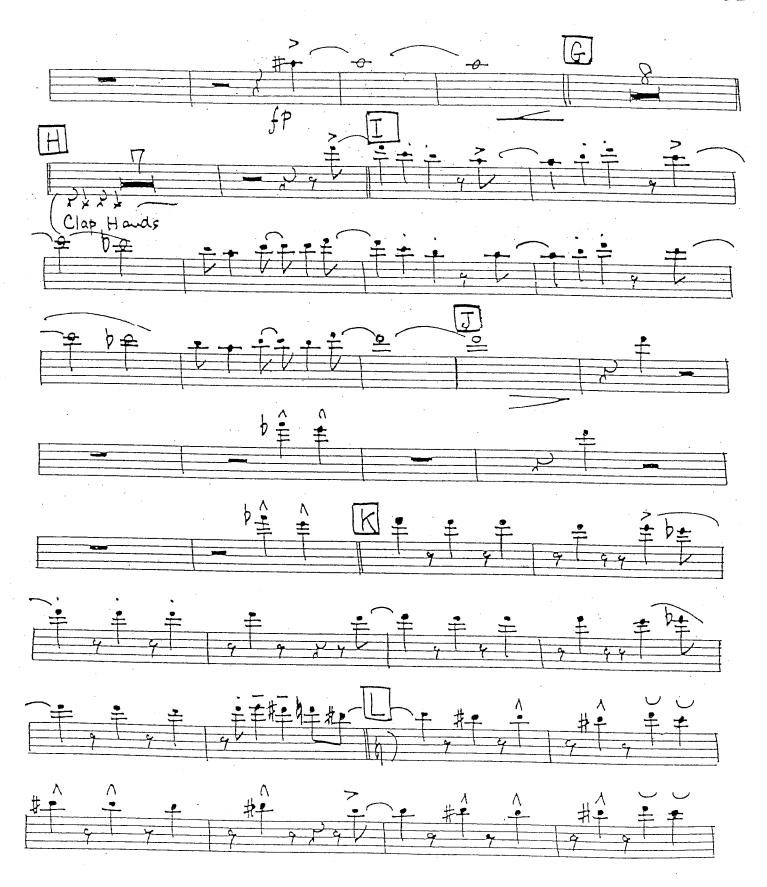

| Alto sax 1       | Trumpet 2  | Trombone 4 |
| Alto sax 2       | Trumpet 3  | Piano      |
| Tenor sax 1      | Trumpet 4  | Guitar     |
| Tenor sax 2      | Trombone 1 | Bass       |
| Baritone         | Trombone 2 | Drums      |

#### As Recorded by Maynard Ferguson

Alto Sax 1









#### As Recorded By Maynard Ferguson

Alto Sax 2









#### As Recorded By Maynard Ferguson

Tenor Sax 1









#### As Recorded By Maynard Ferguson

Tenor Sax 2









### As Recorded by Maynard Ferguson

Barítone Sax





### As Recorded by Maynard Ferguson

Trumpet 1







#### As Recorded by Maynard Ferguson

Trumpet 2









#### As Recorded By Maynard Ferguson

Trumpet 3









#### As Recorded By Maynard Ferguson

Trumpet 4









## As Recorded By Maynard Ferguson

Trombone 1









## As Recorded By Maynard Ferguson

Trombone 2









### As Recorded By Maynard Ferguson

Trombone 3









#### As Recorded By Maynard Ferguson

Trombone 4









#### As Recorded By Maynard Ferguson

Píano













## As Recorded By Maynard Ferguson

Guitar









#### As Recorded By Maynard Ferguson

Bass











#### As Recorded by Maynard Ferguson

Drums





BIRDLAND (4) \*\*\* / / / / / FATTO TO TO THE TO THE