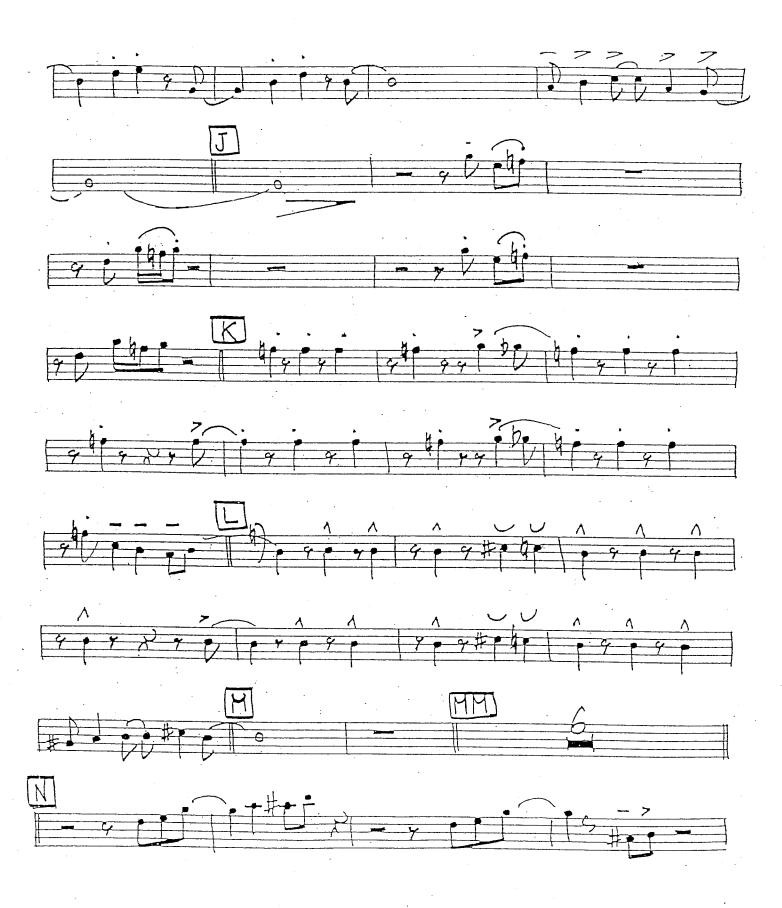

# ~ Birdland ~

(As recorded by Maynard Ferguson)

# Music by **Josef Zawinul**

# Arranged by **Mick Lane**

| Instrumentation: |            |            |
|------------------|------------|------------|
|                  | Trumpet 1  | Trombone 3 |
| Alto sax 1       | Trumpet 2  | Trombone 4 |
| Alto sax 2       | Trumpet 3  | Piano      |
| Tenor sax 1      | Trumpet 4  | Guitar     |
| Tenor sax 2      | Trombone 1 | Bass       |
| Baritone         | Trombone 2 | Drums      |

#### As Recorded by Maynard Ferguson

Alto Sax 1









#### As Recorded By Maynard Ferguson

Alto Sax 2









#### As Recorded By Maynard Ferguson

Tenor Sax 1









#### As Recorded By Maynard Ferguson

Tenor Sax 2









### As Recorded by Maynard Ferguson

Barítone Sax





### As Recorded by Maynard Ferguson

Trumpet 1







#### As Recorded by Maynard Ferguson

Trumpet 2









#### As Recorded By Maynard Ferguson

Trumpet 3









#### As Recorded By Maynard Ferguson

Trumpet 4









## As Recorded By Maynard Ferguson

Trombone 1









## As Recorded By Maynard Ferguson

Trombone 2









### As Recorded By Maynard Ferguson

Trombone 3









#### As Recorded By Maynard Ferguson

Trombone 4









#### As Recorded By Maynard Ferguson

Píano













## As Recorded By Maynard Ferguson

Guitar









#### As Recorded By Maynard Ferguson

Bass











#### As Recorded by Maynard Ferguson

Drums





BIRDLAND (4) \*\*\* / / / / / FATTO TO TO THE TO THE