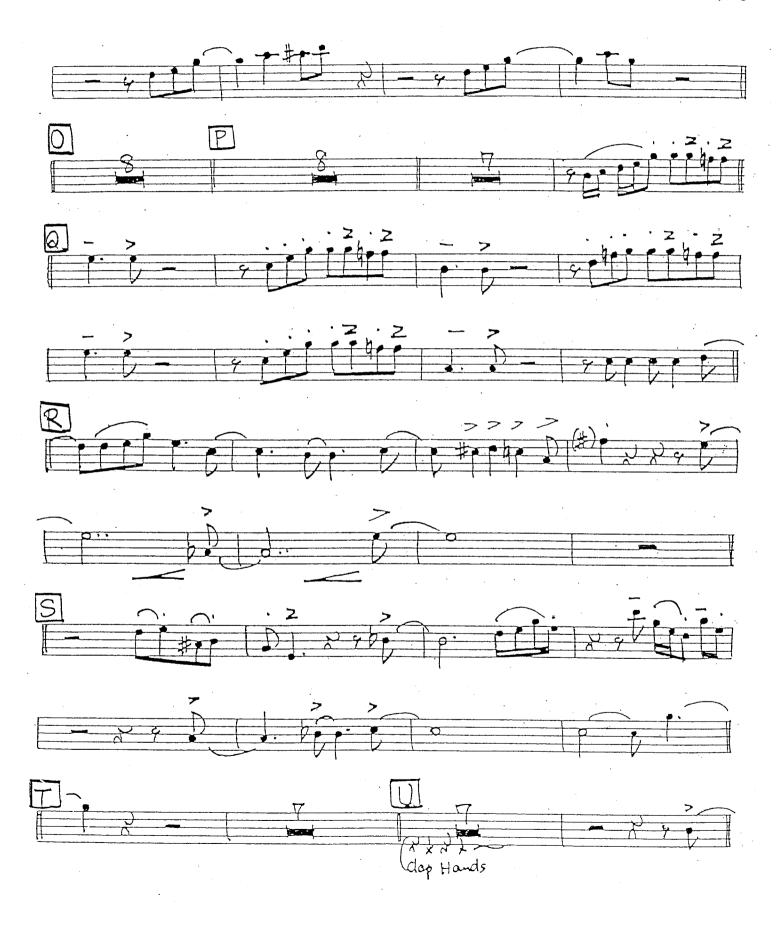

# ~ Birdland ~

(As recorded by Maynard Ferguson)

# Music by **Josef Zawinul**

# Arranged by **Mick Lane**

| Instrumentation: |            |            |
|------------------|------------|------------|
|                  | Trumpet 1  | Trombone 3 |
| Alto sax 1       | Trumpet 2  | Trombone 4 |
| Alto sax 2       | Trumpet 3  | Piano      |
| Tenor sax 1      | Trumpet 4  | Guitar     |
| Tenor sax 2      | Trombone 1 | Bass       |
| Baritone         | Trombone 2 | Drums      |

#### As Recorded by Maynard Ferguson

Alto Sax 1









#### As Recorded By Maynard Ferguson

Alto Sax 2









#### As Recorded By Maynard Ferguson

Tenor Sax 1









#### As Recorded By Maynard Ferguson

Tenor Sax 2









### As Recorded by Maynard Ferguson

Barítone Sax





### As Recorded by Maynard Ferguson

Trumpet 1







#### As Recorded by Maynard Ferguson

Trumpet 2









#### As Recorded By Maynard Ferguson

Trumpet 3









#### As Recorded By Maynard Ferguson

Trumpet 4









## As Recorded By Maynard Ferguson

Trombone 1









## As Recorded By Maynard Ferguson

Trombone 2









### As Recorded By Maynard Ferguson

Trombone 3









#### As Recorded By Maynard Ferguson

Trombone 4









#### As Recorded By Maynard Ferguson

Píano













## As Recorded By Maynard Ferguson

Guitar









#### As Recorded By Maynard Ferguson

Bass











#### As Recorded by Maynard Ferguson

Drums





BIRDLAND (4) \*\*\* / / / / / FATTO TO TO THE TO THE