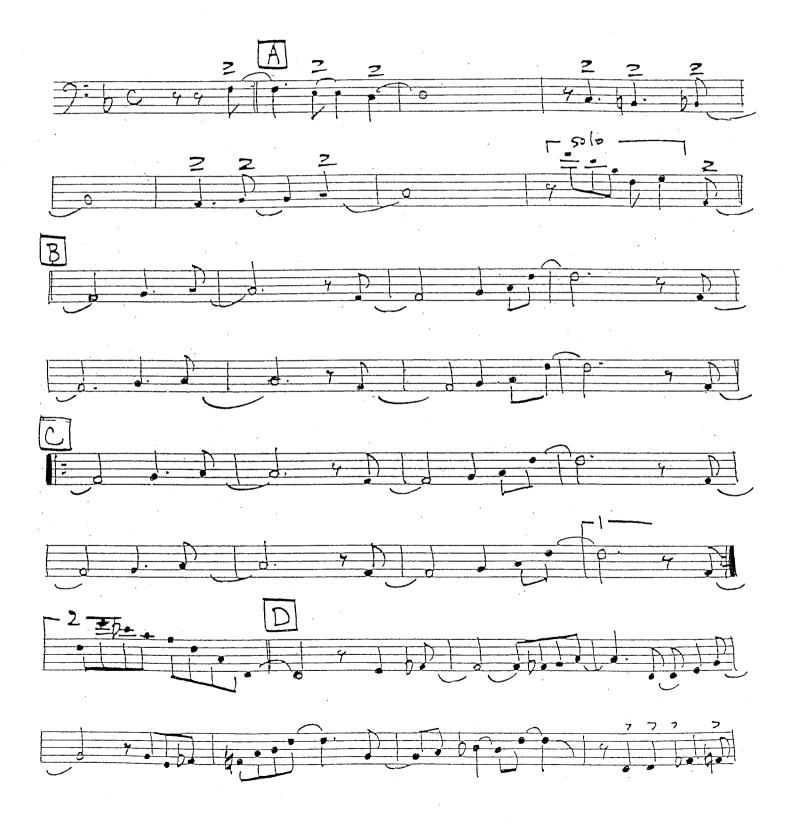

Alto Sax 2









#### As Recorded By Maynard Ferguson

Tenor Sax 1









#### As Recorded By Maynard Ferguson

Tenor Sax 2









### As Recorded by Maynard Ferguson

Barítone Sax





### As Recorded by Maynard Ferguson

Trumpet 1







#### As Recorded by Maynard Ferguson

Trumpet 2









#### As Recorded By Maynard Ferguson

Trumpet 3









#### As Recorded By Maynard Ferguson

Trumpet 4









## As Recorded By Maynard Ferguson

Trombone 1









## As Recorded By Maynard Ferguson

Trombone 2









### As Recorded By Maynard Ferguson

Trombone 3









#### As Recorded By Maynard Ferguson

Trombone 4









#### As Recorded By Maynard Ferguson

Píano













## As Recorded By Maynard Ferguson

Guitar









#### As Recorded By Maynard Ferguson

Bass











#### As Recorded by Maynard Ferguson

Drums





BIRDLAND (4) \*\*\* / / / / / FATTO TO TO THE TO THE