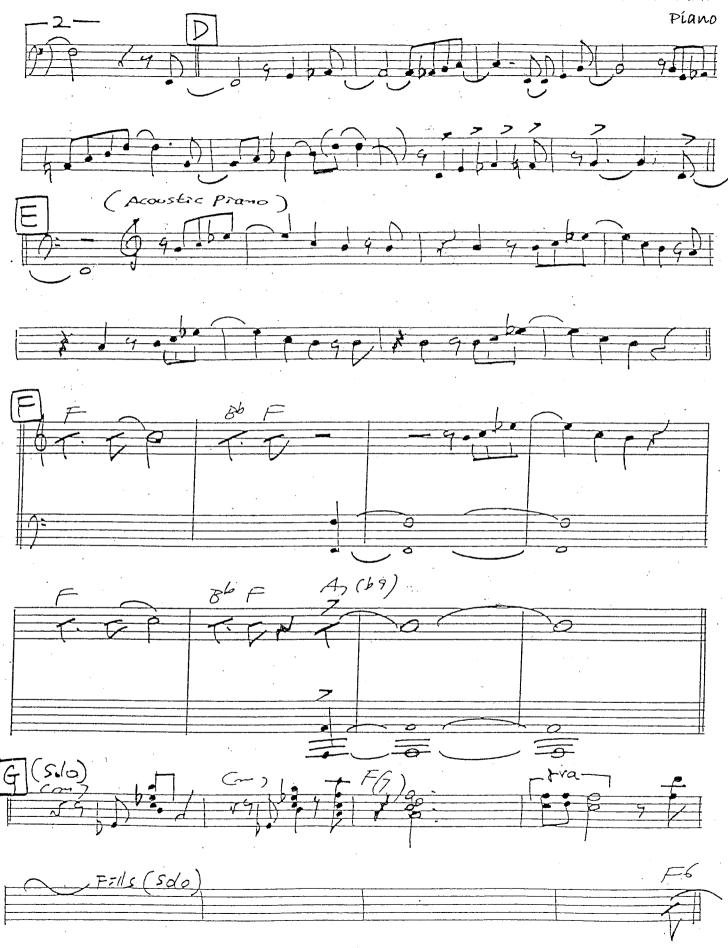

ums      |

#### As Recorded by Maynard Ferguson

Alto Sax 1









#### As Recorded By Maynard Ferguson

Alto Sax 2









#### As Recorded By Maynard Ferguson

Tenor Sax 1









#### As Recorded By Maynard Ferguson

Tenor Sax 2









### As Recorded by Maynard Ferguson

Barítone Sax





### As Recorded by Maynard Ferguson

Trumpet 1







#### As Recorded by Maynard Ferguson

Trumpet 2









#### As Recorded By Maynard Ferguson

Trumpet 3









#### As Recorded By Maynard Ferguson

Trumpet 4









## As Recorded By Maynard Ferguson

Trombone 1









## As Recorded By Maynard Ferguson

Trombone 2









### As Recorded By Maynard Ferguson

Trombone 3









#### As Recorded By Maynard Ferguson

Trombone 4









#### As Recorded By Maynard Ferguson

Píano













## As Recorded By Maynard Ferguson

Guitar









#### As Recorded By Maynard Ferguson

Bass











#### As Recorded by Maynard Ferguson

Drums





BIRDLAND (4) \*\*\* / / / / / FATTO TO TO THE TO THE