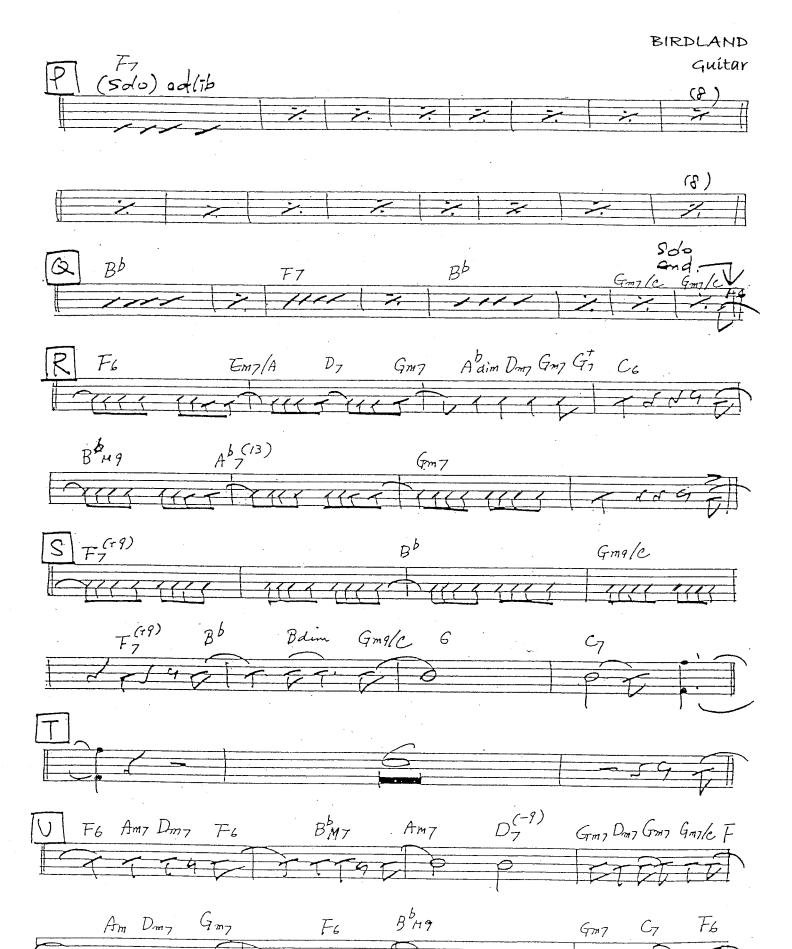

1









#### As Recorded By Maynard Ferguson

Alto Sax 2









#### As Recorded By Maynard Ferguson

Tenor Sax 1









#### As Recorded By Maynard Ferguson

Tenor Sax 2









### As Recorded by Maynard Ferguson

Barítone Sax





### As Recorded by Maynard Ferguson

Trumpet 1







#### As Recorded by Maynard Ferguson

Trumpet 2









#### As Recorded By Maynard Ferguson

Trumpet 3









#### As Recorded By Maynard Ferguson

Trumpet 4









## As Recorded By Maynard Ferguson

Trombone 1









## As Recorded By Maynard Ferguson

Trombone 2









### As Recorded By Maynard Ferguson

Trombone 3









#### As Recorded By Maynard Ferguson

Trombone 4









#### As Recorded By Maynard Ferguson

Píano













## As Recorded By Maynard Ferguson

Guitar









#### As Recorded By Maynard Ferguson

Bass











#### As Recorded by Maynard Ferguson

Drums





BIRDLAND (4) \*\*\* / / / / / FATTO TO TO THE TO THE