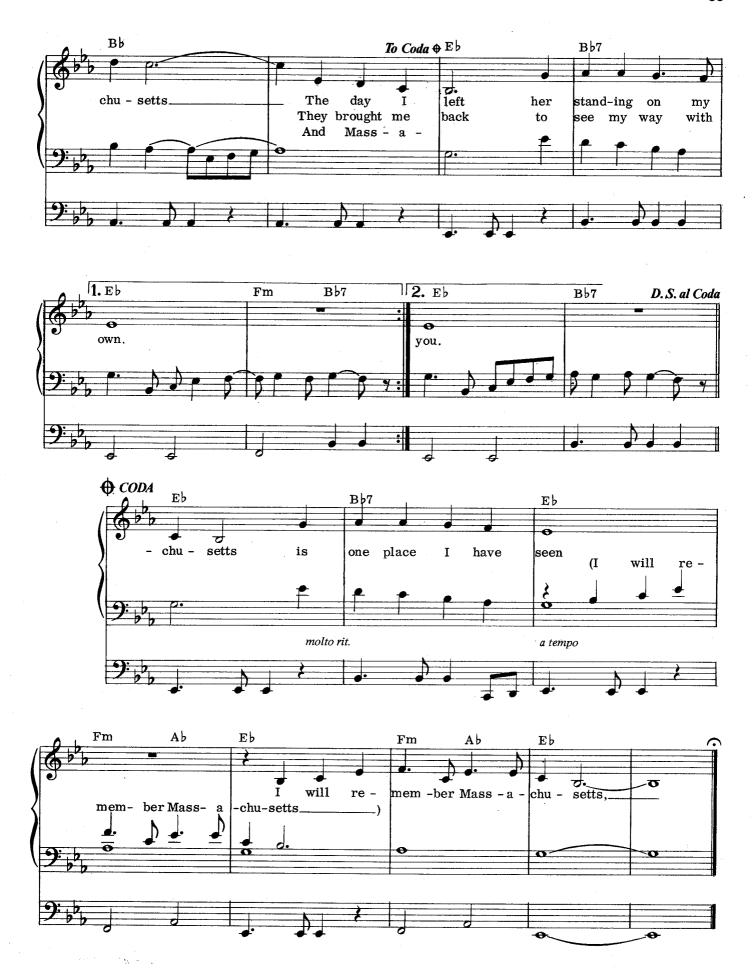

## Massachusetts (The lights went out) Beat 1: 4 Rus Min.

BEAT 1: Top Reko

SUGGESTED REGISTRATIONS

 $\begin{tabular}{ll} Words and Music \\ BARRY, ROBIN and MAURICE G & \end{tabular}$ 

Single - Manual Organs

8', 4', 2', I II Vibrato: On

Vox-Chord: Position 2 Play: Upper and Lower

seen:

General Electronic & Pipe Organs Upper: Flute 16', 8', 4' Trumpet 8'

Lower: Flute 8', 4', Diapason 8'

Pedal: 16'+8'

Drawbar Organs

Upper: 00 8766 007

Lower: (00) 6446 432 (0

Pedal: 5-(3) Vibrato: On

<sup>©</sup> Copyright 1967 by Abigail Music (Australia) Pty. Ltd., for Australia, Japan and South Africa. © Copyright 1967 by Abigail Music (London) Ltd., 67 Brook Street, London W1, for the rest of the World. International Copyright Secured. All Rights Reserved.