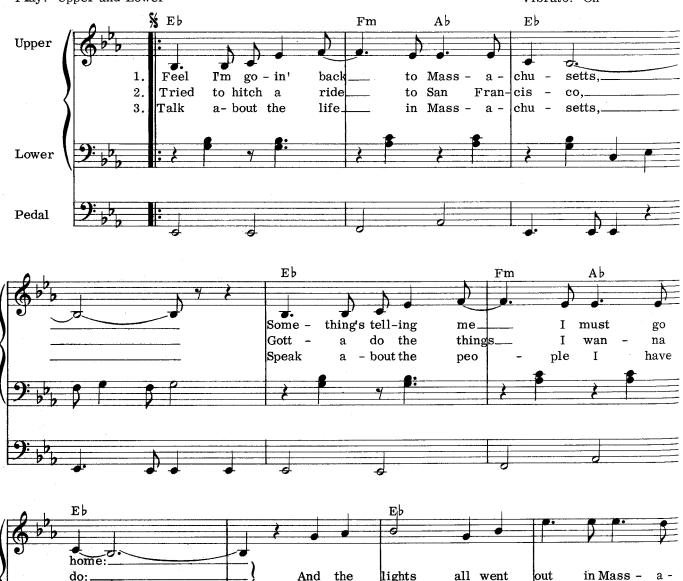

## Massachusetts (The lights went out) Beat 1: 4 Rus Min.

BEAT 1: Top Reko

SUGGESTED REGISTRATIONS

 $\begin{tabular}{ll} Words and Music \\ BARRY, ROBIN and MAURICE G & \end{tabular}$ 

Single - Manual Organs

8', 4', 2', I II Vibrato: On

Vox-Chord: Position 2 Play: Upper and Lower

seen:

General Electronic & Pipe Organs Upper: Flute 16', 8', 4' Trumpet 8'

Lower: Flute 8', 4', Diapason 8'

Pedal: 16'+8'

Drawbar Organs

Upper: 00 8766 007

Lower: (00) 6446 432 (0

Pedal: 5-(3) Vibrato: On

<sup>©</sup> Copyright 1967 by Abigail Music (Australia) Pty. Ltd., for Australia, Japan and South Africa. © Copyright 1967 by Abigail Music (London) Ltd., 67 Brook Street, London W1, for the rest of the World. International Copyright Secured. All Rights Reserved.