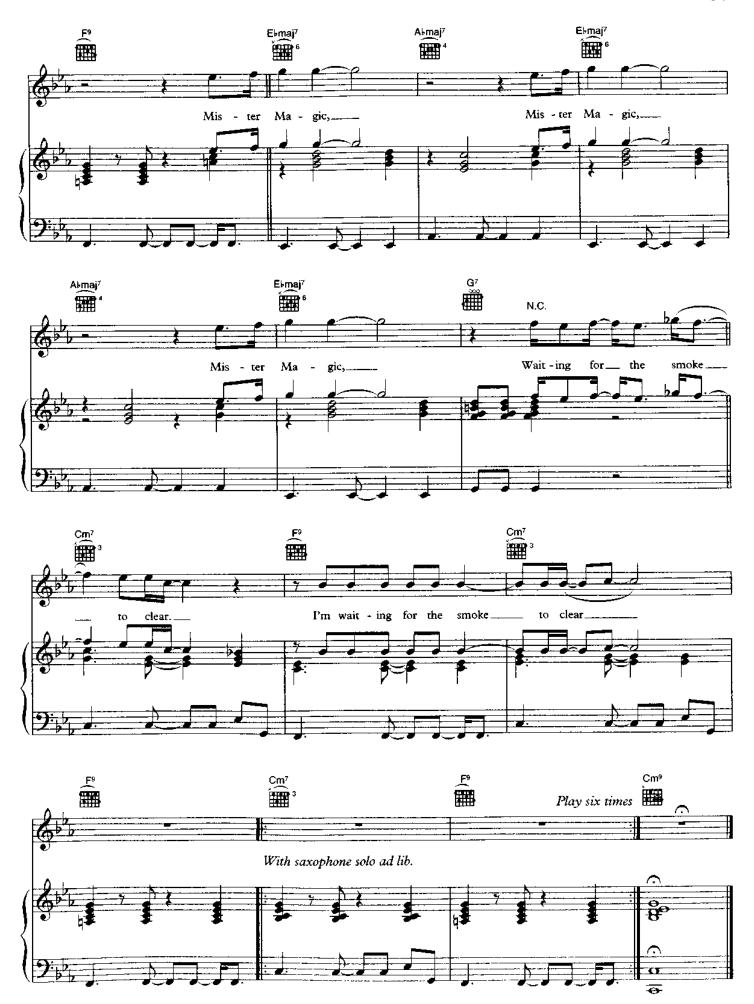

# MR MAGIC (THROUGH THE SMOKE)

WORDS AND MUSIC BY RALPH MACDONALD AND WILLIAM SALTER