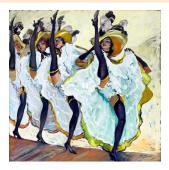

# About the piece

| Title:           | French Cancan [Issu de "Orphée aux Enfers" – From<br>Orpheus in the Underworld]                                                                                                                                                                                                                                                                                                                                                               |
|------------------|-----------------------------------------------------------------------------------------------------------------------------------------------------------------------------------------------------------------------------------------------------------------------------------------------------------------------------------------------------------------------------------------------------------------------------------------------|
| Composer:        | Offenbach, Jacques                                                                                                                                                                                                                                                                                                                                                                                                                            |
| Arranger:        | Dewagtere, Bernard                                                                                                                                                                                                                                                                                                                                                                                                                            |
| Licence:         | Copyright © Dewagtere, Bernard                                                                                                                                                                                                                                                                                                                                                                                                                |
| Instrumentation: | Piano solo                                                                                                                                                                                                                                                                                                                                                                                                                                    |
| Style:           | Popular / Dance                                                                                                                                                                                                                                                                                                                                                                                                                               |
| Comment:         | The can-can (more correctly not hyphenated, as in the original French: cancan) is regarded today primarily as a physically demanding music hall dance, performed by a chorus line of female dancers who wear costumes with long skirts, petticoats, and black stockings, that hearkens back to the fashions of the 1890s. The main features of the dance are the lifting up and manipulation of the skirts, with high kicking and suggestive, |