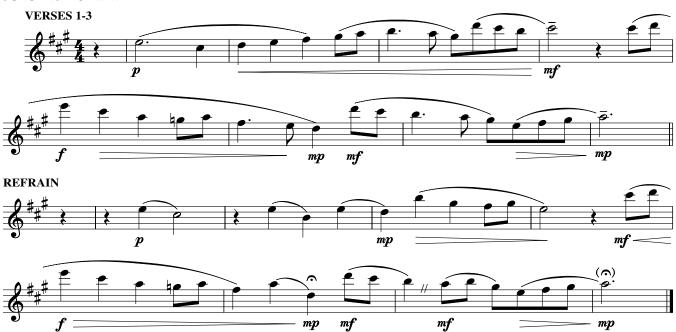

### **SOLO INSTRUMENT**

Music: Richard Blanchard; arr. by Dennis Richardson, © 1959, Word Music Group, LLC. All rights reserved. Used with permission.