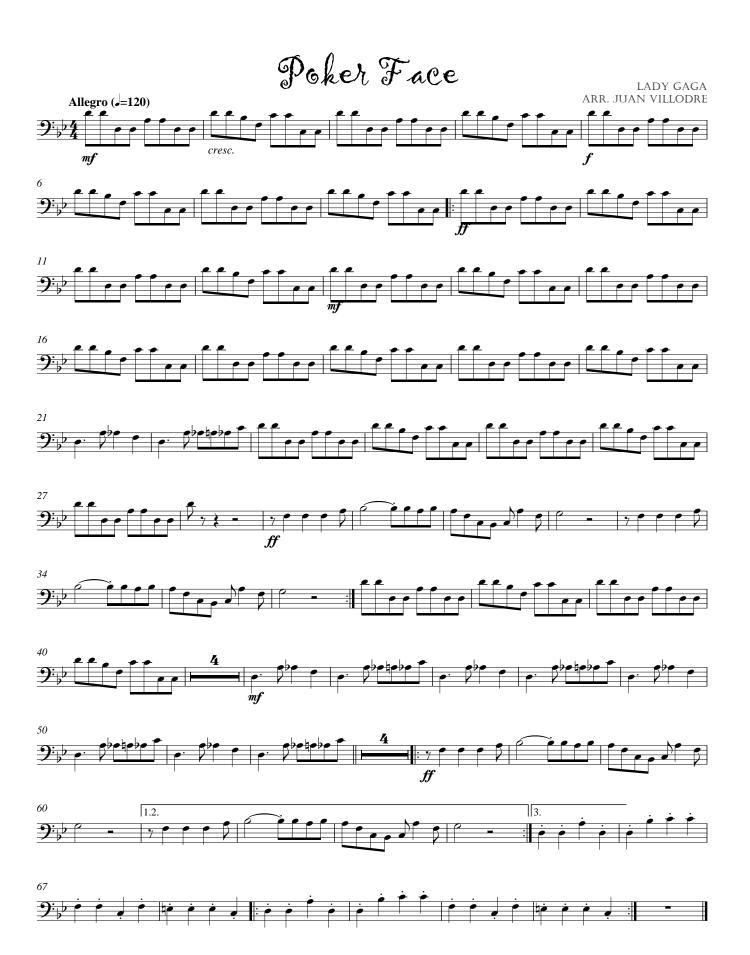

Poker Face

| <b>X</b> 7 · 1 | 8                                        | segunda vez                             | * * * * -           | <del>, , , , , , , , , , , , , , , , , , , </del> | <u> </u>               |                                                 |                    |
|----------------|------------------------------------------|-----------------------------------------|---------------------|---------------------------------------------------|------------------------|-------------------------------------------------|--------------------|
| Voice1         | Mummummun                                | ň<br>n mah P - p - p-pokerface p -      | p poker face Mummum | p-p-pokerfacep-p -                                | poker face Mum mum mum | p<br>Mah I wan-na hold em like they             | do in Tex-as Plays |
| Fl.            |                                          |                                         |                     |                                                   |                        | -                                               | -                  |
| Ob.            | <u>ل</u> ه ۲۳۰۰ ک                        | ff                                      |                     | <del>,,,,,,,,,,,,,,,,,,,,,,,,,,,,,,,,,,,,,</del>  | $ \pi  $               | -                                               |                    |
| E» Cl.         | °<br><b>≵‡ rrrrrî € r</b>                | ff                                      | e C                 | <u>,,,,,,,,,,,,,,,,,,,,,,,,,,,,,,,,,,,,,</u>      | -<br>-                 |                                                 |                    |
|                |                                          | ff<br>• • • • • • • • •                 |                     | <u> </u>                                          |                        |                                                 |                    |
| Cl.            |                                          |                                         |                     |                                                   |                        | <i>f</i>                                        | <del>╡╵╻╻╻╻</del>  |
| Cl.            |                                          | ff                                      |                     | ·· · · · · · ·                                    |                        | mf                                              |                    |
| Cl.            |                                          | ff                                      |                     | •••• ••••                                         |                        | mf •                                            |                    |
| A. Sax.        |                                          | ff                                      |                     | •••• ••••                                         |                        | › <b>[ [ ] [ ]</b>                              |                    |
| A. Sax.        | ¢ ( f f f f f f f f f f f f f f f f f f  |                                         |                     |                                                   |                        | <u> .</u>                                       | ÛÛ                 |
| T. Sax.        | ¢ ····                                   |                                         |                     |                                                   |                        |                                                 |                    |
| Ten. Sax.      |                                          |                                         |                     | ·                                                 |                        |                                                 |                    |
| Bari. Sax.     |                                          | ff<br>e e<br>e e                        |                     | ••<br>• • • • • •                                 |                        |                                                 |                    |
| Hn.            |                                          |                                         |                     |                                                   |                        |                                                 |                    |
|                |                                          | ff = = = = = =                          |                     | ┙┋╺┲┋                                             |                        | mf = = = = =                                    | •••••••            |
| Tpt.           |                                          | ff                                      |                     |                                                   |                        | 7 <b>0 0 0 0 0 0 0</b><br>f                     |                    |
| Tpt.           |                                          |                                         | TTT (J              |                                                   |                        | → <b>♪ , , , , , , , , , , , , , , , , , , </b> | <b>.</b>           |
| Tbn.           | 2                                        |                                         |                     |                                                   |                        |                                                 |                    |
| Tbn.           | (con voz grave) × × ×<br>2               |                                         |                     |                                                   |                        |                                                 | <u> </u>           |
| Tbn.           | (con voz grave) <sup>Mum mum mun</sup>   | mah                                     | ff<br>FFFFFFFFFF    |                                                   |                        | f                                               |                    |
|                | Mum mum mun                              |                                         | ſſ<br>ſſ            |                                                   |                        |                                                 |                    |
| Bar.           |                                          |                                         |                     |                                                   |                        |                                                 | ╺╾╾╴               |
| Tba.           |                                          | ff                                      |                     |                                                   |                        | mf • • • • •                                    |                    |
| Syn.           |                                          | ff                                      |                     |                                                   |                        | mf                                              | •                  |
|                |                                          |                                         |                     |                                                   |                        |                                                 |                    |
| Timp.          | 9                                        |                                         |                     |                                                   |                        | mf                                              |                    |
| Glock.         | <b>€</b> ⊨                               | <i></i>                                 |                     |                                                   |                        | -                                               | -                  |
| Lam.           | ┨<br>┨╬ <sup>╋</sup> ┍┍┍ <sub>┍</sub> ╺┍ |                                         | · · · · · ·         |                                                   | · · · · ·              |                                                 | <u> </u>           |
|                |                                          | <i>ff</i><br>charles<br>∫ ∫ ∫ ∫         |                     | J J J J                                           |                        | mf                                              |                    |
| Dr.            |                                          | caja<br>bombo                           | r F r F             |                                                   | r r r r                | mf F F                                          | <u> </u>           |
|                | <b>n</b> -                               | <i>ff</i><br>platos chocados<br>★ ★ ★ ★ | <u> </u>            | <u> </u>                                          |                        |                                                 |                    |
| Perc.          |                                          | bombo (grande)                          |                     |                                                   |                        | mf                                              |                    |
|                |                                          |                                         |                     |                                                   |                        |                                                 |                    |