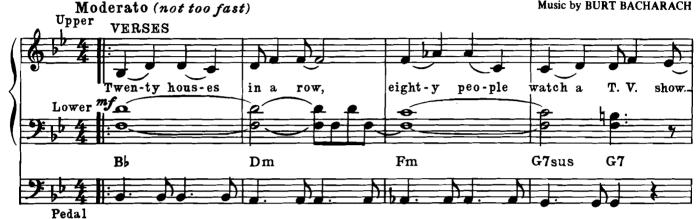

### DO YOU KNOW THE WAY TO SAN JOSE

Lyric by HAL DAVID
Music by BURT BACHARACH

00 5644 222

Pedal 4-2 Vibrato 3

### Suggested Registration For Spinet Drawbar Organs

U 00 7866 422

**L** 5644 2220

Pedal 3 Vibrato On, Normal

Used by Permission of the Copyright Owner