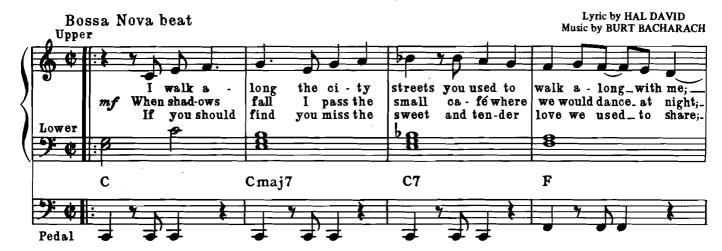

## HERE'S ALWAYS SOMETHING THERE TO REMIND

Suggested Registration For General Electronic or Pipe Organs

> Upper: Diapason, Trumpet 8' Flute 8', 4'

Diapason, Flute 8' 8', Medium Lower: Pedal: Vib: On, Normal