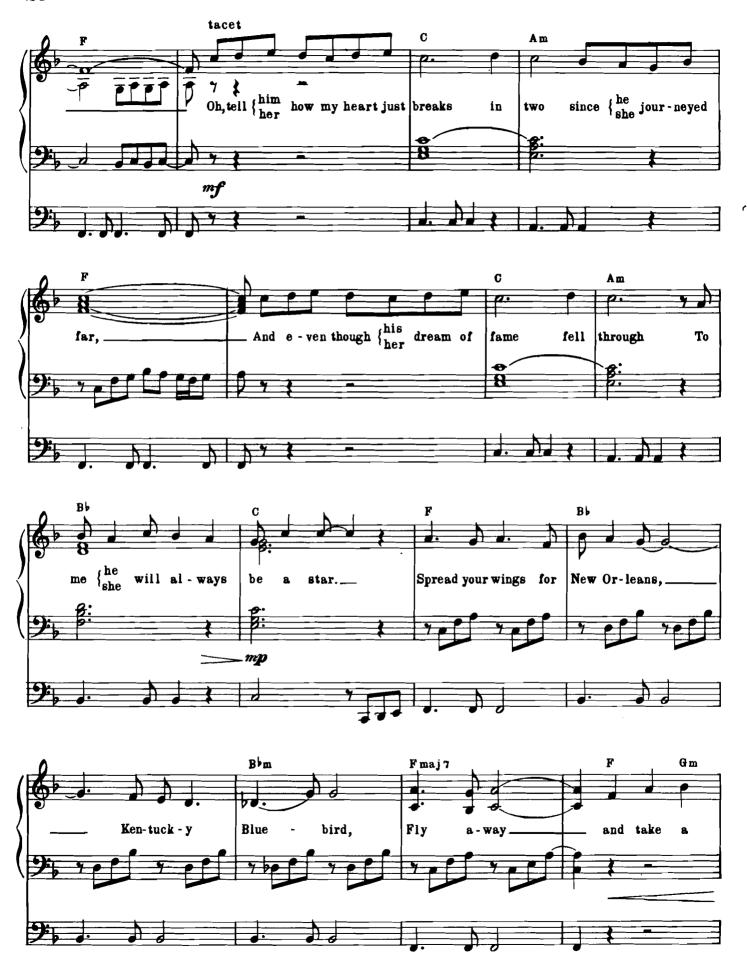

#### A MESSAGE TO MICHAEL

(Also Know As "A Message To Martha")

Lyric by HAL DAVID Music by BURT BACHARACH

ALFIE
Theme from the Paramount Picture ALFIE

Copyright @ 1966 (Renewed 1994) by Famous Music Corporation