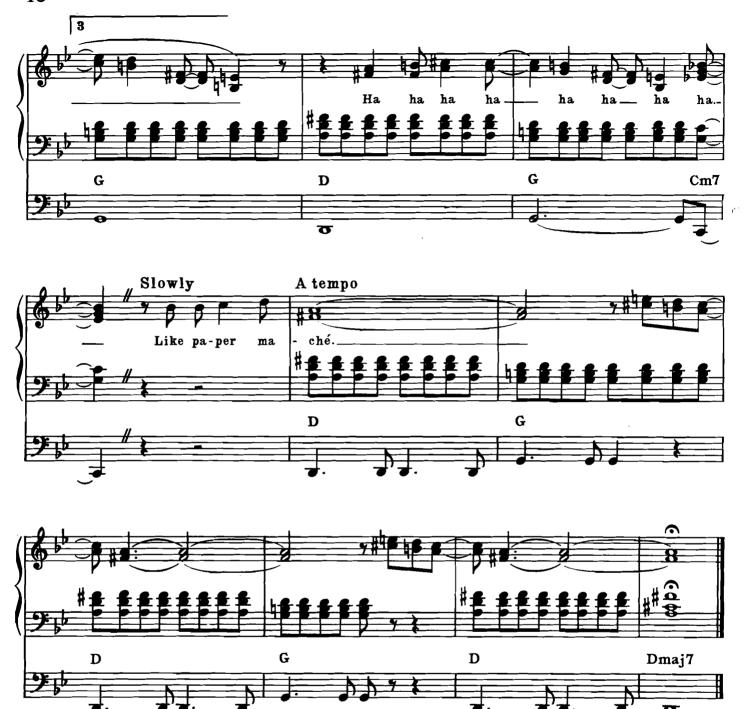

# PAPER MACHÉ

(A#) 22 7765 440

A# 00 5544 220

Pedal 5-4 Vibrato 3 Suggested Registration For Spinet Drawbar Organs

(U) 22 7765 440

L 5544 2200

Pedal 5 Vibrato On, Normal

Lyric by HAL DAVID Music by BURT BACHARACH

Verse 2

Ice cream cones and candy bars, Swings and things like bicycles and cars. There's a sale on happiness. You buy two and it costs less. ĕ

#### Verse 3

Read the papers, keep aware While you're lounging in your leather chair. And if things don't look so good Shake your head and knock on wood.