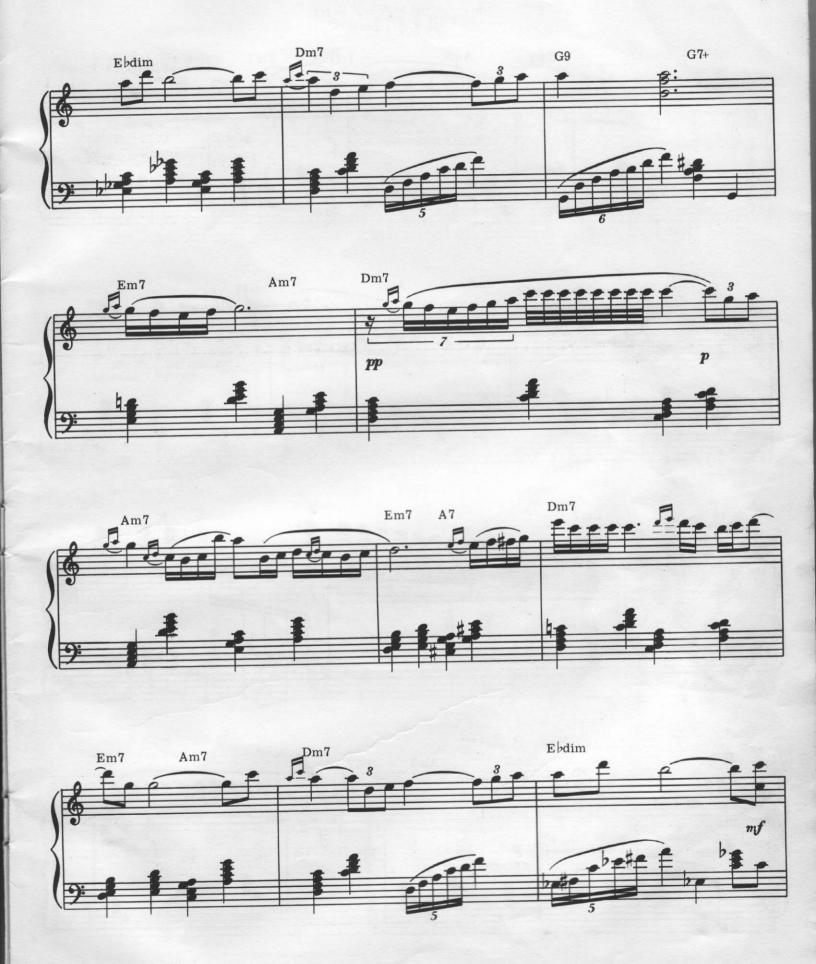

#### A MESSAGE TO MICHAEL

(Also Know As "A Message To Martha")

Lyric by HAL DAVID Music by BURT BACHARACH

ALFIE
Theme from the Paramount Picture ALFIE

Copyright @ 1966 (Renewed 1994) by Famous Music Corporation