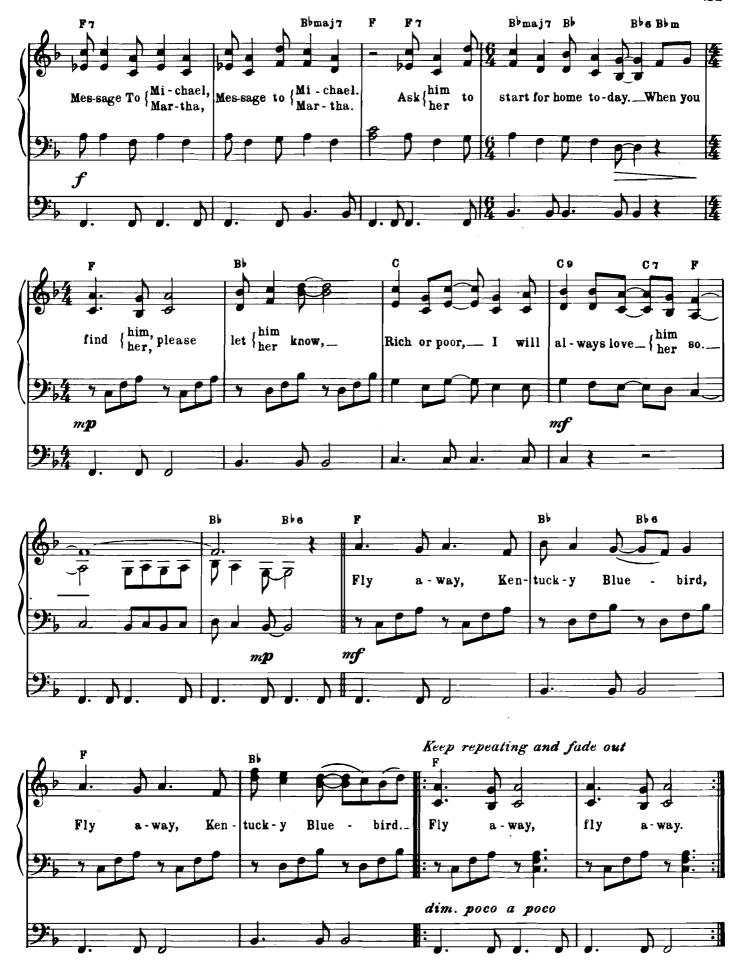

#### A MESSAGE TO MICHAEL

(Also Know As "A Message To Martha")

Lyric by HAL DAVID Music by BURT BACHARACH

ALFIE
Theme from the Paramount Picture ALFIE

Copyright @ 1966 (Renewed 1994) by Famous Music Corporation