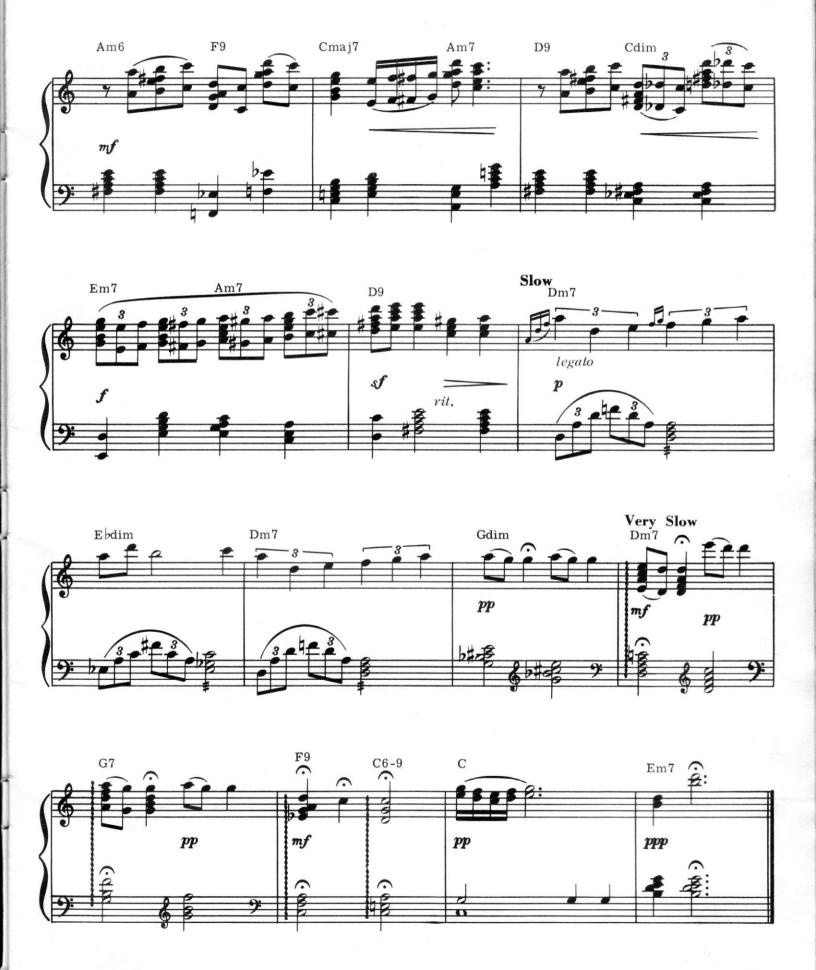

### EVERYBODY'S OUT OF TOWN

Words by HAL DAVID Music by BURT BACHARACH

Suggested Registration For General Electronic or Pipe Organs

Upper: Tibia (Flute) 8', 4'

Clarinet 8' Lower: French Horn 8'

Flute 8'

Pedal: 16' (Medium)
Vibrato or Tremolo On, Normal

Moderato, not too fast