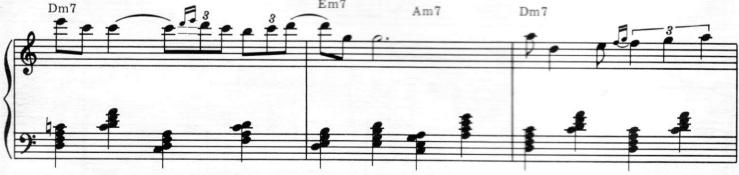

#### A MESSAGE TO MICHAEL

(Also Know As "A Message To Martha")

Lyric by HAL DAVID Music by BURT BACHARACH

ALFIE
Theme from the Paramount Picture ALFIE

Copyright @ 1966 (Renewed 1994) by Famous Music Corporation