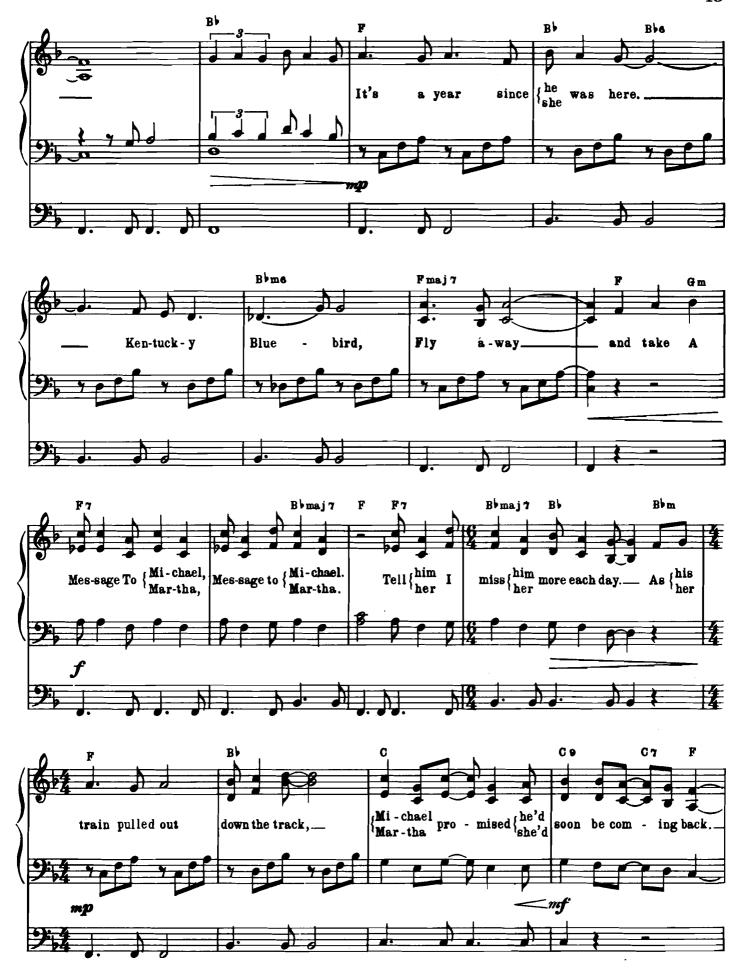

#### A MESSAGE TO MICHAEL

(Also Know As "A Message To Martha")

Lyric by HAL DAVID Music by BURT BACHARACH

ALFIE
Theme from the Paramount Picture ALFIE

Copyright @ 1966 (Renewed 1994) by Famous Music Corporation