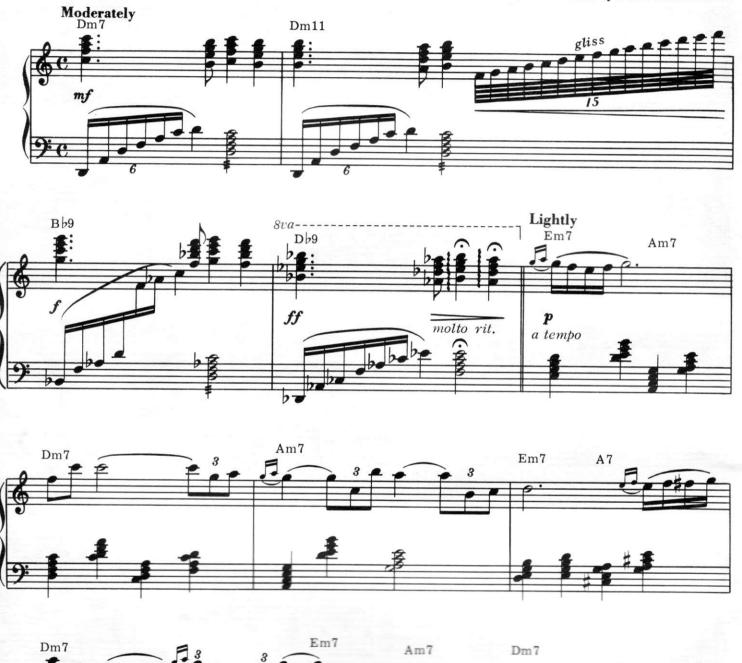

#### A MESSAGE TO MICHAEL

(Also Know As "A Message To Martha")

Lyric by HAL DAVID Music by BURT BACHARACH

ALFIE
Theme from the Paramount Picture ALFIE

Copyright @ 1966 (Renewed 1994) by Famous Music Corporation

Moderato, not too fast