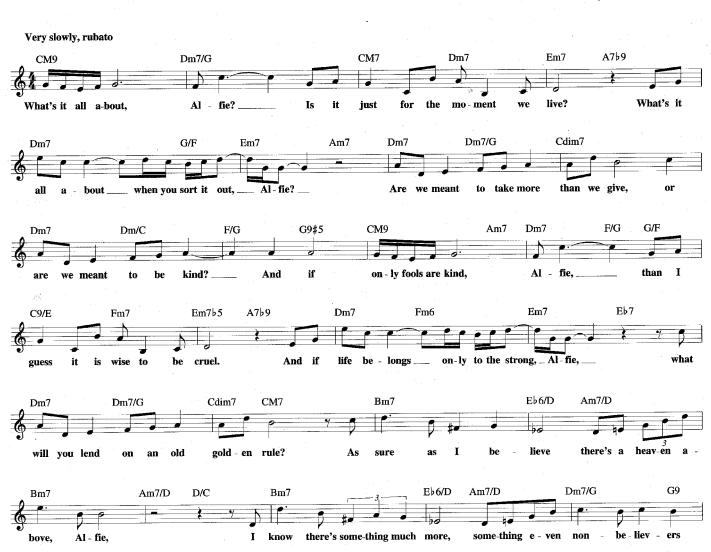

#### A MESSAGE TO MICHAEL

(Also Know As "A Message To Martha")

Lyric by HAL DAVID Music by BURT BACHARACH

ALFIE
Theme from the Paramount Picture ALFIE

Copyright @ 1966 (Renewed 1994) by Famous Music Corporation