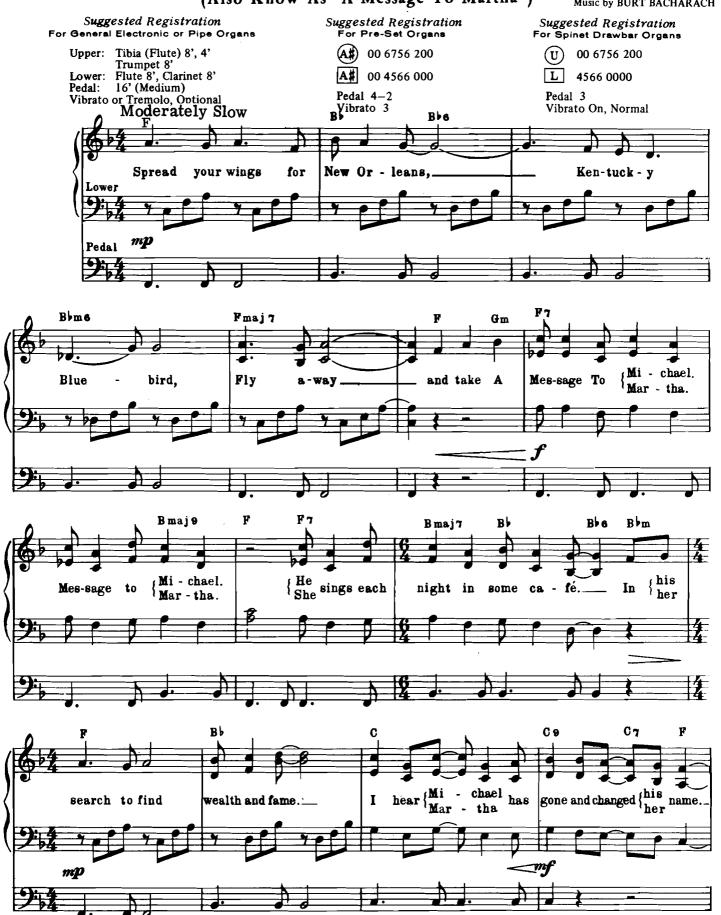

#### A MESSAGE TO MICHAEL

(Also Know As "A Message To Martha")

Lyric by HAL DAVID Music by BURT BACHARACH

ALFIE
Theme from the Paramount Picture ALFIE

Copyright @ 1966 (Renewed 1994) by Famous Music Corporation