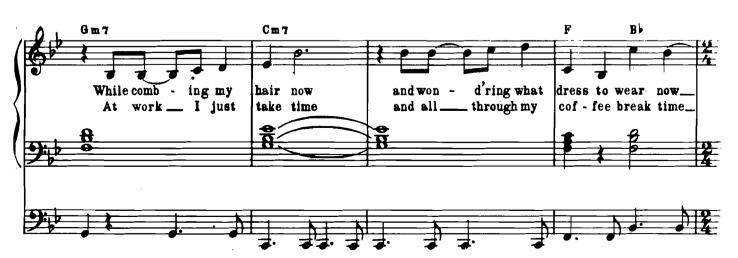

### I SAY A LITTLE PRAYER

Lyric by HAL DAVID
Music by BURT BACHARACH

Suggested Registration
For Ganeral Electronic or Pipe Organs

Upper: Tibia (Flute) 8', 4'
Clarinet 8'
Lower: Dianason 8' Flute 8

Lower: Diapason 8', Flute 8'
Pedal: 16' (Medium)
Vibrato or Tremolo, Optional