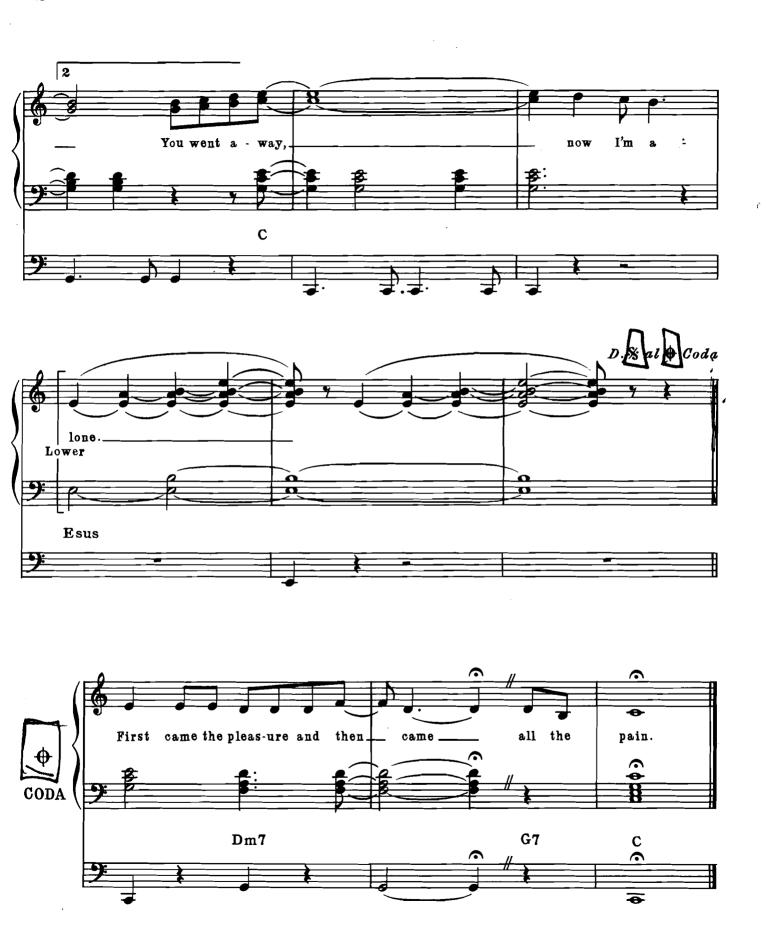

### LONELINESS REMEMBERS

#### Suggested Registration For General Electronic or Pipe Organs

Upper: Tibia (Flute) 8', 4'

Trumpet 8'

Lower: Melodia (French Horn) 8'

Pedal: 16' (Medium)
Vibrato or Tremolo, Optional

Suggested Registration For Pre-Set Organs

(A#) 00 8654 333

00 6443 211

Pedal 4-2 Vibrato 3

Suggested Registration For Spinet Drawbar Organs

00 8654 333

L 6443 2110

Pedal 3 Vibrato On, Normal

Copyright © 1969, 1970 by Blue Seas Music, Inc., Jac Music Co., Inc., 527 Madison Avenue, New York, N.Y. 10022 Blue Seas Music Ltd., Jac Music Co. Ltd., 24 Parkside, Knightsbridge, London, S.W.1. England This Arrangement © 1971 by Blue Seas Music, Inc., Jac Music Co., Inc.