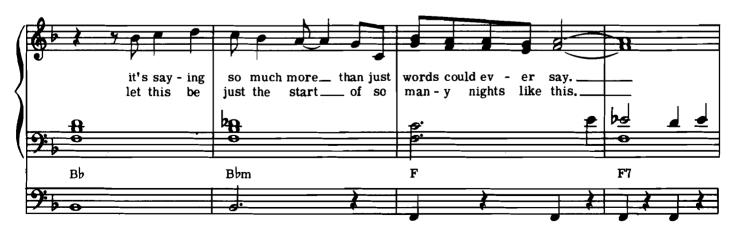

#### A MESSAGE TO MICHAEL

(Also Know As "A Message To Martha")

Lyric by HAL DAVID Music by BURT BACHARACH

ALFIE
Theme from the Paramount Picture ALFIE

Copyright @ 1966 (Renewed 1994) by Famous Music Corporation