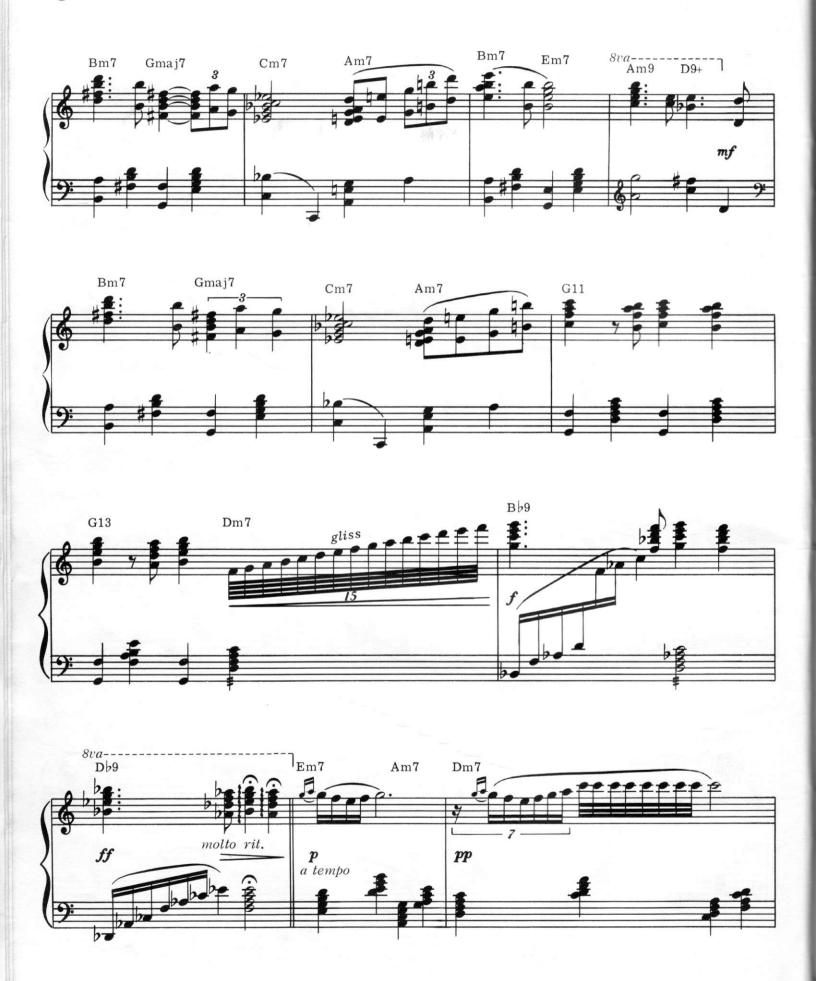

#### A MESSAGE TO MICHAEL

(Also Know As "A Message To Martha")

Lyric by HAL DAVID Music by BURT BACHARACH

ALFIE
Theme from the Paramount Picture ALFIE

Copyright @ 1966 (Renewed 1994) by Famous Music Corporation