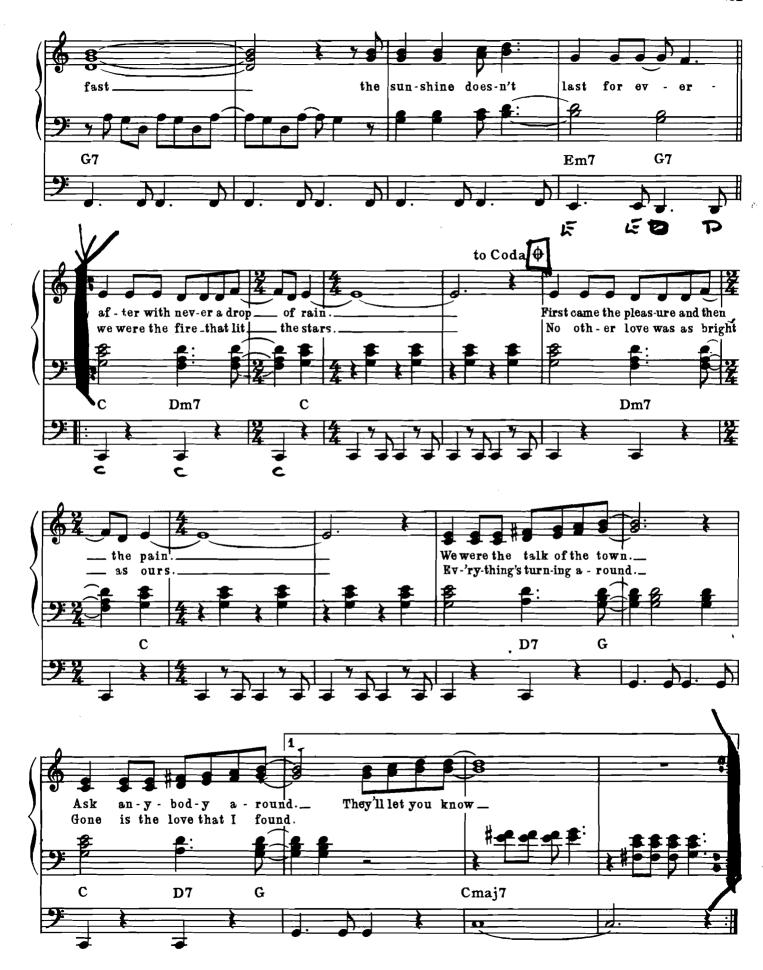

### LONELINESS REMEMBERS

#### Suggested Registration For General Electronic or Pipe Organs

Upper: Tibia (Flute) 8', 4'

Trumpet 8'

Lower: Melodia (French Horn) 8'

Pedal: 16' (Medium)
Vibrato or Tremolo, Optional

Suggested Registration For Pre-Set Organs

(A#) 00 8654 333

00 6443 211

Pedal 4-2 Vibrato 3

Suggested Registration For Spinet Drawbar Organs

00 8654 333

L 6443 2110

Pedal 3 Vibrato On, Normal

Copyright © 1969, 1970 by Blue Seas Music, Inc., Jac Music Co., Inc., 527 Madison Avenue, New York, N.Y. 10022 Blue Seas Music Ltd., Jac Music Co. Ltd., 24 Parkside, Knightsbridge, London, S.W.1. England This Arrangement © 1971 by Blue Seas Music, Inc., Jac Music Co., Inc.