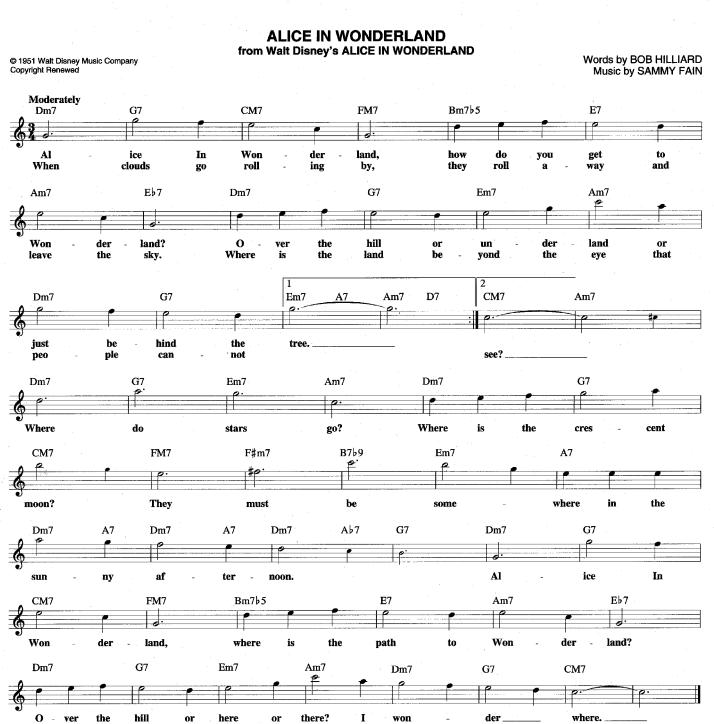

#### A MESSAGE TO MICHAEL

(Also Know As "A Message To Martha")

Lyric by HAL DAVID Music by BURT BACHARACH











ALFIE
Theme from the Paramount Picture ALFIE

Copyright @ 1966 (Renewed 1994) by Famous Music Corporation

Words by HAL DAVID Music by BURT BACHARACH







### From The Paramount Picture "ALFIE" ALFIE

Lyric by HAL DAVID Music by BURT BACHARACH











### DO YOU KNOW THE WAY TO SAN JOSE

Lyric by HAL DAVID
Music by BURT BACHARACH





00 5644 222



Pedal 4-2 Vibrato 3

### Suggested Registration For Spinet Drawbar Organs

U 00 7866 422

**L** 5644 2220

Pedal 3 Vibrato On, Normal







Used by Permission of the Copyright Owner





### EVERYBODY'S OUT OF TOWN

Words by HAL DAVID Music by BURT BACHARACH

Suggested Registration For General Electronic or Pipe Organs

Upper: Tibia (Flute) 8', 4'

Clarinet 8' Lower: French Horn 8'

Flute 8'

Pedal: 16' (Medium)
Vibrato or Tremolo On, Normal

Suggested Registration For Pre-Set Organs

22 8766 422

00 5644 211

Pedal 5-3 Vibrato 3

Suggested Registration For Spinet Drawbar Organs

22 8766 42