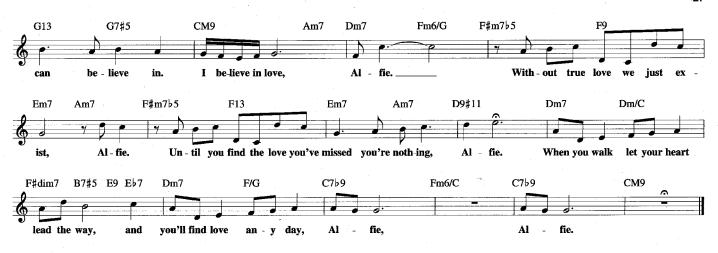

#### A MESSAGE TO MICHAEL

(Also Know As "A Message To Martha")

Lyric by HAL DAVID Music by BURT BACHARACH

ALFIE
Theme from the Paramount Picture ALFIE

Copyright @ 1966 (Renewed 1994) by Famous Music Corporation