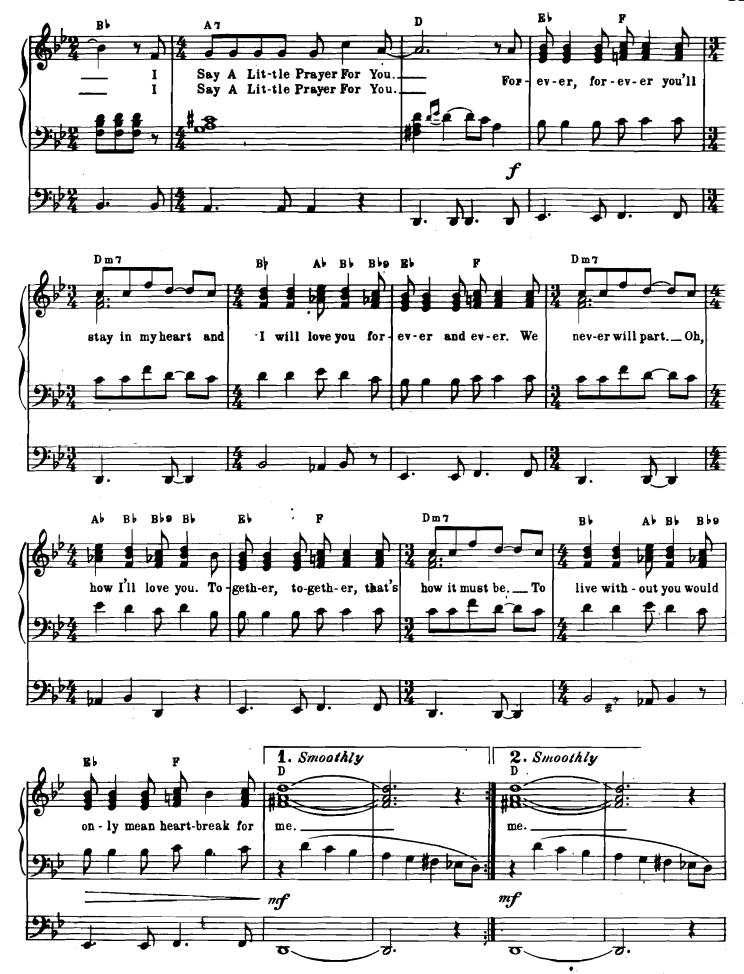

### I SAY A LITTLE PRAYER

Lyric by HAL DAVID
Music by BURT BACHARACH

Suggested Registration
For Ganeral Electronic or Pipe Organs

Upper: Tibia (Flute) 8', 4'
Clarinet 8'
Lower: Dianason 8' Flute 8

Lower: Diapason 8', Flute 8'
Pedal: 16' (Medium)
Vibrato or Tremolo, Optional