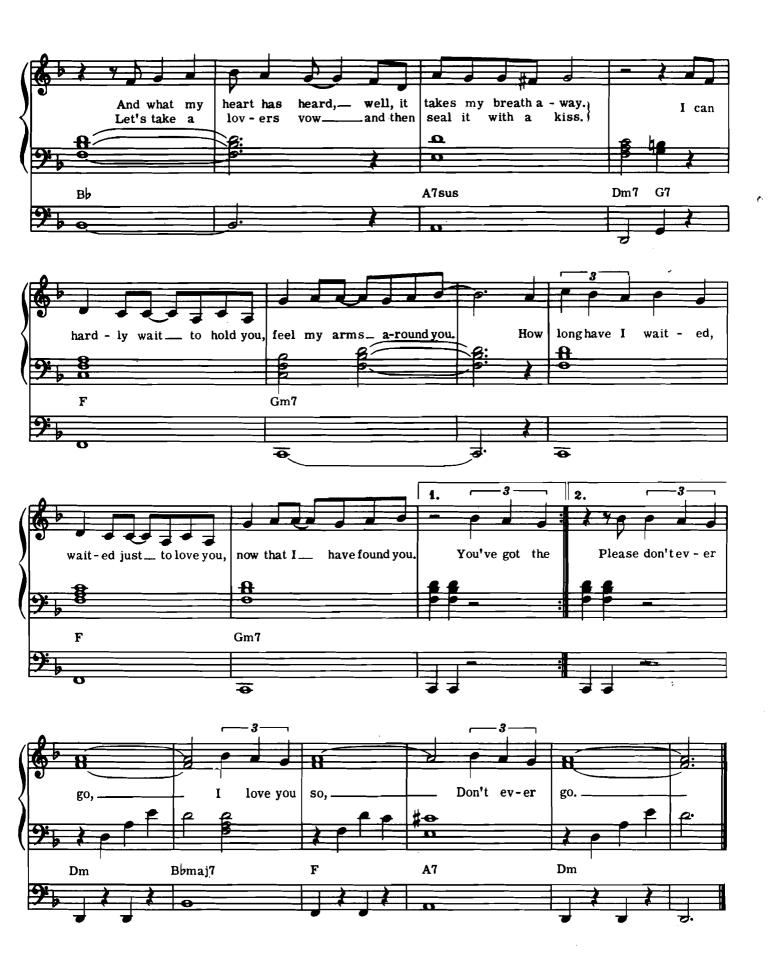

#### A MESSAGE TO MICHAEL

(Also Know As "A Message To Martha")

Lyric by HAL DAVID Music by BURT BACHARACH

ALFIE
Theme from the Paramount Picture ALFIE

Copyright @ 1966 (Renewed 1994) by Famous Music Corporation