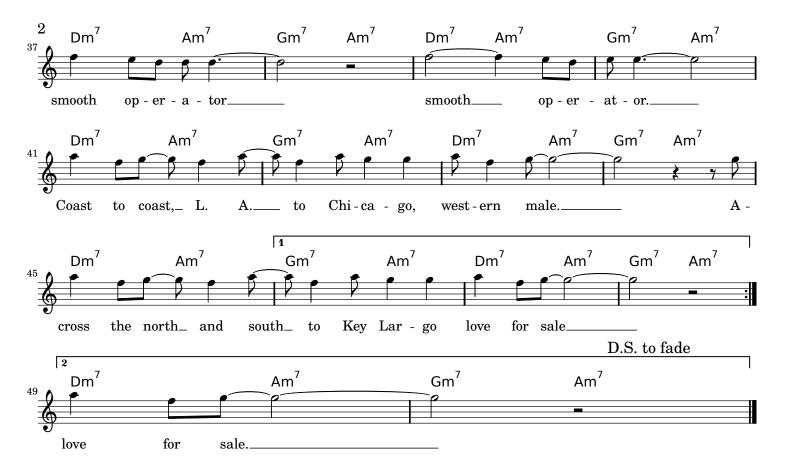

## **Smooth Operator**

|                 |                             |                  |                      | Mu            |                          |                    |                 |                    |                       |                 |                        |                 | sic by Ray St. John, Sade Adu |                 |                 |                 |  |
|-----------------|-----------------------------|------------------|----------------------|---------------|--------------------------|--------------------|-----------------|--------------------|-----------------------|-----------------|------------------------|-----------------|-------------------------------|-----------------|-----------------|-----------------|--|
| _0              | D                           | m                | n Dm Em <sup>7</sup> |               |                          |                    |                 | Dm                 |                       |                 |                        | Dm              |                               | Er              | Em <sup>7</sup> |                 |  |
| G               | • C =                       |                  |                      |               |                          | <b></b>            |                 |                    |                       |                 |                        |                 |                               |                 |                 | •               |  |
| 5               | Dm <sup>7</sup>             | •                | Am <sup>7</sup>      |               | Gm <sup>7</sup>          | Am <sup>7</sup>    |                 | Dm <sup>7</sup>    | -                     | Am              | 7                      |                 | Gm <sup>7</sup>               | Δ               | .m <sup>7</sup> | 4 <b>R</b>      |  |
| 9               | Dia - n                     | lond             | life,                |               |                          |                    | 1               | ov - er            | <b>r</b><br>boj       | <b>r</b><br>y,  |                        |                 |                               | <b>F</b>        |                 | he              |  |
| <sup>9</sup> _0 | Dm <sup>7</sup>             | _                | Am <sup>7</sup>      |               | Gm <sup>7</sup>          | - <b>-</b>         | Am <sup>7</sup> |                    | Dn                    | n <sup>7</sup>  |                        | Am <sup>7</sup> | ·                             | Gm              | 7               | Am <sup>7</sup> |  |
|                 | moves i                     | in sj            | pace_ wi             | ith_          | min-i-r                  | num wa             | aste_           | 7<br>and           | max                   | - i             | - mur                  | ₽<br>nj         | oy                            |                 |                 |                 |  |
| 13              | Dm                          | 7                | Am <sup>7</sup>      | G             | m <sup>7</sup>           | Am <sup>7</sup>    |                 | Dm <sup>7</sup>    |                       |                 | 4m <sup>7</sup>        |                 | Gm                            | 7               | Am <sup>7</sup> |                 |  |
|                 |                             | •                |                      |               |                          | PY_                | Ş               | Ş                  | •                     |                 |                        |                 |                               |                 | 2               | 7               |  |
|                 | Ci -<br>Face                | •                | lights<br>face       |               |                          |                    | and<br>each     | busi - r<br>clas - |                       | -               | .ts,<br>,              |                 |                               |                 |                 | when<br>e       |  |
|                 | Dm <sup>7</sup>             | •                | Am <sup>7</sup>      | 2             | Gm <sup>7</sup>          | •                  | Am <sup>7</sup> | 9 <b>f</b>         | Dm                    | 7               |                        | Am              | 7                             | Gm <sup>7</sup> | A               | m <sup>7</sup>  |  |
|                 | you r                       | -                | uire_ st             |               |                          | de - sire          |                 |                    | high                  |                 |                        | -               | I                             |                 |                 | 1               |  |
| 21              | shad - o<br>Gm <sup>7</sup> | w bo             | oxar                 | ıd            | dou -<br>Am              | ble cros<br>7      | 5S_             | yet                | need                  |                 | cha<br>Dm <sup>7</sup> | ase             |                               |                 |                 |                 |  |
|                 | \$                          | 7                |                      |               | Í                        |                    | 2               | 5                  |                       |                 |                        |                 | o<br>                         |                 |                 |                 |  |
|                 | _                           | No<br>A          | place fo<br>li - cer |               |                          |                    |                 | en - si<br>su-ranc |                       |                 | nearts<br>nold,        | -               |                               |                 |                 |                 |  |
| <sup>25</sup>   | Gm <sup>7</sup>             | <b>4</b>         |                      | - <b>B</b> -1 | Am <sup>7</sup>          | )<br>              | r é             |                    |                       | R               | D<br>0                 | m <sup>7</sup>  |                               | `p              |                 |                 |  |
| <u> </u>        | ) r                         | when             |                      |               | ment_                    |                    |                 | ft_                | /                     | to              | ch                     | ance            | <del> </del>                  |                 |                 |                 |  |
| 20              | Gm <sup>7</sup>             | melt             | all                  | your<br>Ar    | mem'-:<br>n <sup>7</sup> | ries a             | ind cł          | nange              | in<br>Dm <sup>7</sup> | to              | go                     | old,            |                               |                 |                 |                 |  |
| <sup>29</sup>   | <b>*</b> 7                  |                  |                      |               |                          |                    | •               |                    | É                     |                 |                        | 7 .             |                               |                 |                 |                 |  |
| Ũ               |                             | no pla<br>his ey | ice to<br>es are l   |               | -                        | ut some-<br>ut his |                 |                    |                       | art<br>old      |                        | N               | o need                        | d to a          | ask_ l          | ne's a          |  |
| 33_0            | Dm <sup>7</sup>             |                  | Am <sup>7</sup>      |               | Gm <sup>7</sup>          | Am                 | 7               | Dm <sup>7</sup>    | A                     | 4m <sup>7</sup> |                        |                 | Gm <sup>7</sup>               | $\rightarrow$   |                 | m <sup>7</sup>  |  |
| 6               |                             |                  |                      |               |                          |                    |                 |                    |                       |                 |                        |                 |                               |                 |                 |                 |  |
| 5               | ${\sf smooth}$              | op - e           | er - at - o          | r             |                          |                    |                 | smoo               | th                    | -               | op - e                 | er -            | at - o                        | r               |                 |                 |  |